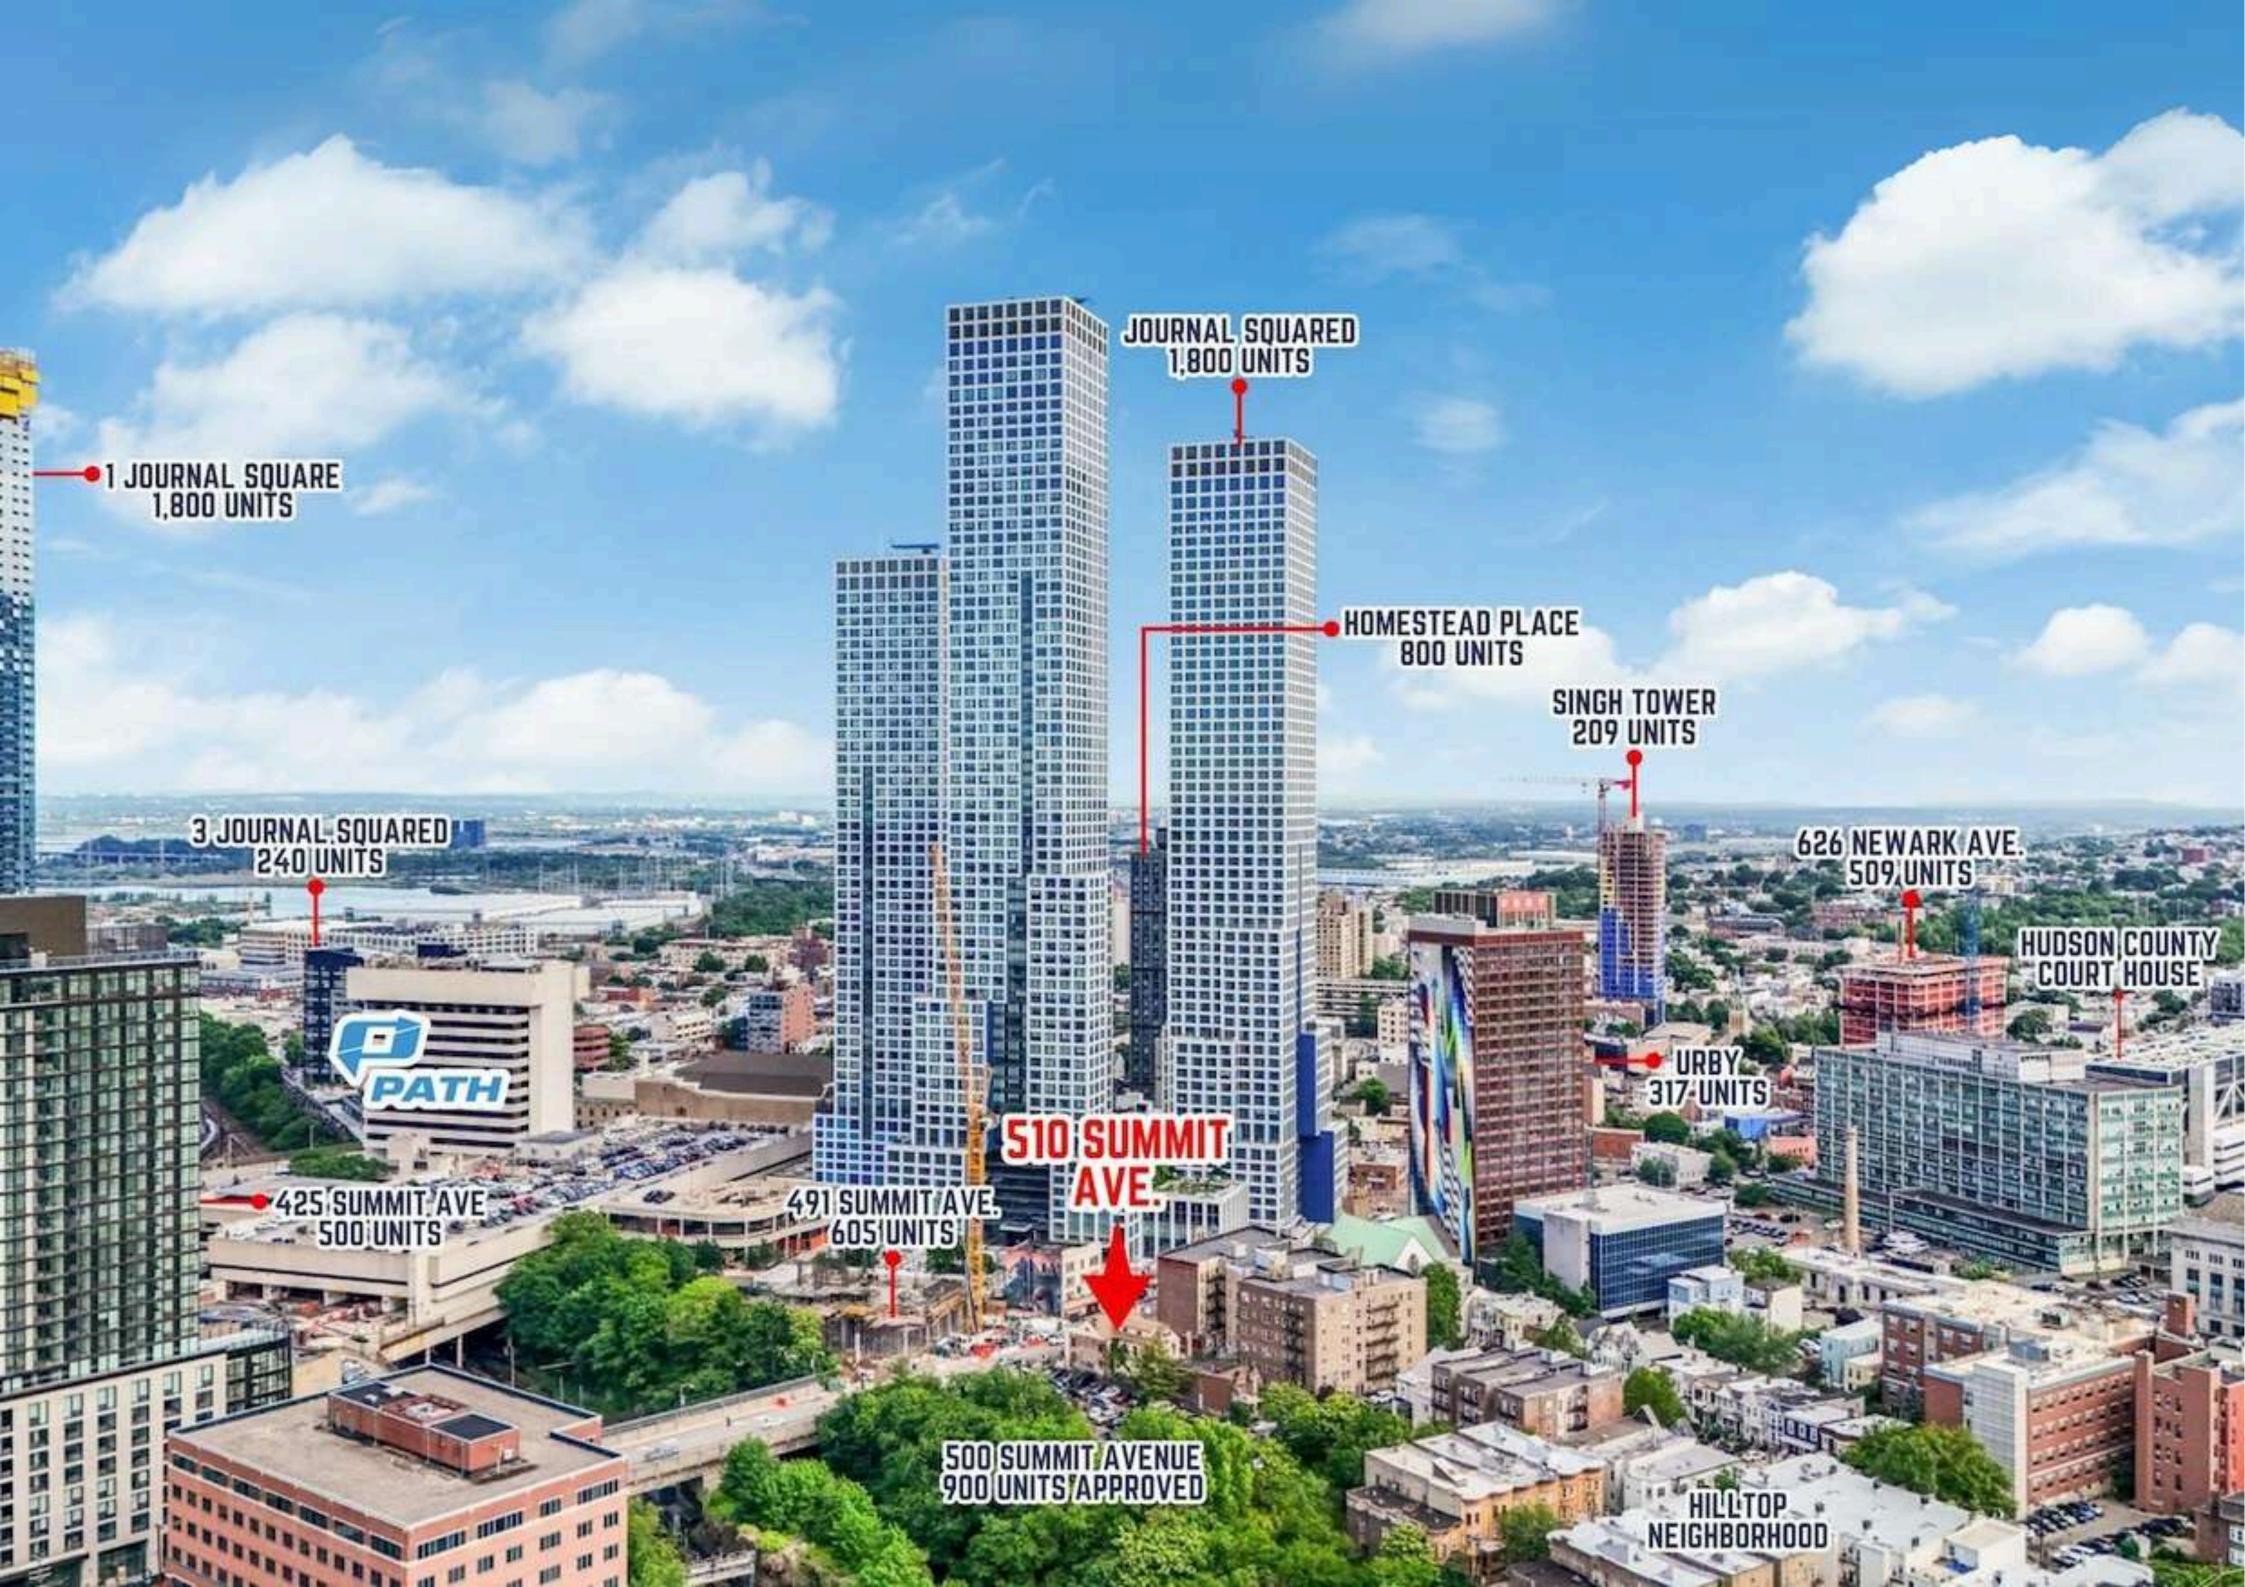

## 6,800 SF second generation restaurant space for lease.

Little to no sit down restaurants in and around the Journal Square PATH. Endless Possibilities!

510 Summit is positioned in the heart of Jersey City's bustling Journal Square neighborhood steps from the Journal Square PATH Station.

by multiple Surrounded brand high-rise new developments all with an array of upscale residences, trendy retail spaces, and vibrant communal areas making Journal Square the place to be for those who crave the pulse of city living.

Located across from 5,000 newly constructed apartment units.

Unbelievable visibility on Summit Ave.