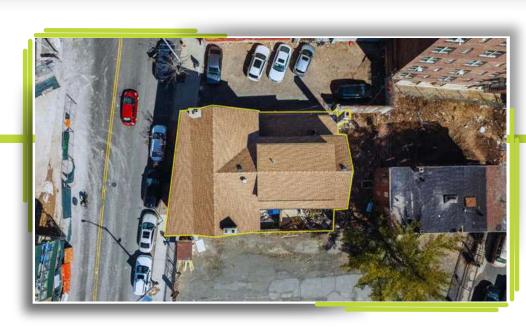

### PRIME NEW RETAIL SPACE AVAILABLE

**CURRENT BUILD OUT: RESTAURANT** (WINDOWS BEING REPLACED)

## **SPACE DETAILS:**

6,800 SF Full Building Available

#### **LOCATION:**

Journal Square CBD Between Magnolia Ave and Sip Ave Directly across from the JSQ PATH

#### **FRONTAGE:**

40 FT on Summit Ave

## 6,800 SF second generation restaurant space for lease.

Little to no sit down restaurants in and around the Journal Square PATH. Endless Possibilities!

510 Summit is positioned in the heart of Jersey City's bustling Journal Square neighborhood steps from the Journal Square PATH Station.

Located across from 5,000 newly constructed apartment units.

Unbelievable visibility on Summit Ave.