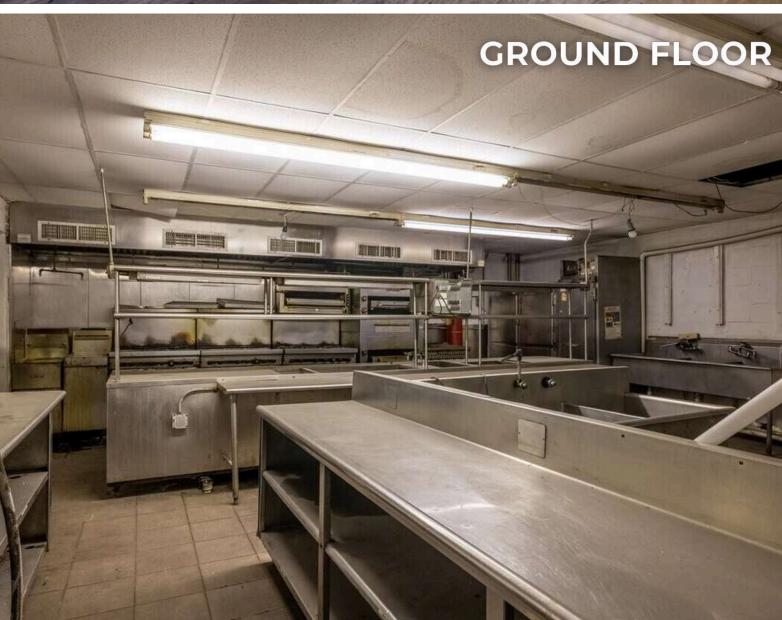

#### **CURRENT BUILDOUT:**

Lower Level: Small Kitchen, Storage, Bar, Fireplace, Utilities Rooms, ADA Entrance, Bathrooms First Floor: Kitchen, Bar, Dining Area, Fireplace Second Floor: Party Room, Dining Area, Storage,