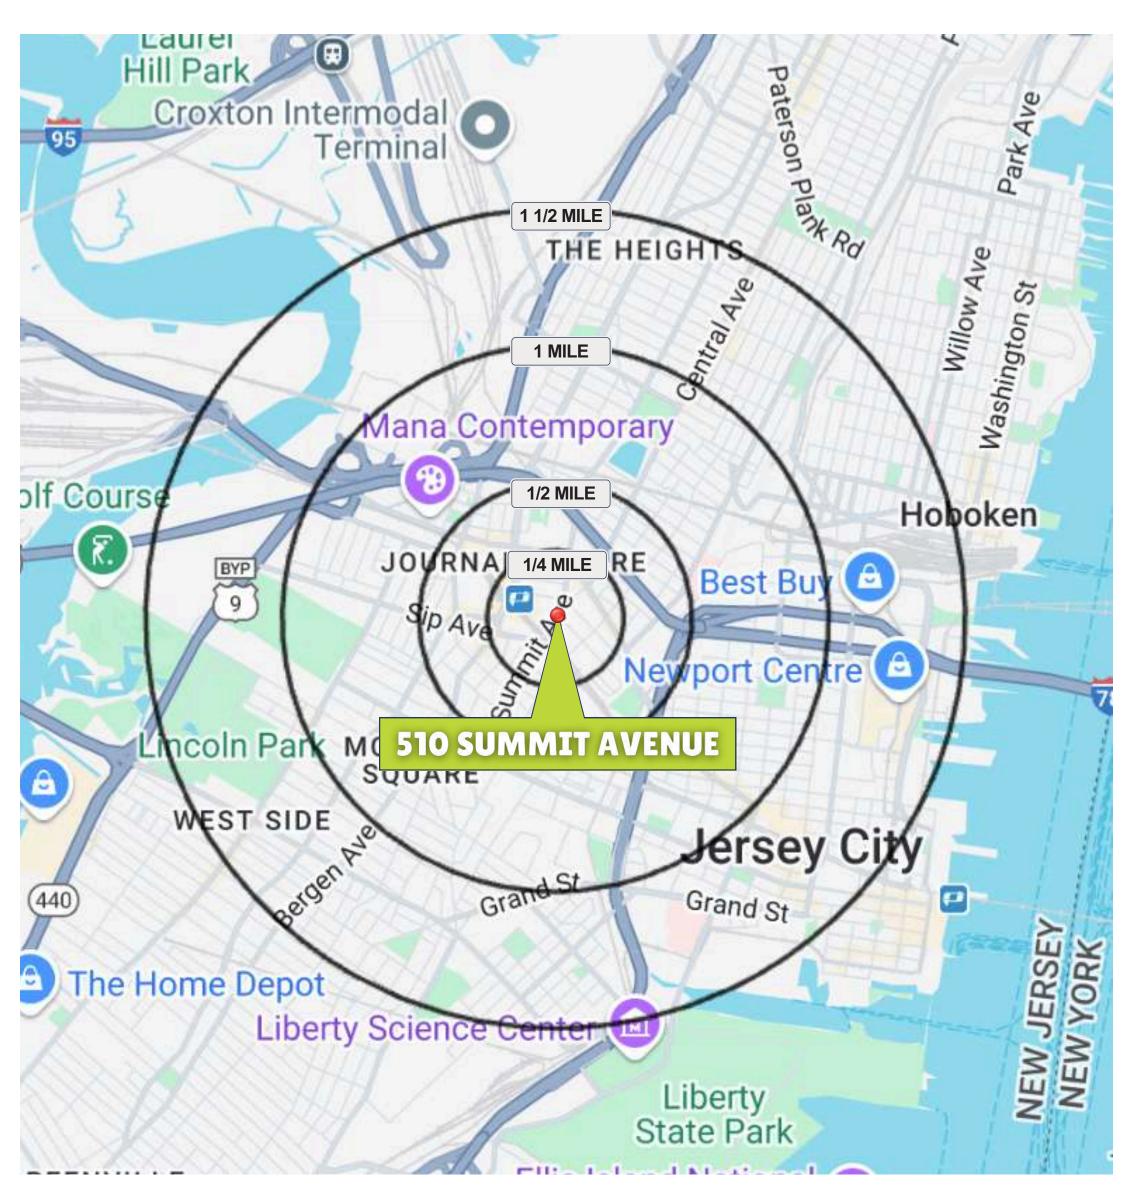

## AREA DEMOGRAPHICS

| <b>ESTIMATED</b> | <b>DAYTIME</b> |
|------------------|----------------|
| POPUL ATIO       | N              |

| 1/4 mile   | 7,703   | 1/4 mile   | 34 |
|------------|---------|------------|----|
| 1/2 mile   | 27,463  | 1/2 mile   | 35 |
| 1 mile     | 68,773  | 1 mile     | 34 |
| 1 1/2 mile | 134,234 | 1 1/2 mile | 34 |
|            |         |            |    |

#### **TOTAL POPULATION**

| 1/4 mile   | 5 ,787   |
|------------|----------|
| 1/2 mile   | 26,339   |
| 1 mile     | 79,450   |
| 1 1/2 mile | 152 ,117 |

## **AVERAGE HOUSEHOLD INCOME**

| 1/4 mile   | \$59,880 |
|------------|----------|
| 1/2 mile   | \$64,409 |
| 1 mile     | \$67,278 |
| 1 1/2 mile | \$77,485 |

## **MEDIAN AGE**

| 1/4 mile   | 34.5 |
|------------|------|
| 1/2 mile   | 35.0 |
| 1 mile     | 34.8 |
| 1 1/2 mile | 34.3 |

## **AVERAGE HOUSEHOLD EXPENDITURE ON FOOD AT RESTAURANTS**

| 1/4 mile   | \$2,385 |
|------------|---------|
| 1/2 mile   | \$2,541 |
| 1 mile     | \$2,659 |
| 1 1/2 mile | \$3,073 |

2023 numbers