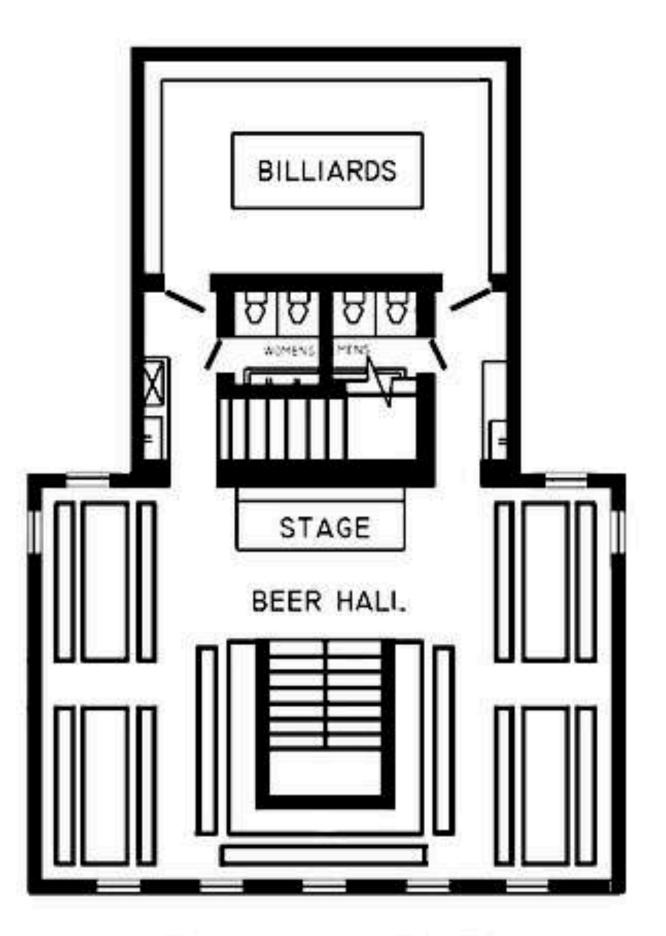

#### **CURRENT BUILDOUT:**

Lower Level: Small Kitchen, Storage, Bar, Fireplace, Utilities Rooms, ADA Entrance, Bathrooms First Floor: Kitchen, Bar, Dining Area, Fireplace Second Floor: Party Room, Dining Area, Storage,

Bathrooms, Waiters Staircase Connecting 1st Floor - 3rd

Floor

Third Floor: Office and Storage Area

## **CONCEPT** FLOOR PLAN

FIRST LEVEL PARLOUR

SECOND LEVEL

BER HALL

BASEMENT LEVEL

LOUNGE