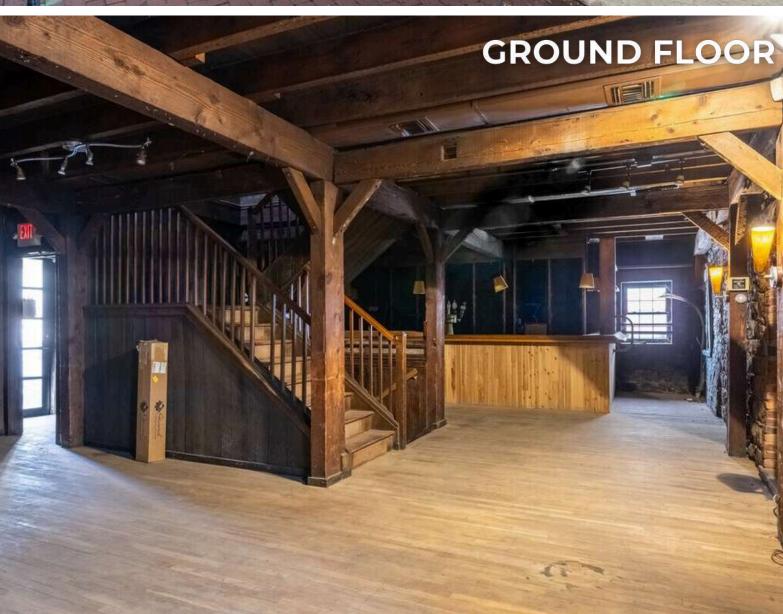

#### **CURRENT BUILDOUT:**

Lower Level: Small Kitchen, Storage, Bar, Fireplace, Utilities Rooms, ADA Entrance, Bathrooms First Floor: Kitchen, Bar, Dining Area, Fireplace Second Floor: Party Room, Dining Area, Storage,

Bathrooms, Waiters Staircase Connecting 1st Floor - 3rd

Floor

Third Floor: Office and Storage Area