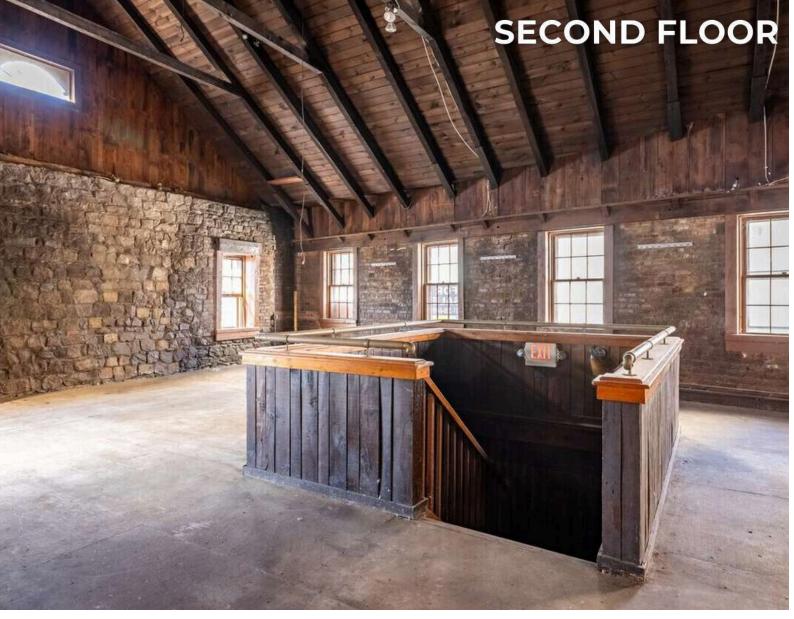

#### **CURRENT BUILDOUT:**

Lower Level: Small Kitchen, Storage, Bar, Fireplace, Utilities Rooms, ADA Entrance, Bathrooms First Floor: Kitchen, Bar, Dining Area, Fireplace Second Floor: Party Room, Dining Area, Storage,

Bathrooms, Waiters Staircase Connecting 1st Floor - 3rd

Floor

Third Floor: Office and Storage Area