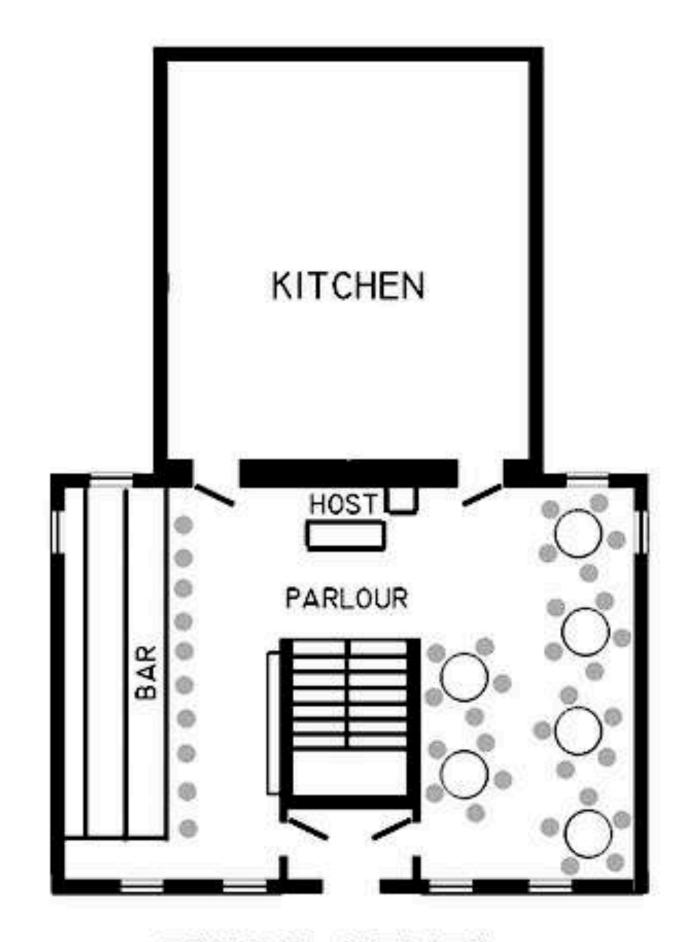

## **CONCEPT** FLOOR PLAN

FIRST LEVEL PARLOUR

SECOND LEVEL

BER HALL

BASEMENT LEVEL

LOUNGE