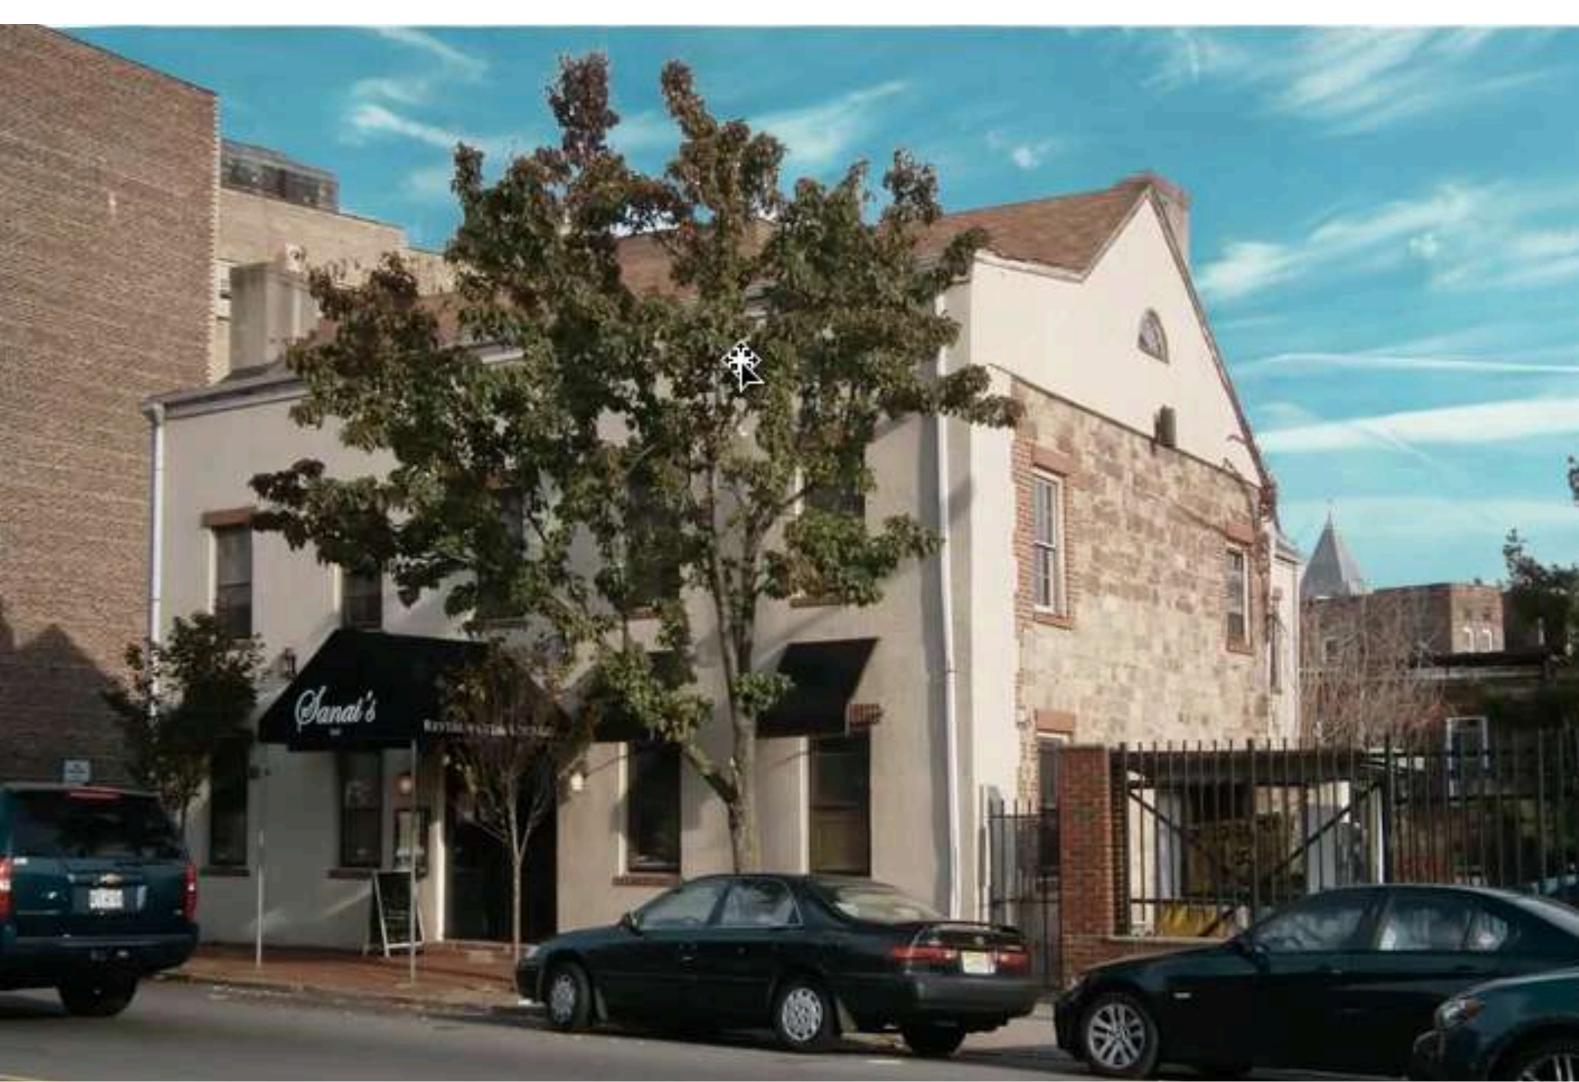

### PRIME NEW RETAIL SPACE AVAILABLE

**CURRENT BUILD OUT: RESTAURANT** (WINDOWS BEING REPLACED)

#### **LOCATION:**

Journal Square CBD Between Magnolia Ave and Sip Ave Directly across from the JSQ PATH

#### **FRONTAGE:**

40 FT on Summit Ave

## 6,800 SF second generation restaurant space for lease.

Little to no sit down restaurants in and around the Journal Square PATH. Endless Possibilities!

510 Summit is positioned in the heart of Jersey City's bustling Journal Square neighborhood steps from the Journal Square PATH Station.

Located across from 5,000 newly constructed apartment units.

Unbelievable visibility on Summit Ave.