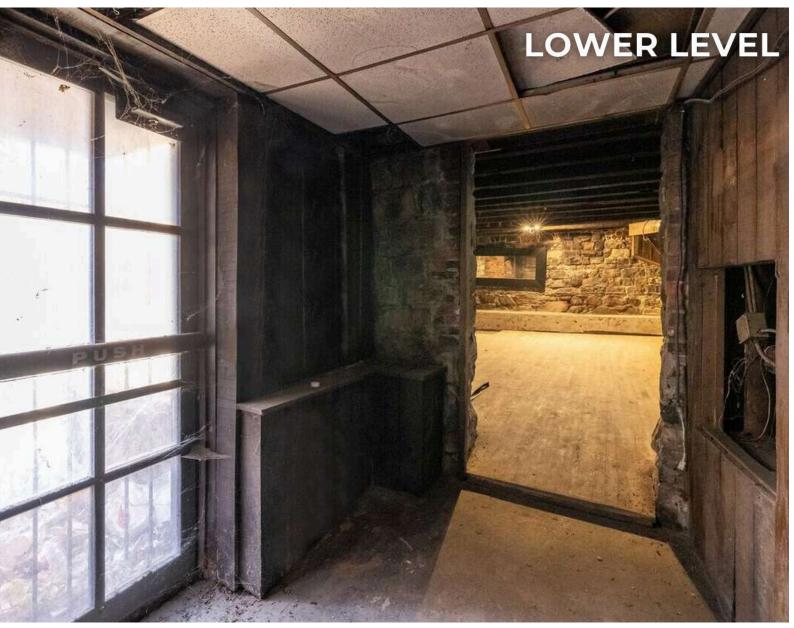

#### **CURRENT BUILDOUT:**

Lower Level: Small Kitchen, Storage, Bar, Fireplace, Utilities Rooms, ADA Entrance, Bathrooms First Floor: Kitchen, Bar, Dining Area, Fireplace Second Floor: Party Room, Dining Area, Storage,