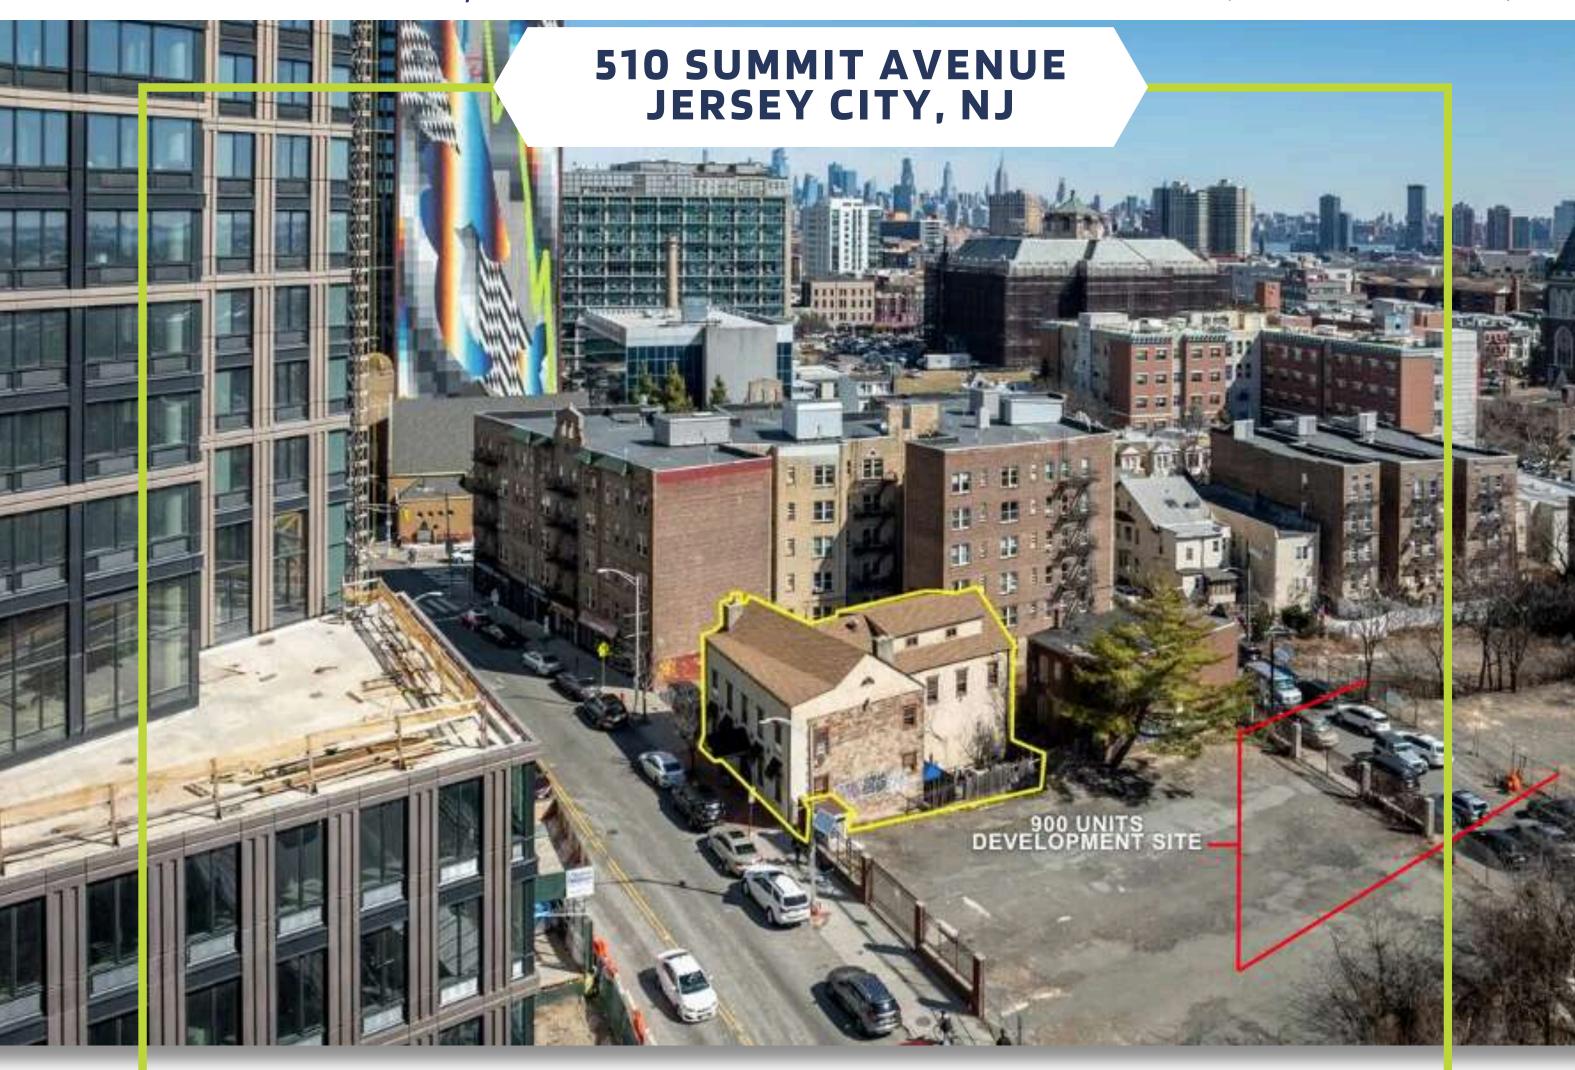

## 6,800 SF second generation restaurant space for lease.

Little to no sit down restaurants in and around the Journal Square PATH. Endless Possibilities!

510 Summit is positioned in the heart of Jersey City's bustling Journal Square neighborhood steps from the Journal Square PATH Station.

by multiple Surrounded brand high-rise new developments all with an array of upscale residences, trendy retail spaces, and vibrant communal areas making Journal Square the place to be for those who crave the pulse of city living.

Located across from 5,000 newly constructed apartment units.

Unbelievable visibility on Summit Ave.