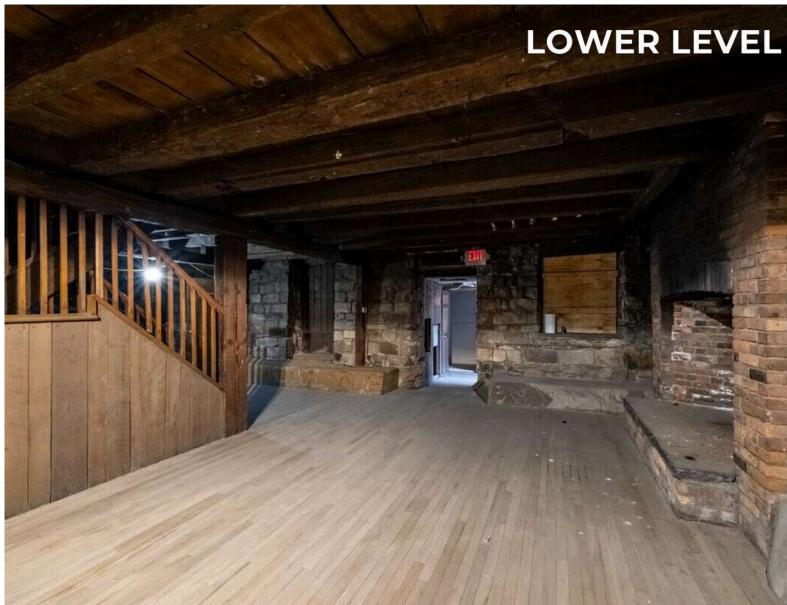

#### **CURRENT BUILDOUT:**

Lower Level: Small Kitchen, Storage, Bar, Fireplace, Utilities Rooms, ADA Entrance, Bathrooms First Floor: Kitchen, Bar, Dining Area, Fireplace Second Floor: Party Room, Dining Area, Storage,