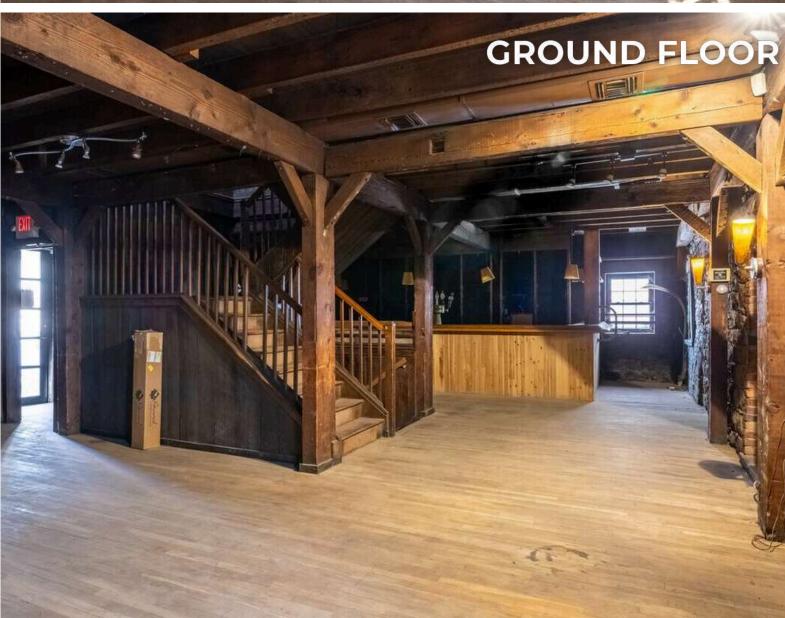

#### **CURRENT BUILDOUT:**

Lower Level: Small Kitchen, Storage, Bar, Fireplace, Utilities Rooms, ADA Entrance, Bathrooms First Floor: Kitchen, Bar, Dining Area, Fireplace Second Floor: Party Room, Dining Area, Storage,