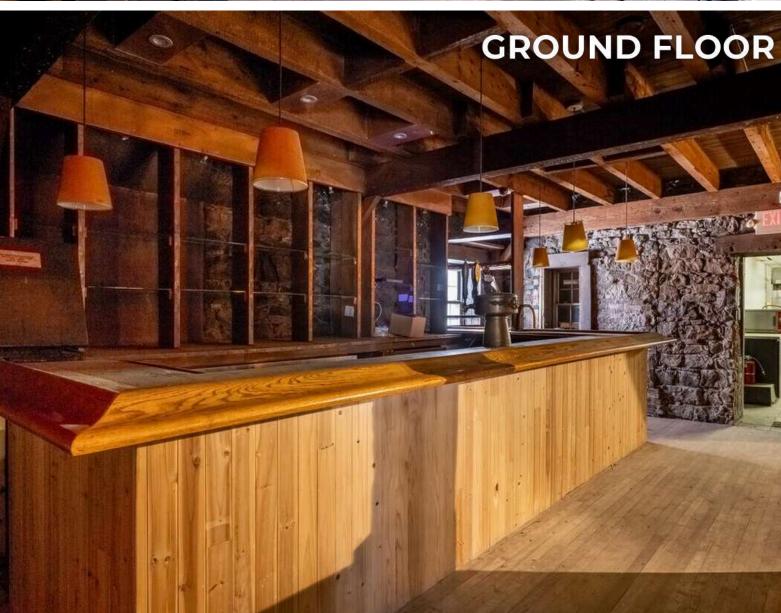

#### **CURRENT BUILDOUT:**

Lower Level: Small Kitchen, Storage, Bar, Fireplace, Utilities Rooms, ADA Entrance, Bathrooms First Floor: Kitchen, Bar, Dining Area, Fireplace Second Floor: Party Room, Dining Area, Storage,

## **ANDREW CRISARA**

(646) 522 - 9125 | andrew@gridcre.com

**HIGHLIGHTS:** 

CURRENT BUILD OUT: RESTAURANT (WINDOWS BEING REPLACED)

# PRIME NEW RETAIL SPACE AVAILABLE

CURRENT BUILD OUT: RESTAURANT (WINDOWS BEING REPLACED)

## **BOBBY ANTONICELLO JR.**

CURRENT BUILD OUT: RESTAURANT (WINDOWS BEING REPLACED)

### PRIME NEW RETAIL SPACE AVAILABLE **CURRENT BUILD OUT: RESTAURANT**

(WINDOWS BEING REPLACED)