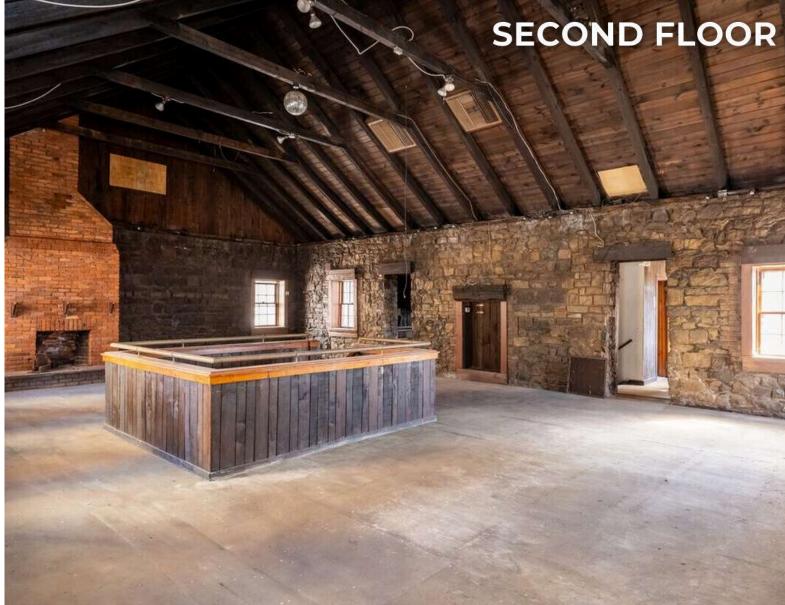

#### **CURRENT BUILDOUT:**

Lower Level: Small Kitchen, Storage, Bar, Fireplace, Utilities Rooms, ADA Entrance, Bathrooms First Floor: Kitchen, Bar, Dining Area, Fireplace Second Floor: Party Room, Dining Area, Storage,

Bathrooms, Waiters Staircase Connecting 1st Floor - 3rd

Floor

Third Floor: Office and Storage Area