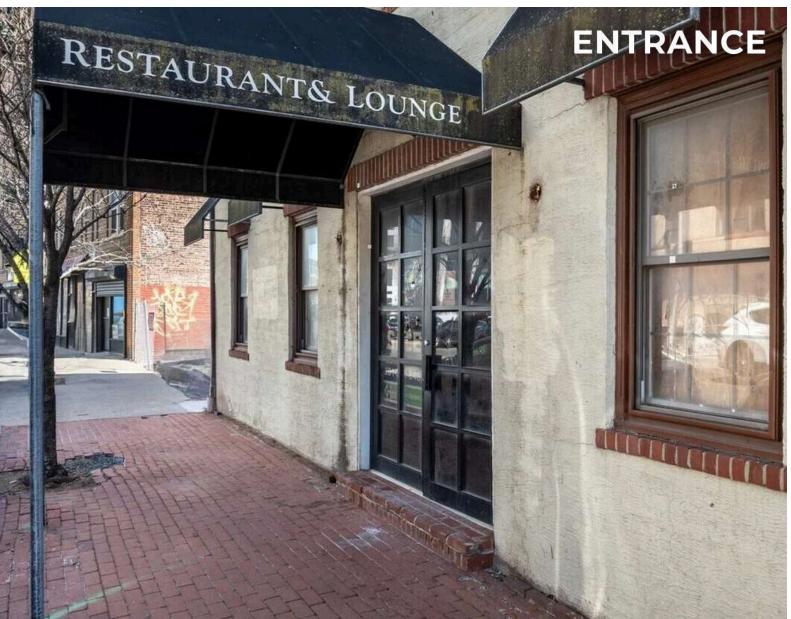

#### **CURRENT BUILDOUT:**

Lower Level: Small Kitchen, Storage, Bar, Fireplace, Utilities Rooms, ADA Entrance, Bathrooms First Floor: Kitchen, Bar, Dining Area, Fireplace Second Floor: Party Room, Dining Area, Storage,

Bathrooms, Waiters Staircase Connecting 1st Floor - 3rd

Floor

Third Floor: Office and Storage Area