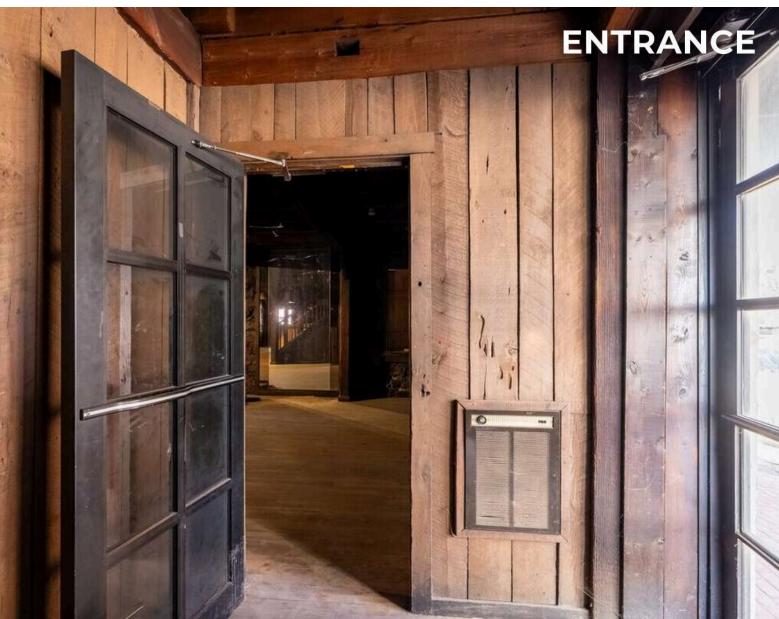

#### **CURRENT BUILDOUT:**

Lower Level: Small Kitchen, Storage, Bar, Fireplace, Utilities Rooms, ADA Entrance, Bathrooms First Floor: Kitchen, Bar, Dining Area, Fireplace Second Floor: Party Room, Dining Area, Storage,

Bathrooms, Waiters Staircase Connecting 1st Floor - 3rd

Floor

Third Floor: Office and Storage Area