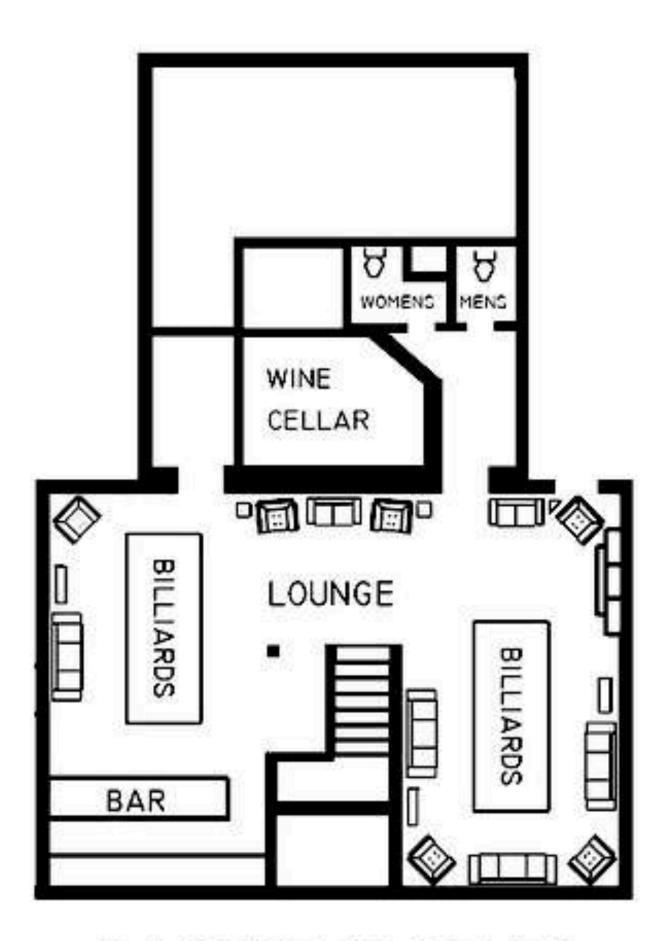

#### **CURRENT BUILDOUT:**

Lower Level: Small Kitchen, Storage, Bar, Fireplace, Utilities Rooms, ADA Entrance, Bathrooms First Floor: Kitchen, Bar, Dining Area, Fireplace Second Floor: Party Room, Dining Area, Storage,

Bathrooms, Waiters Staircase Connecting 1st Floor - 3rd

Floor

Third Floor: Office and Storage Area

## **CONCEPT** FLOOR PLAN

FIRST LEVEL PARLOUR

SECOND LEVEL

BER HALL

BASEMENT LEVEL

LOUNGE