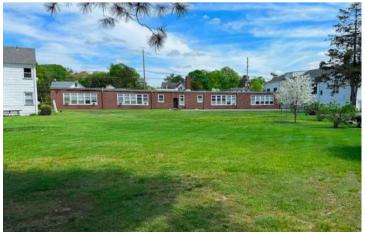

Large Backyard, building located on 1 ½ Acres. Basketball size blacktop sits outside the back of the building, leading to large grassy backyard, along with a back driveway entrance to large parking lot.