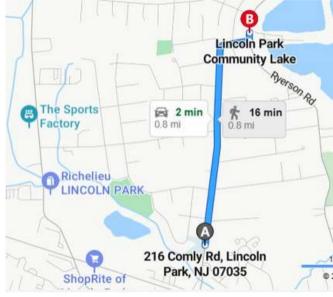

#### Lincoln Park Lake

Located less than one mile from 216 Comly Road in Lincoln Park, Lincoln Park Lake is .8 miles from the property, just a few blocks away.

Kayaks, peddle boats and Stand-up kayaks are available. Fishing, swimming and summer concert series.