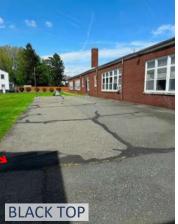

Large Backyard, building located on 1 ½ Acres. Basketball size blacktop sits outside the back of the building, leading to large grassy backyard, along with a back driveway entrance to large parking lot.