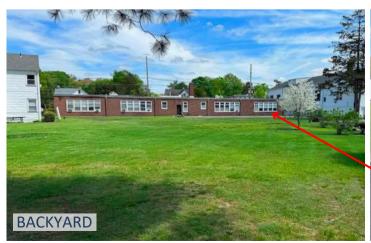

Large Backyard, building located on 1 ½ Acres. Basketball size blacktop sits outside the back of the building, leading to large grassy backyard, along with a back driveway entrance to large parking lot.