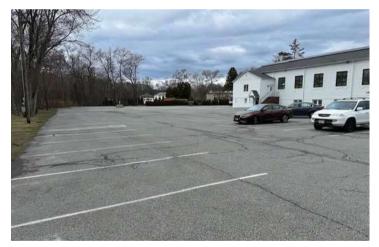

Incredible location just minutes from Route 23, Route 287 and Route 80.

Property features include easy site access, ample surface parking, a second parking lot, high ceilings with Building Signage Available.

Large Backyard, building located on 1 ½ Acres. Basketball size blacktop sits outside the back of the building, leading to large grassy backyard, along with a back driveway entrance to large parking lot.