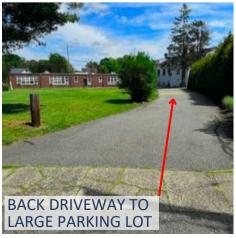

Large Backyard, building located on 1 ½ Acres. Basketball size blacktop sits outside the back of the building, leading to large grassy backyard, along with a back driveway entrance to large parking lot.