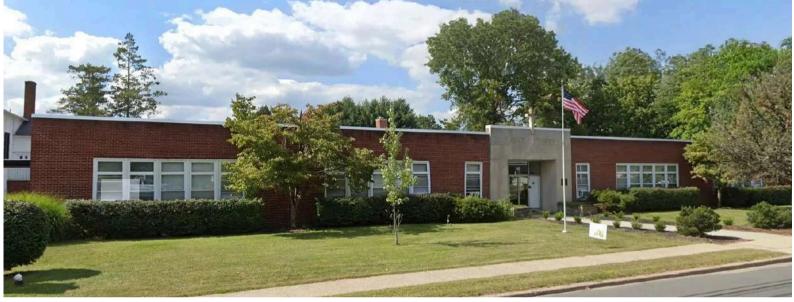

## SCHOOL/DAY CARE FOR LEASE

## 216 COMLY ROAD

Lincoln Park, New Jersey 07035 5,000 SF – 9,000 SF LARGE BACK YARD

## 14 Individual Offices / Classrooms / 4 Front Offices / Large Backyard

## 100 Surface Parking Spaces + 2nd Lot

Building conveniently located one block from the NJ Transit Lincoln Park Train Station.

| PROPERTY             | OVERVIEW            |
|----------------------|---------------------|
| Building Type        | Office              |
| Year Built/Renovated | 1955/2021           |
| Building Height      | One Story           |
| Available Space      | 5,000 SF – 9,000 SF |
| Ceiling Height       | 10' +               |
| Parking              | 100 Surface Parking |
| Term                 | Negotiable          |
| Means of Egress      | 3                   |
| Available            | Now                 |