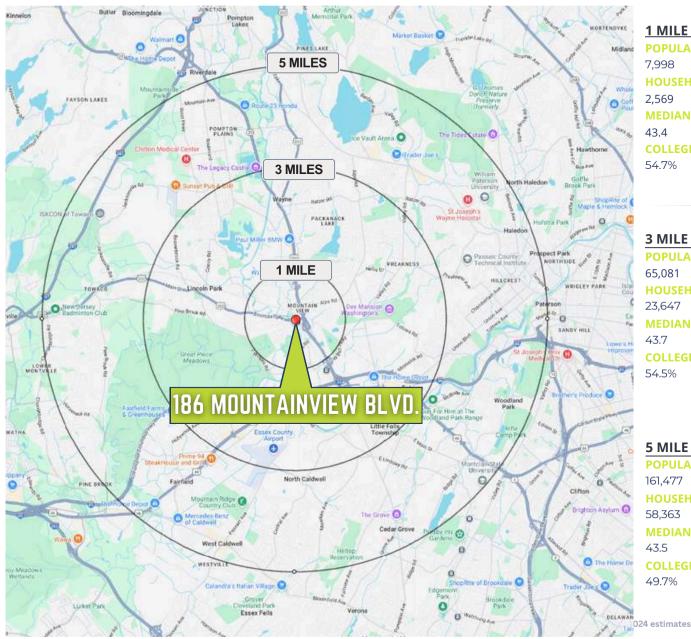

| 1 MILE RADIUS                    |
|----------------------------------|
| POPULATION                       |
| 7,998                            |
| HOUSEHOLDS                       |
| 2,569                            |
| MEDIAN AGE                       |
| 43.4                             |
| COLLEGE GRADUATES (Bachelor's +) |
| 54.7%                            |
|                                  |

TOTAL BUSINESSES 438 **TOTAL EMPLOYEES** 5.231 **AVERAGE HOUSEHOLD INCOME** \$219.628

#### **3 MILE RADIUS**

- POPULATION 65.081 HOUSEHOLDS 23,647 **MEDIAN AGE** 43.7 **COLLEGE GRADUATES (Bachelor's +)**
- **TOTAL BUSINESSES** 2.797 **TOTAL EMPLOYEES** 35,231 **AVERAGE HOUSEHOLD INCOME** \$188.440

#### **5 MILE RADIUS**

- POPULATION 161,477 HOUSEHOLDS 58,363 **MEDIAN AGE** 43.5 **COLLEGE GRADUATES (Bachelor's +)**
- **TOTAL BUSINESSES** 7.772 **TOTAL EMPLOYEES** 100,093 **AVERAGE HOUSEHOLD INCOME** \$170,474