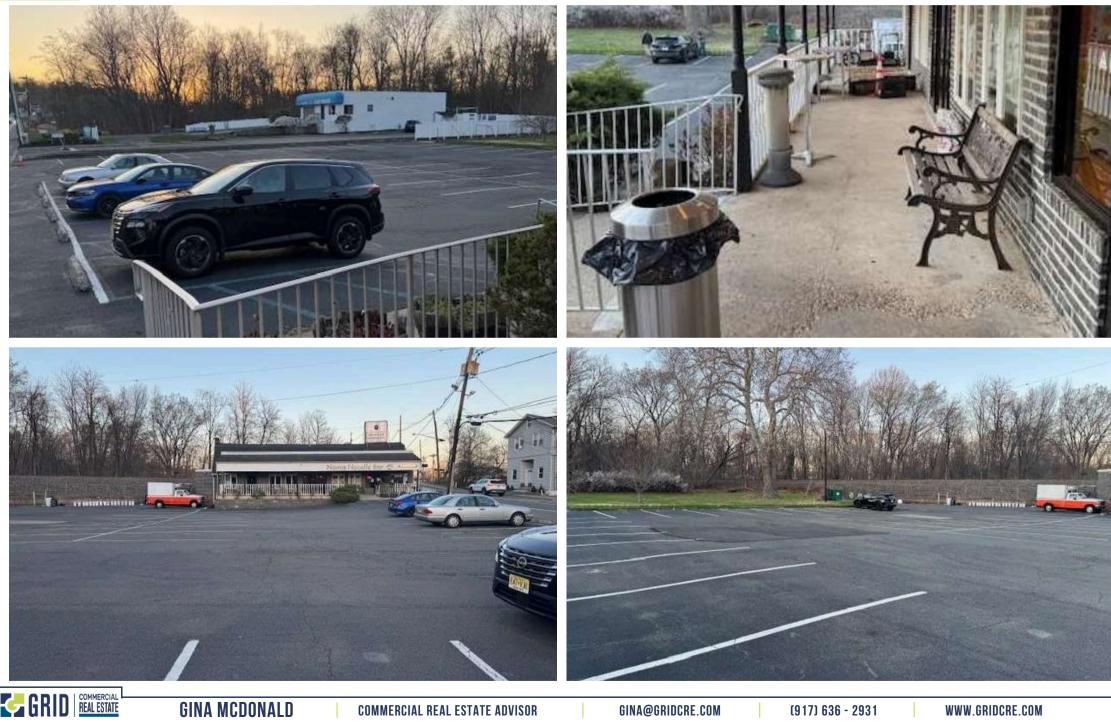

### **INVESTMENT HIGHLIGHTS:**

- The subject property is a 3,745 SF Second Generation Restaurant located in Passaic County, New Jersey.
- Premium location with immediate access to Route 23, Rt 80, Rt 46 and Route 202.

**COMMERCIAL REAL ESTATE ADVISOR** 

- Directly across the street from Wayne Mountainview Train Station.
- Large parking lot adjacent to the building.
- New Metal Roof installed in 2019.

**GINA MCDONALD** 

- Fantastic traffic count along Mountainview Blvd.
- Numerous new multifamily communities in the immediate area.
- Less than a mile from Willowbrook Mall.