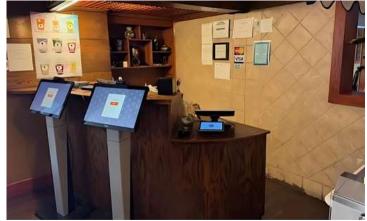

### **INVESTMENT HIGHLIGHTS:**

- The subject property is a 3,745 SF Second Generation Restaurant located in Passaic County, New Jersey.
- Premium location with immediate access to Route 23, Rt 80, Rt 46 and Route 202.