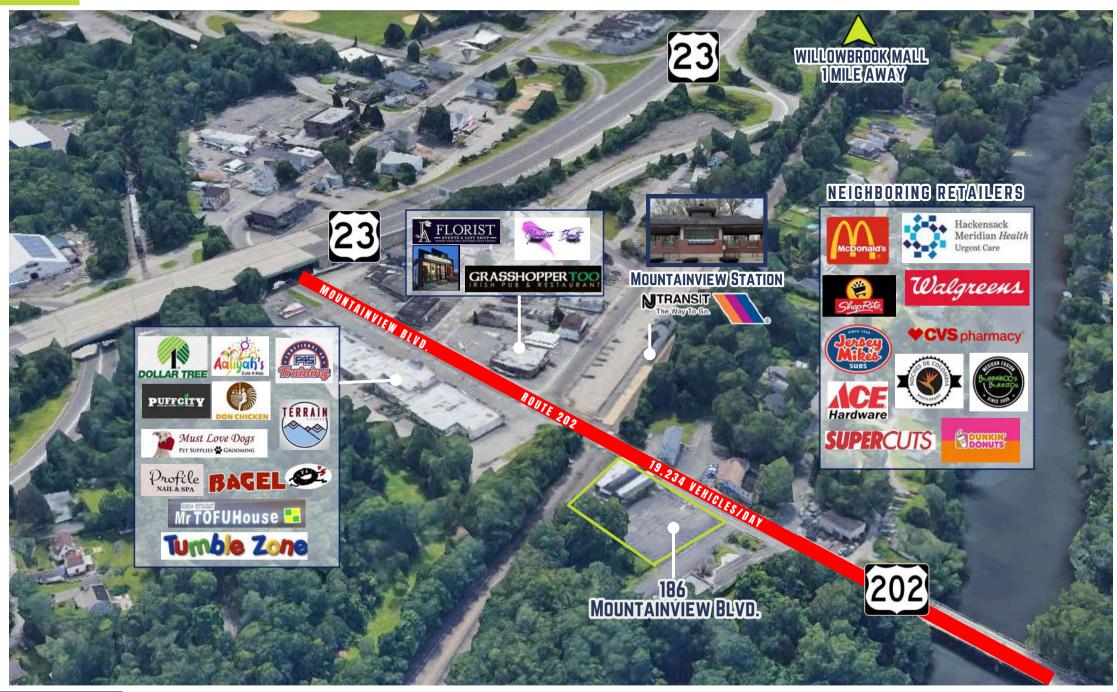

### **INVESTMENT HIGHLIGHTS:**

- The subject property is a 3,745 SF Second Generation Restaurant located in Passaic County, New Jersey.
- Premium location with immediate access to Route 23, Rt 80, Rt 46 and Route 202.

**COMMERCIAL REAL ESTATE ADVISOR** 

- Directly across the street from Wayne Mountainview Train Station.
- Large parking lot adjacent to the building.
- New Metal Roof installed in 2019.

**GINA MCDONALD** 

- Fantastic traffic count along Mountainview Blvd.
- Numerous new multifamily communities in the immediate area.
- Less than a mile from Willowbrook Mall.