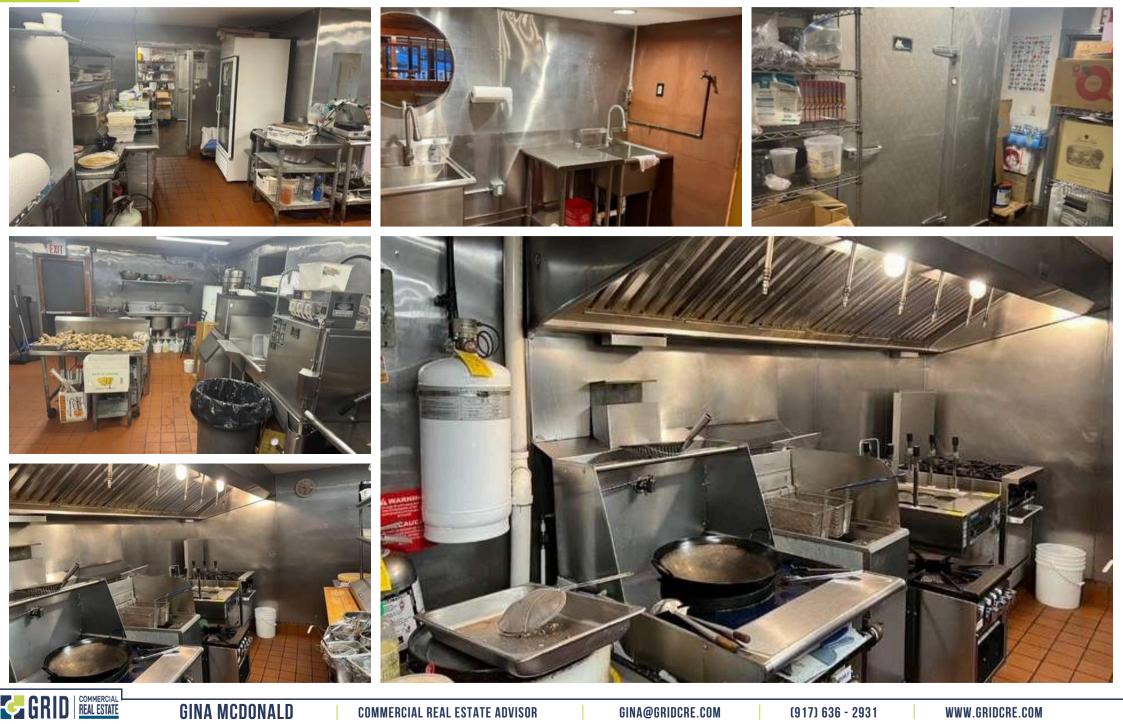

### **INVESTMENT HIGHLIGHTS:**

- The subject property is a 3,745 SF Second Generation Restaurant located in Passaic County, New Jersey.
- Premium location with immediate access to Route 23, Rt 80, Rt 46 and Route 202.

#### **BUILDING SIZE:**

• +/- 3,745