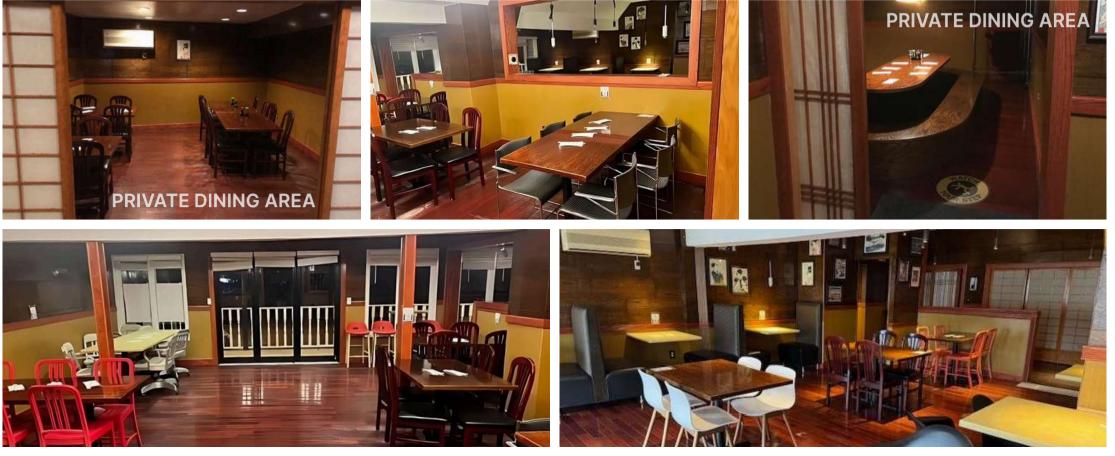

### **INVESTMENT HIGHLIGHTS:**

- The subject property is a 3,745 SF Second Generation Restaurant located in Passaic County, New Jersey.
- Premium location with immediate access to Route 23, Rt 80, Rt 46 and Route 202.

#### ZONING:

• Industrial (See Uses Page 6)

**ASKING PRICE:** 

• Upon Request

GINA@GRIDCRE.COM

TATAMI ROOM PRIVATE DINE IN • TAKE OUT PARTIES (973) 628 8638 • (973) 628 8637