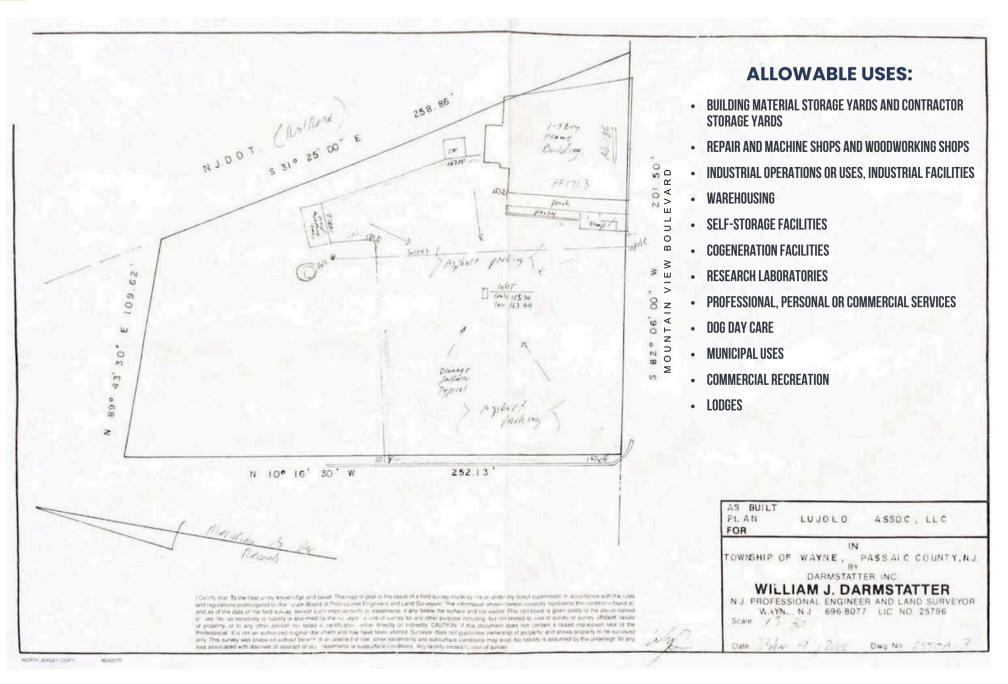

### LOT SIZE:

• +/- 39,240 SF

### **BLOCK/LOT:**

• 818/6

#### ZONING:

• Industrial (See Uses Page 6)

**ASKING PRICE:** 

• Upon Request

GINA@GRIDCRE.COM

TATAMI ROOM PRIVATE DINE IN • TAKE OUT PARTIES (973) 628 8638 • (973) 628 8637