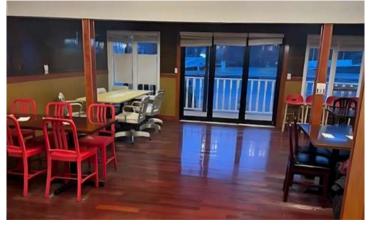

### **INVESTMENT HIGHLIGHTS:**

- The subject property is a 3,745 SF Second Generation Restaurant located in Passaic County, New Jersey.
- Premium location with immediate access to Route 23, Rt 80, Rt 46 and Route 202.