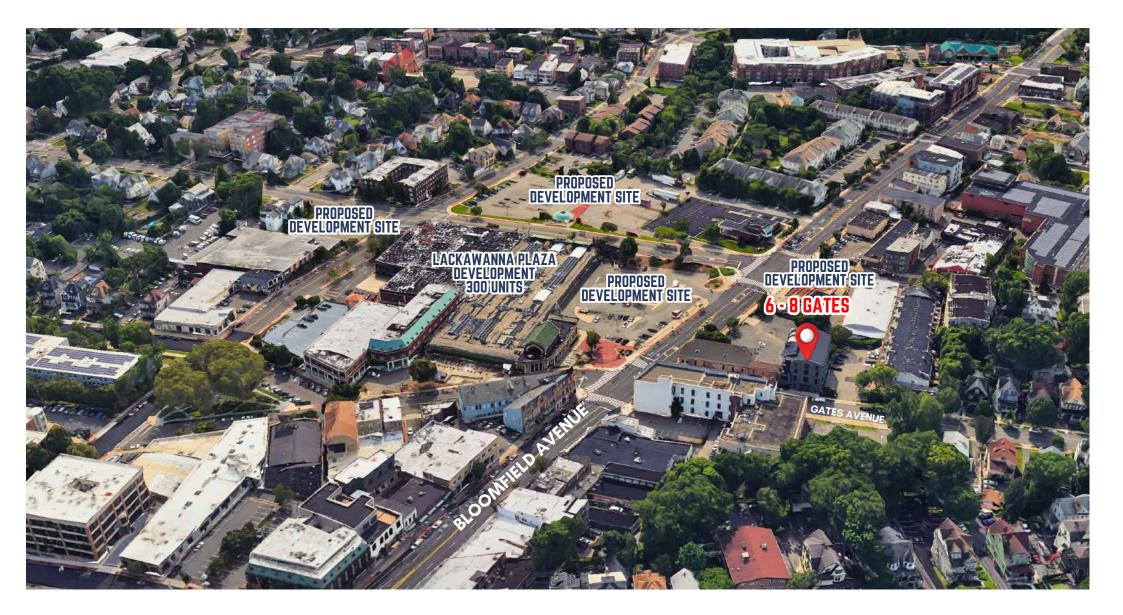

URBAN OUTFITTERS

U R B Y

- Located in the main retail artery of Montclair steps off Bloomfield Ave.
- Surrounded by hundreds of new residential units with hundreds more under construction in the immediate area.
- Less than 2 blocks from the Bay St Train Station.
- Perfect for any fitness, restaurant (vented), daycare, medical uses.

## LOCATION:

• Located between Bloomfield Ave and Washington St.