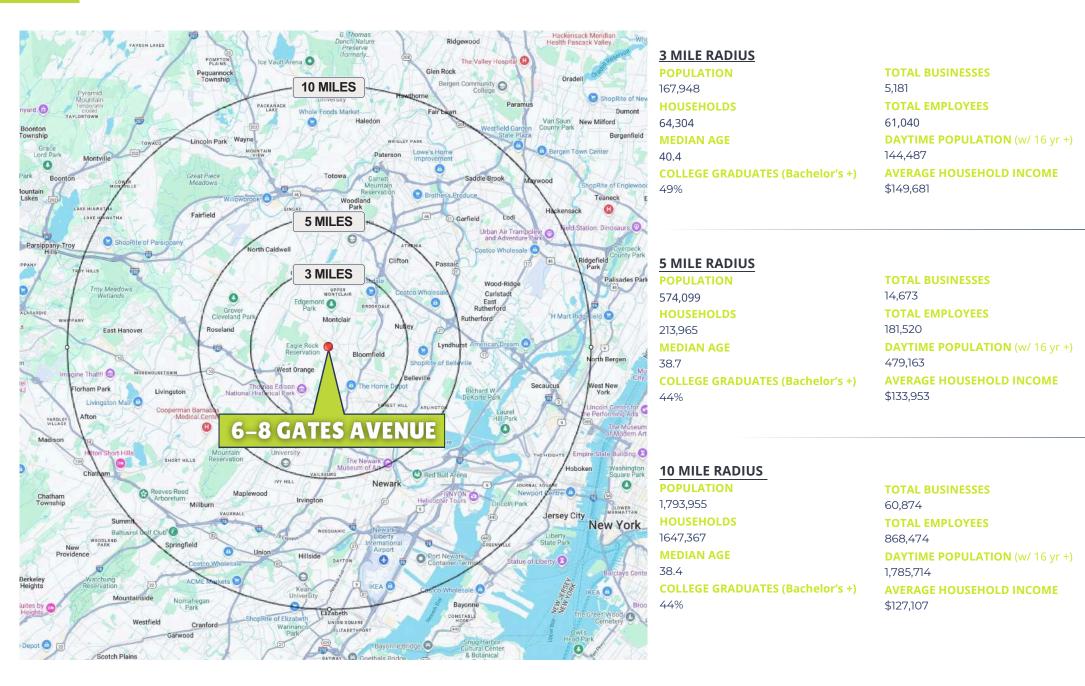

.
- Surrounded by hundreds of new residential units with hundreds more under construction in the immediate area.
- Less than 2 blocks from the Bay St Train Station.
- Perfect for any fitness, restaurant (vented), daycare, medical uses.

### **RETAIL HIGHLIGHTS:**

 Ideal for Restaurant Use, Daycare or General Retail

#### **CEILING HEIGHT:**

• 11 - 15 FT throughout

#### FRONTAGE:

• 60' on Gates Avenue

## LOCATION:

• Located between Bloomfield Ave and Washington St.

## ZONING:

• C-1 Zoning – permits restaurants, office, recreation, retail, service retail, educational, general business uses

.

1,900 SQFT AVAILABLE FIRST FLOOR RETAIL SPACE

## **ASKING RENT:**

Upon Request



Vanilla Box Delivery







bobby@gridcre.com

1

(201) 300 - 6489

T





GRID COMMERCIAL







Ι

Τ

I





GRID | COMMERCIAL REAL ESTATE

bobby@gridcre.com

1

T