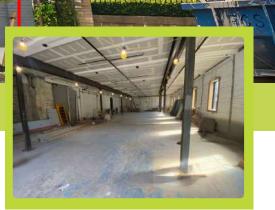

#### **CEILING HEIGHT:**

• 11 - 15 FT throughout

## ZONING:

• C-1 Zoning – permits restaurants, office, recreation, retail, service retail, educational, general business uses

.

1,900 SQFT AVAILABLE FIRST FLOOR RETAIL SPACE