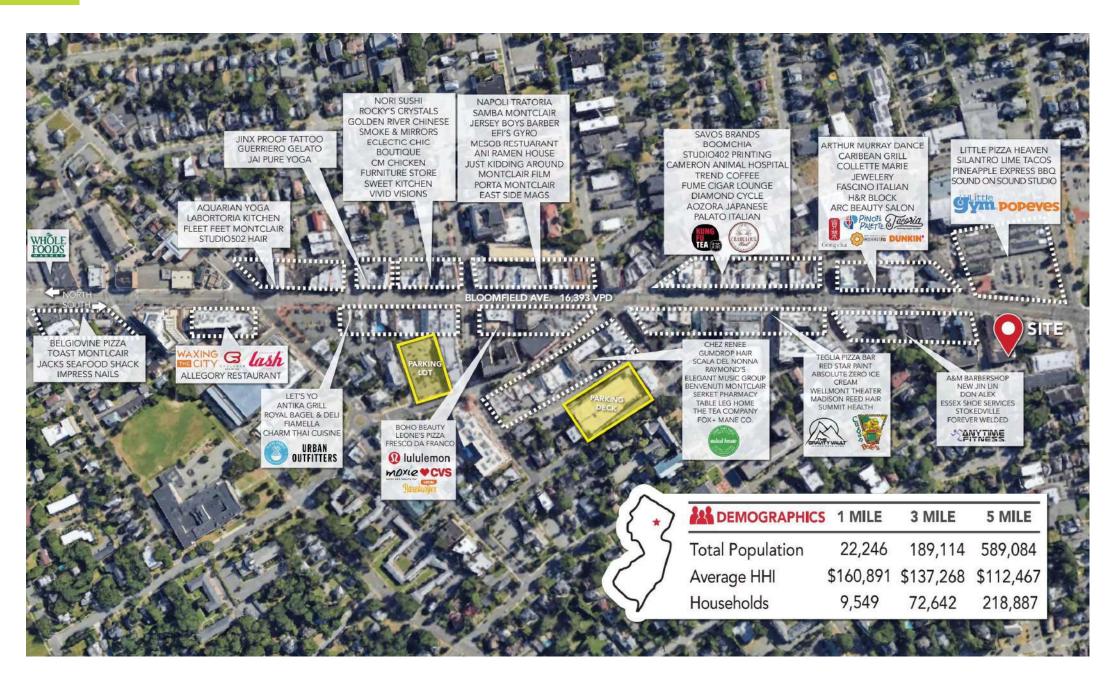

#### **HIGHLIGHTS:**

**NEIGHBORING RETAILERS:** 

moxie

Bareburger

SALAD HOUSE

**CVS** 

WHOLE

**Gym** 

URBAN OUTFITTERS

U R B Y

- Located in the main retail artery of Montclair steps off Bloomfield Ave.
- Surrounded by hundreds of new residential units with hundreds more under construction in the immediate area.
- Less than 2 blocks from the Bay St Train Station.
- Perfect for any fitness, restaurant (vented), daycare, medical uses.