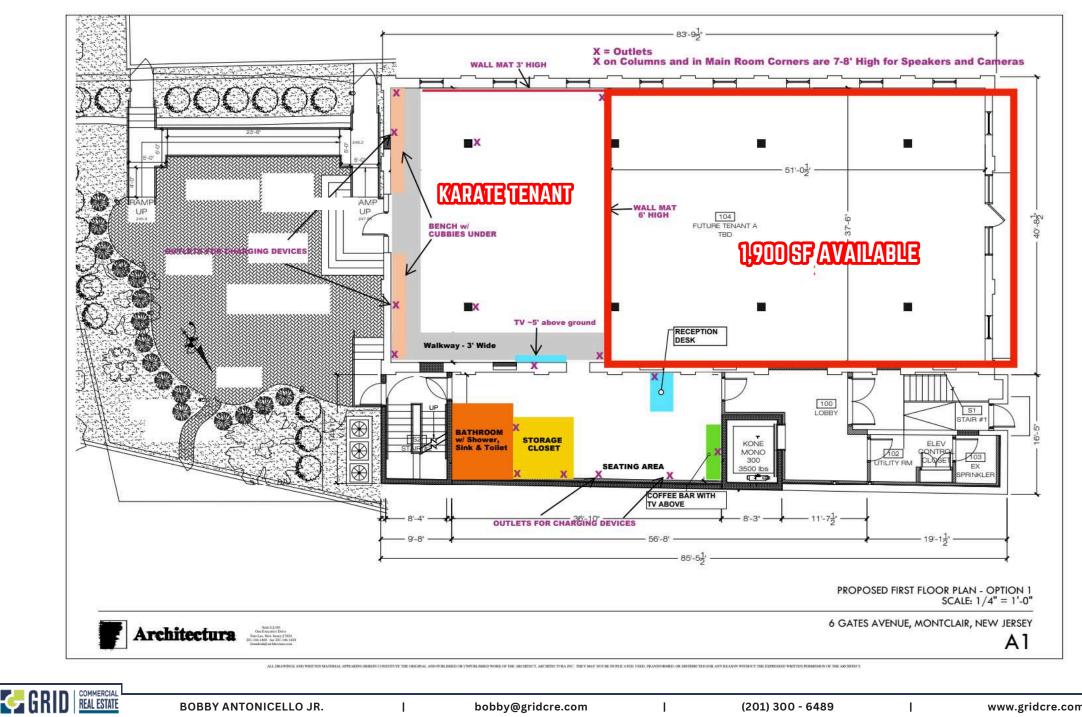

## ZONING:

• C-1 Zoning – permits restaurants, office, recreation, retail, service retail, educational, general business uses

.

1,900 SQFT AVAILABLE FIRST FLOOR RETAIL SPACE