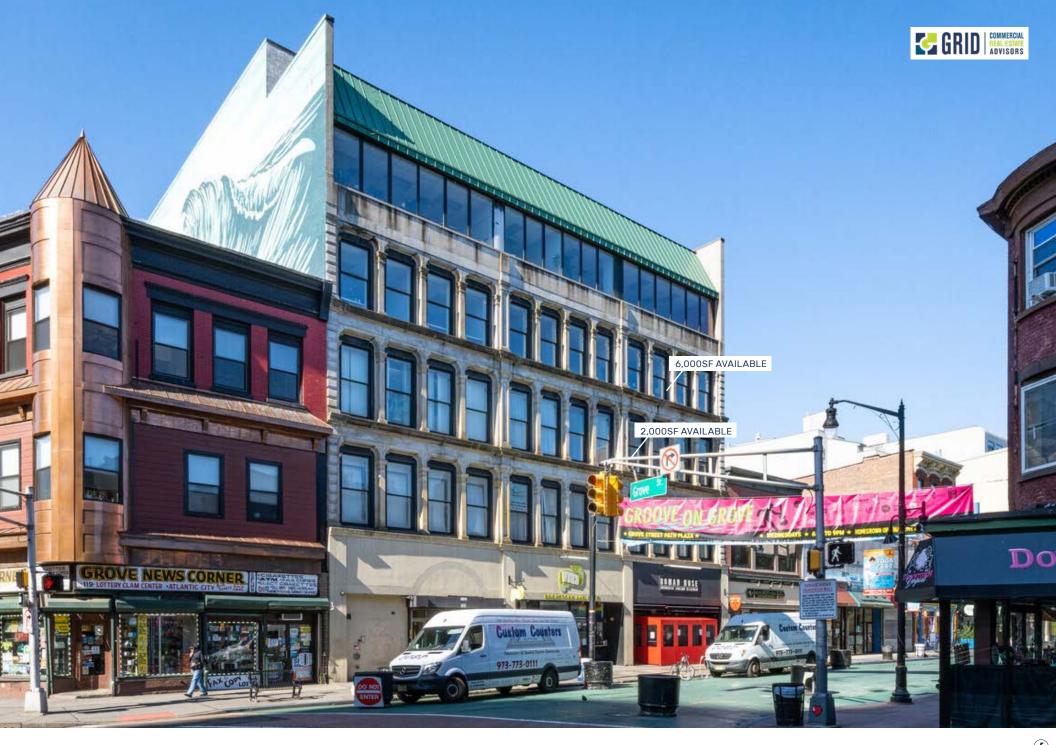

# **121 NEWARK AVENUE**

JERSEY CITY, NJ 07302

Licensed Real Estate Broker C: (973) 610-5145 greg@gridcre.com

# Full Floor Medical Office Space Available On Pedestrian Plaza!

- Join thriving Medical Arts building at 121 Newark Ave—Jersey
   City's only boutique office building sitting directly on top of Grove
   Street Path Station and Restaurant Row
- Strong cotenancy featuring Spine & Sport Health Center, Heights Orthodontics, JC Oral Surgery, Vita Dental Arts and Raj Mukerji State Legislative Offices
- Significant capital improvement project completed in 2024 featuring new facade, brand new elevator mechanicals, lobby renovation, common bathrooms and new entrance vestibule
- The commute to Manhattan is the best available which provides an 11 minute commute to World Trade Center and an 18 minute ride to Midtown Manhattan (33rd St. & 6th Ave).

## **BUILDING SIZE**

42,735SF

#### **AVAILABLE**

SPACE 1: 1,000SF SPACE 2: 2.000SF SPACE 3: 6,000SF