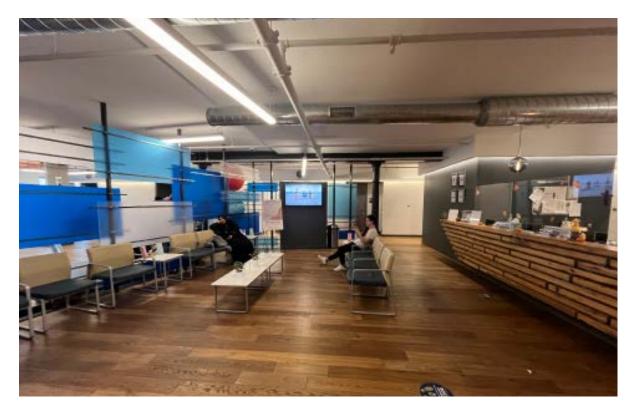

# **DESCRIPTION**

THIRD FLOOR OFFERS A RARE
OPPORTUNITY TO CONSOLIDATE
BOTH THE BLUE AND RED SPACES
TO CREATE A NEAR FULL FLOOR
SPACE. WITH LIGHT FROM NEWARK
AND COLUMBUS AVE AND ACCESS TO
SHARED BATHROOMS IN HALLWAY.