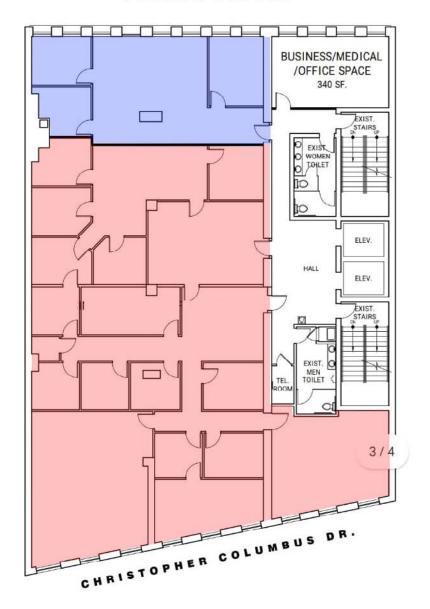

# **DESCRIPTION**

THIRD FLOOR OFFERS A RARE
OPPORTUNITY TO CONSOLIDATE
BOTH THE BLUE AND RED SPACES
TO CREATE A NEAR FULL FLOOR
SPACE. WITH LIGHT FROM NEWARK
AND COLUMBUS AVE AND ACCESS TO
SHARED BATHROOMS IN HALLWAY.

# SPACE 1

1,000SF

## **SPACE 2**

5,000SF