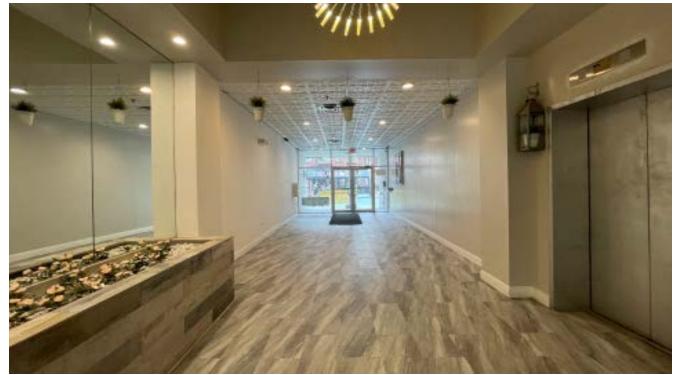

# Full Floor Medical Office Space Available On Pedestrian Plaza!

- Join thriving Medical Arts building at 121 Newark Ave—Jersey
   City's only boutique office building sitting directly on top of Grove
   Street Path Station and Restaurant Row
- Strong cotenancy featuring Spine & Sport Health Center, Heights Orthodontics, JC Oral Surgery, Vita Dental Arts and Raj Mukerji State Legislative Offices
- Significant capital improvement project completed in 2024 featuring new facade, brand new elevator mechanicals, lobby renovation, common bathrooms and new entrance vestibule
- The commute to Manhattan is the best available which provides an 11 minute commute to World Trade Center and an 18 minute ride to Midtown Manhattan (33rd St. & 6th Ave).

#### NOTES

- ADA ENTRANCE ON NEWARK AVE, SECONDARY ENTRANCE ON COLUMBUS
- BUTTERFLY MX ACCESS SYSTEM