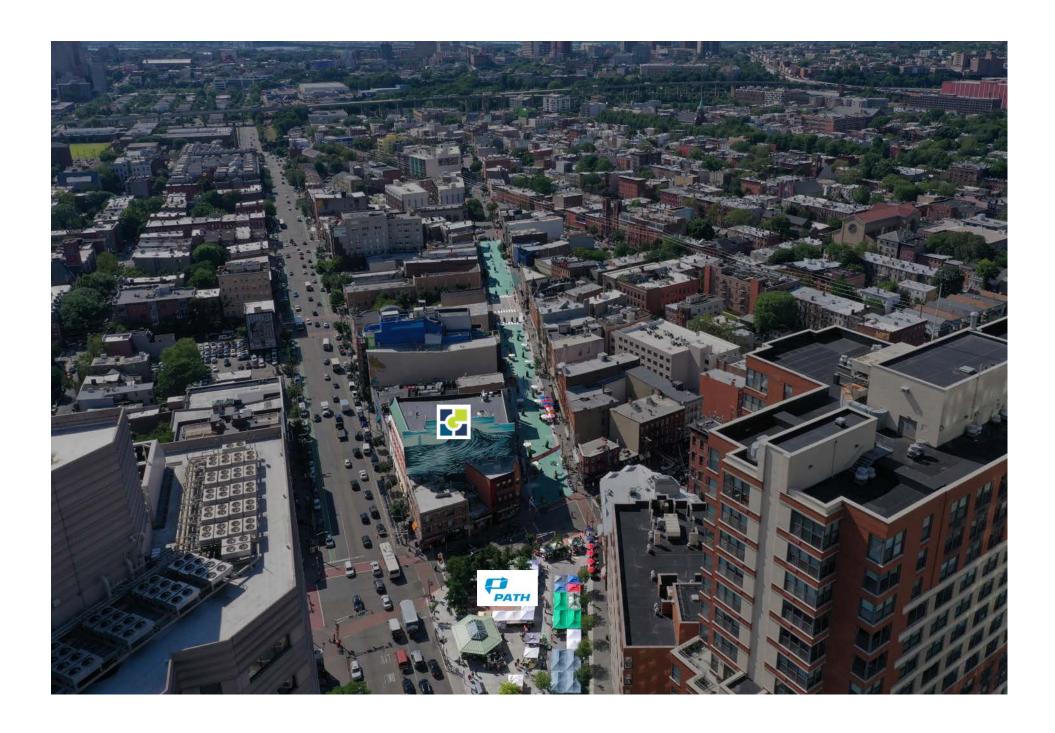

# **121 NEWARK AVENUE**

JERSEY CITY, NJ 07302

Licensed Real Estate Broker C: (973) 610-5145 greg@gridcre.com

# Full Floor Medical Office Space Available On Pedestrian Plaza!

- Join thriving Medical Arts building at 121 Newark Ave—Jersey
   City's only boutique office building sitting directly on top of Grove
   Street Path Station and Restaurant Row
- Strong cotenancy featuring Spine & Sport Health Center, Heights Orthodontics, JC Oral Surgery, Vita Dental Arts and Raj Mukerji State Legislative Offices
- Significant capital improvement project completed in 2024 featuring new facade, brand new elevator mechanicals, lobby renovation, common bathrooms and new entrance vestibule
- The commute to Manhattan is the best available which provides an 11 minute commute to World Trade Center and an 18 minute ride to Midtown Manhattan (33rd St. & 6th Ave).