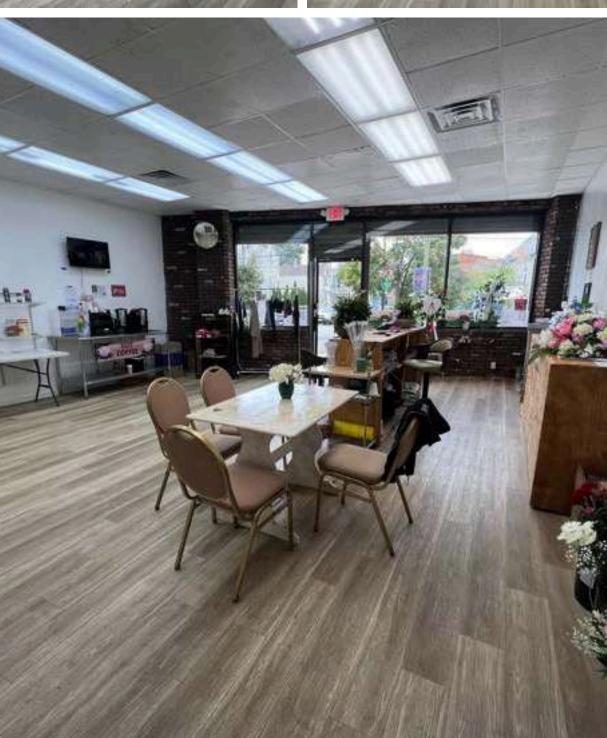

# **SPACE DETAILS:**

# SIZE:

• 1,500 Sqft

# **HIGHLIGHTS:**

- Basement Storage
- Heated and Air Conditioned
- Building for Sale, great for owner user!