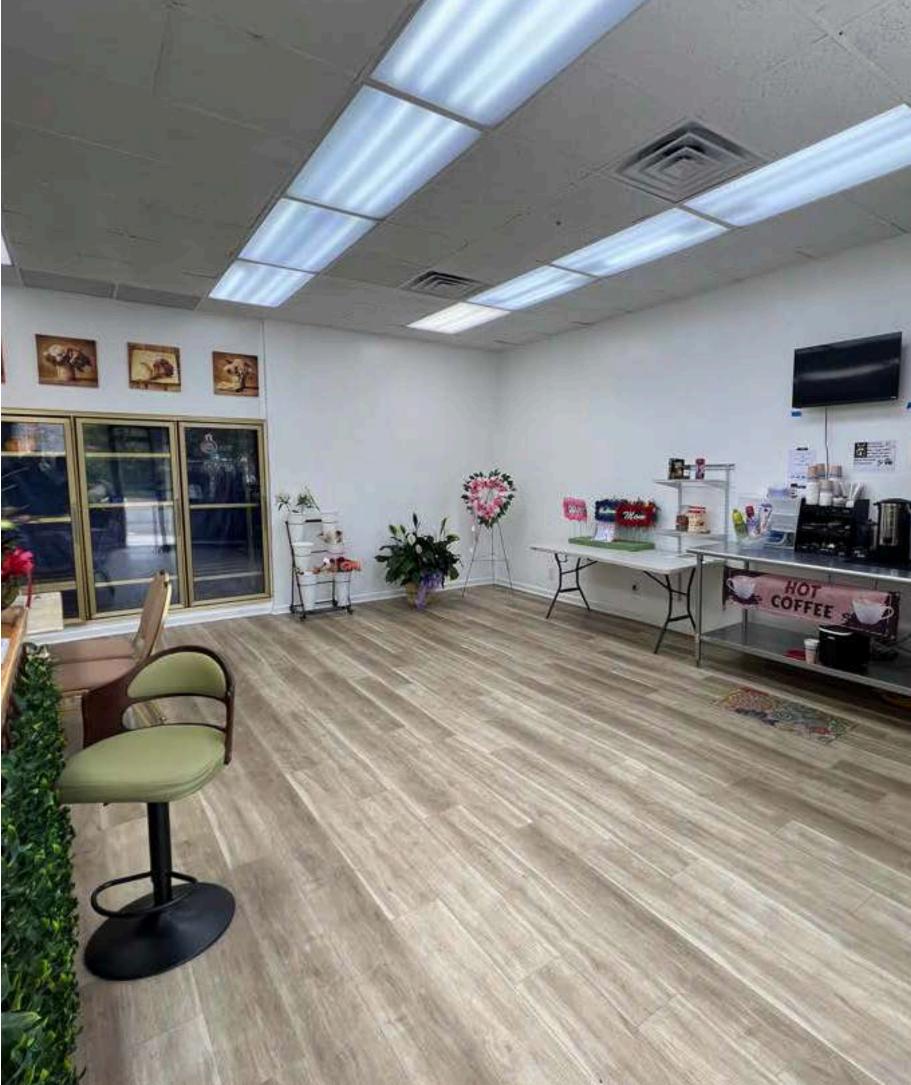

# **SPACE DETAILS:**

# SIZE:

• 1,500 Sqft

# **HIGHLIGHTS:**

- Basement Storage
- Heated and Air Conditioned
- Building for Sale, great for owner user!