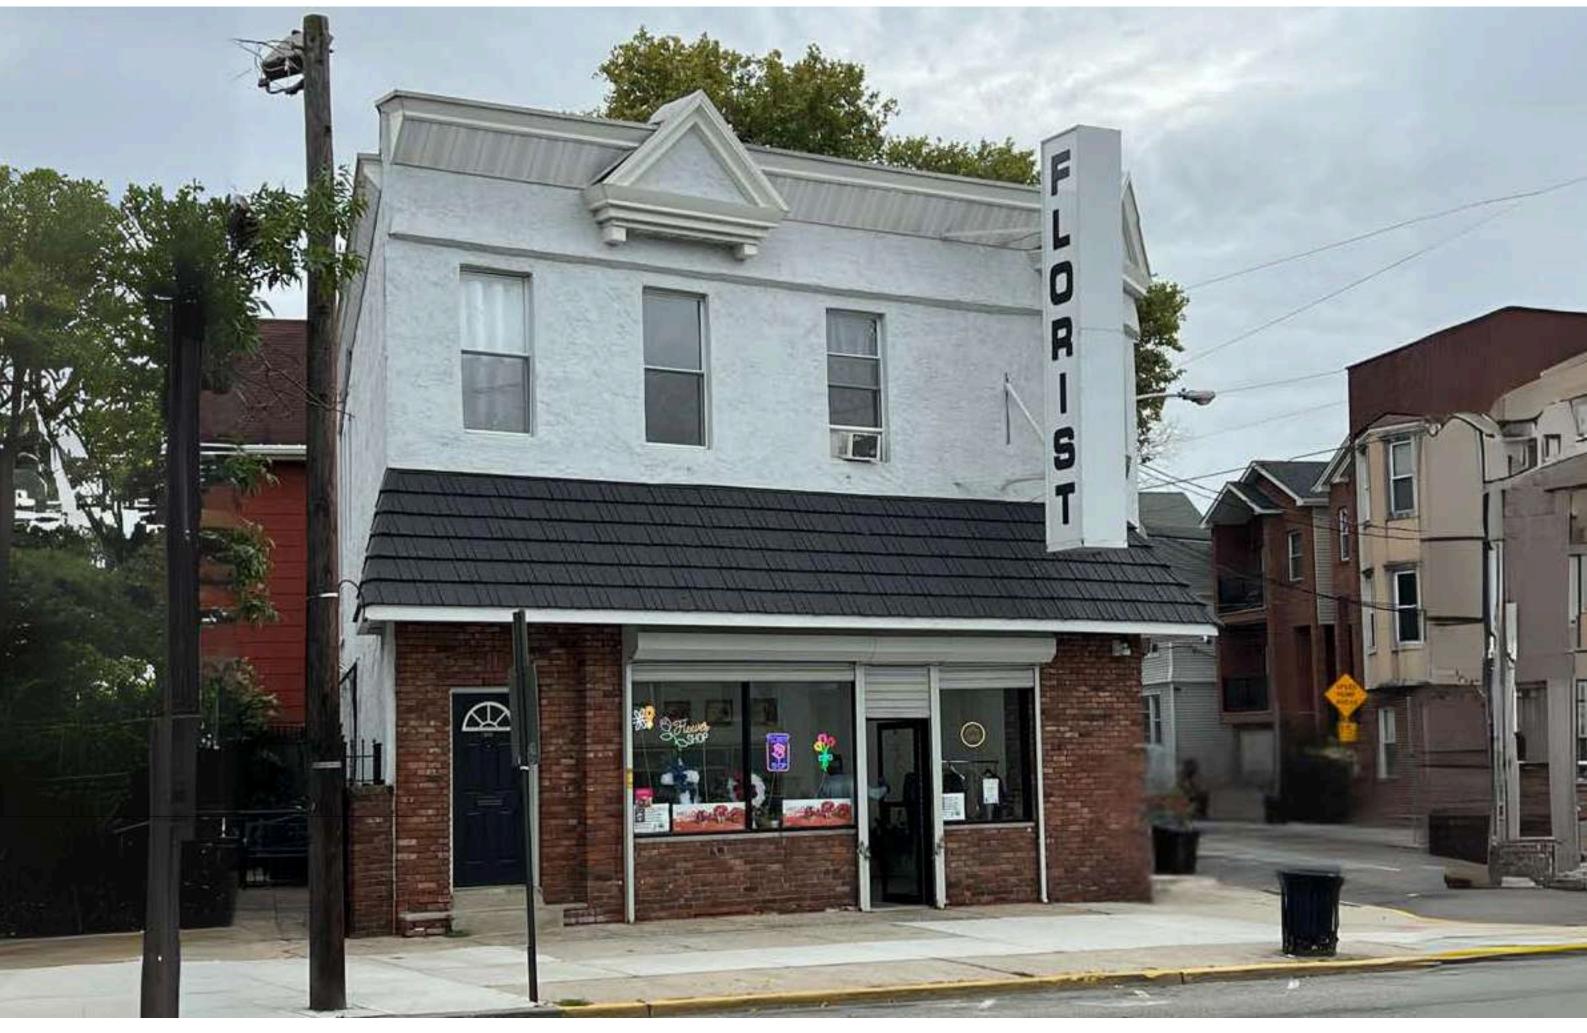

# **FRONTAGE:**

• 20 FT on JFK Blvd.

# **NEIGHBORING UNIVERSITIES:**

HIGHLIGHTS:

Corner retail for lease with fantastic visibility on Kennedy Blvd.

The neighborhood boasts several parks, including Lincoln Park, which offers walking paths, sports fields, and picnic areas. The park is great for outdoor activities and community events.