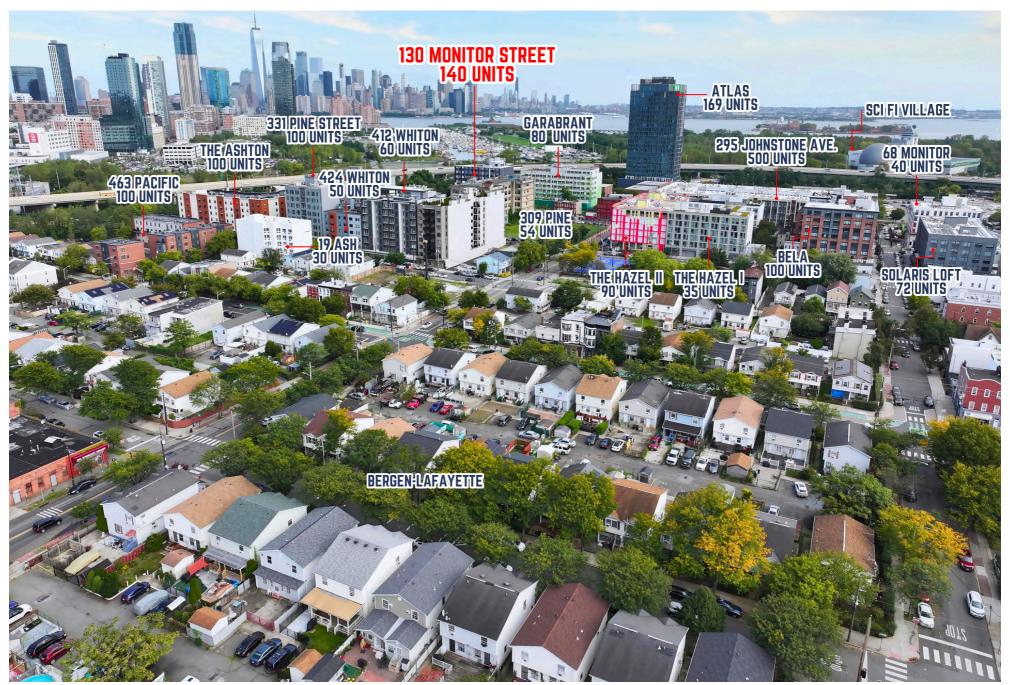

## **HIGHLIGHTS:**

- 140 units located in the heart of Bergen-Lafayette steps from Liberty State Park and the Hudson-Bergen Light
- Surrounded by hundreds of new residential units with hundreds more under construction in the immediate area.
- Brand new daycare space at the base of the project located next to the main lobby.