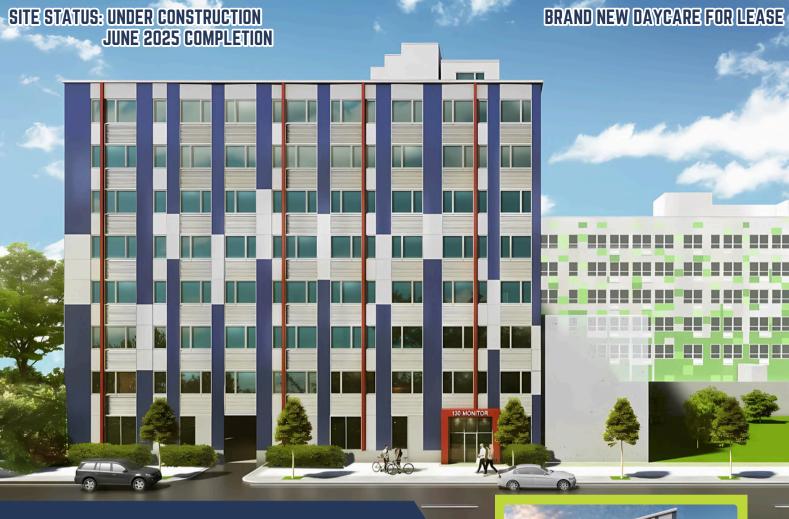

# 130 MONITOR STREET JERSEY CITY, NJ 07304

## **HIGHLIGHTS:**

- 140 units located in the heart of Bergen-Lafayette steps from Liberty State Park and the Hudson-Bergen Light
- Surrounded by hundreds of new residential units with hundreds more under construction in the immediate area.
- Brand new daycare space at the base of the project located next to the main lobby.

#### **ASKING RENT:**

• Upon Request

Under Construction - June 2025 Completion