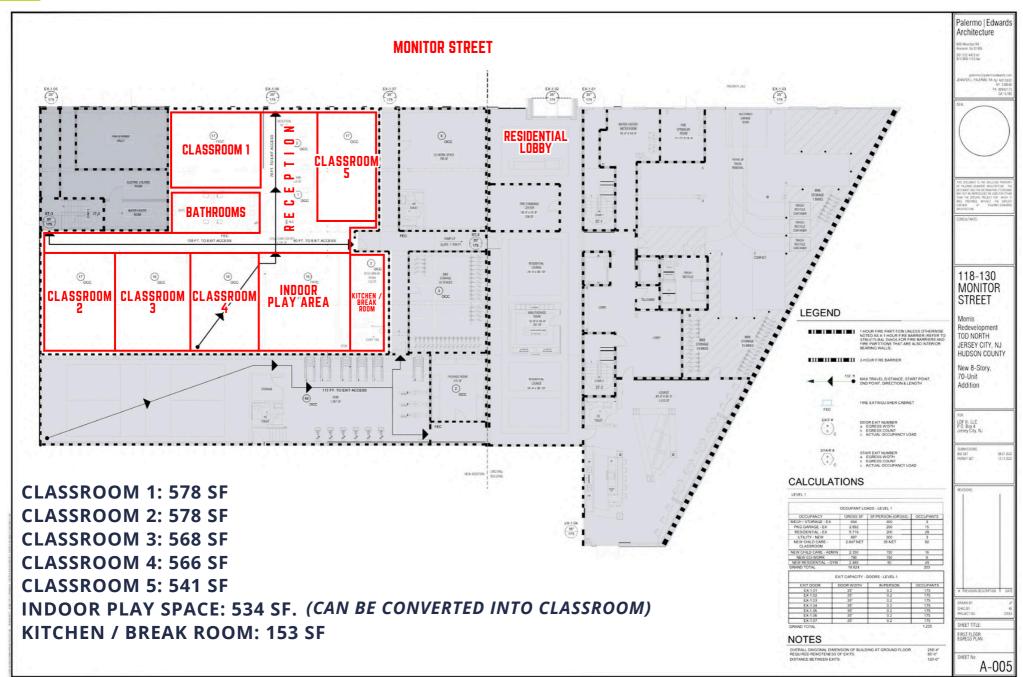

### **Ground Floor**

• 5,197 SF

#### **Ground Floor**

15 FT

#### **DELIVERY:**

• Daycare Space/ Vanilla Box

#### **BUILD-OUT:**

- 5 Classrooms
- 1 Playroom
- 1 Kitchen/Breakroom
- Kids Bathrooms
- Reception Area