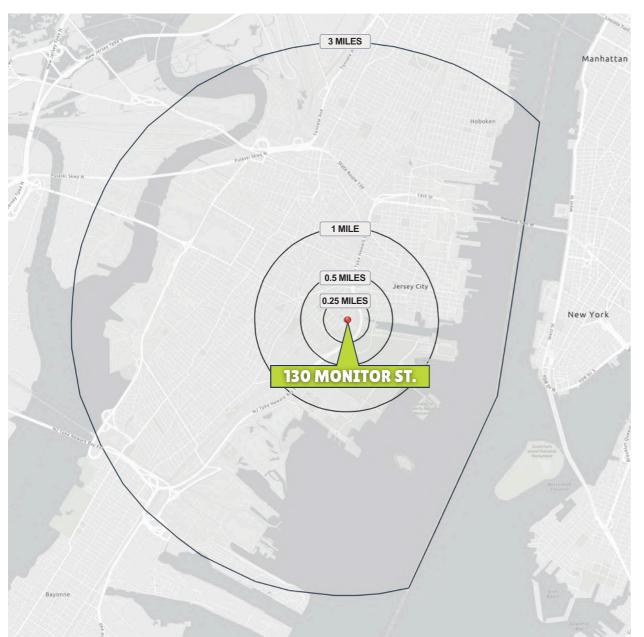

# **AREA DEMOGRAPHICS**

.25 MILE RADIUS

**POPULATION TOTAL BUSINESSES** 

4,370 51

**HOUSEHOLDS TOTAL EMPLOYEES** 

1.944 1,023

**MEDIAN AGE AVERAGE HOUSEHOLD** 

33.7 INCOME COLLEGE GRADUATES (Bachelor's +) \$87,433

50.8%

.5 MILE RADIUS

**POPULATION TOTAL BUSINESSES** 

9,161 213

**HOUSEHOLDS TOTAL EMPLOYEES** 

3.8 4 1 6,553

**MEDIAN AGE AVERAGE HOUSEHOLD INCOME** 

\$77,071 34.0

**COLLEGE GRADUATES (Bachelor's +)** 

39.1%

**1 MILE RADIUS** 

**POPULATION TOTAL BUSINESSES** 

59,892 1,463

**HOUSEHOLDS TOTAL EMPLOYEES** 

27,514 31,424

**MEDIAN AGE AVERAGE HOUSEHOLD INCOME** 

36.3 \$154,327

COLLEGE GRADUATES (Bachelor's +)

63.7%

**3 MILE RADIUS** 

**POPULATION** 

8,713 359,200

**TOTAL EMPLOYEES** 

**HOUSEHOLDS** 171,994

151,052 **AVERAGE HOUSEHOLD INCOME** 

**TOTAL BUSINESSES** 

**MEDIAN AGE** \$149,218

**COLLEGE GRADUATES (Bachelor's +)** 

58.3%

\*2023 estimates