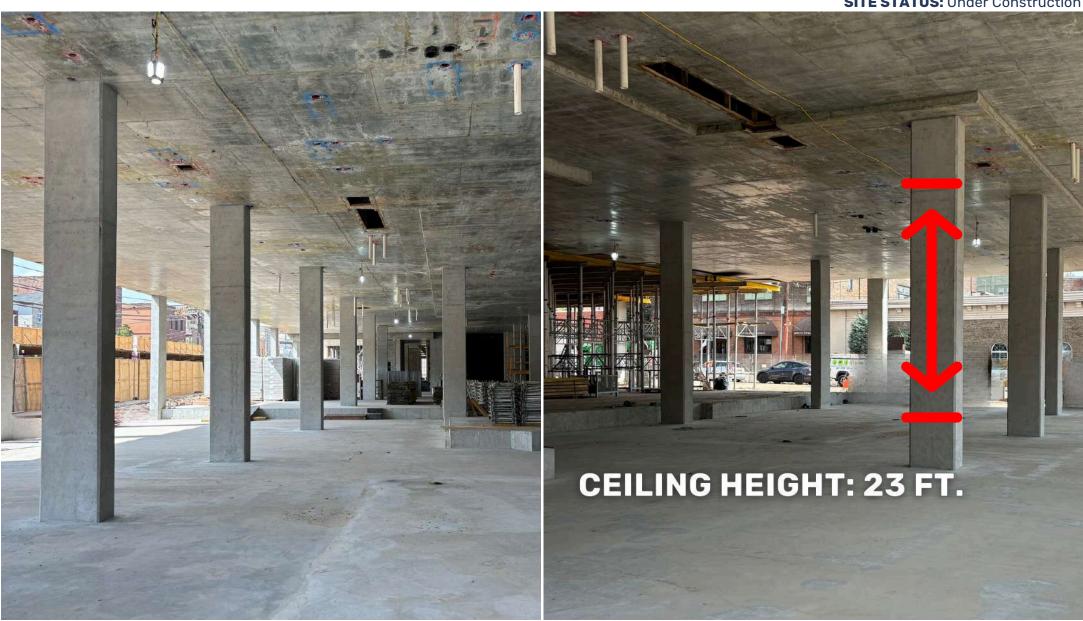

nference Center Mana Contemporary O'Toole Library | 0.4 miles 0.4 miles 0.4 miles 1.1 miles 0.8 miles 0.8 miles 0.4 miles           |
| 19<br>20<br>21<br>LODG<br>22<br>23<br>24<br>ATTR<br>25<br>26<br>27<br>28<br>29               | Blink Fitness Journal Square Coordinated Fitness Yanitelli Recreational Life Center  FING  Haiban Inn Ramada Shorts Stay Global  ACTIONS  The Stanley Theater Loew's Jersey Theatre Culinary Conference Center Mana Contemporary O'Toole Library | 0.4 miles 0.4 miles 0.4 miles 1.1 miles 0.8 miles 0.8 miles 0.8 miles 0.8 miles |





















96 TONNELLE AVE - 200 UNITS



**IO1 GILES AVE -** 500 UNITS



**161 VAN WAGENEN AVE -** 200 UNITS



**808 PAVONIA AVE - 1,200 UNITS** 





**SITE STATUS:** Under Construction







**SITE STATUS:** Under Construction













34.535.0

34.8

34.3



| ESTIMATED DAYTIME |  |
|-------------------|--|
| POPUL ATION       |  |

| 1/4 mile   | 7,703   | 1/4 mile   |  |
|------------|---------|------------|--|
| 1/2 mile   | 27,463  | 1/2 mile   |  |
| 1 mile     | 68,773  | 1 mile     |  |
| 1 1/2 mile | 134,234 | 1 1/2 mile |  |

### **TOTAL POPULATION**

| 1/4 mile   | 5 ,787   |
|------------|----------|
| 1/2 mile   | 26,339   |
| 1 mile     | 79,450   |
| 1 1/2 mile | 152 ,117 |

## AVERAGE HOUSEHOLD INCOME

| 1/4 mile   | \$59,880 |
|------------|----------|
|            |          |
| 1/2 mile   | \$64,409 |
| 1 mile     | \$67,278 |
| 1 1/2 mile | \$77,485 |

# AVERAGE HOUSEHOLD

**FOOD AT RESTAURANTS** 

**EXPENDITURE ON** 

**MEDIAN AGE** 

| 1/4 mile   | \$2,385 |
|------------|---------|
| 1/