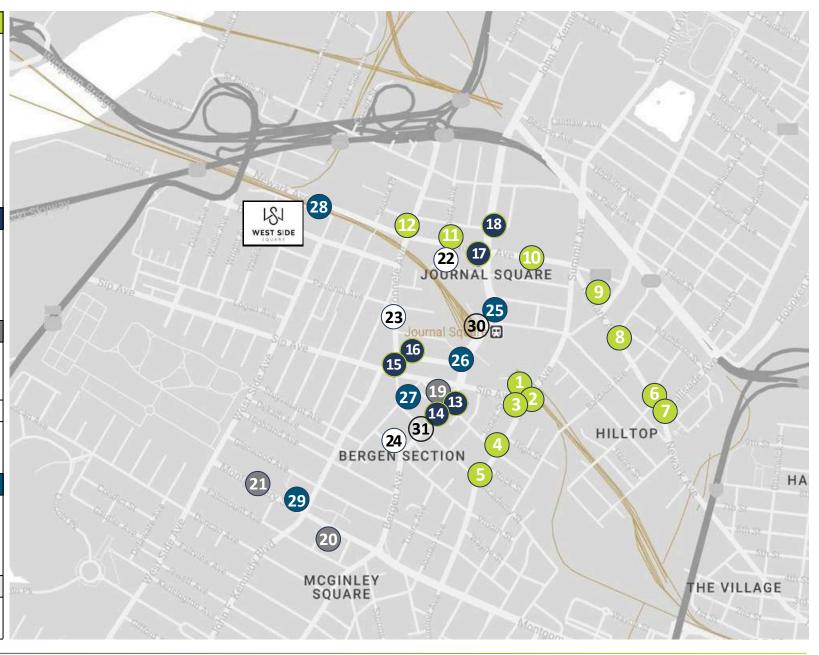

## NEIGHBORHOOD MAP

| EATE                                                                                         | RIES                                                                                                                                                                                                                                             |                                                                                 |
|----------------------------------------------------------------------------------------------|--------------------------------------------------------------------------------------------------------------------------------------------------------------------------------------------------------------------------------------------------|---------------------------------------------------------------------------------|
| 1                                                                                            | Sip Pizza                                                                                                                                                                                                                                        | 0.9 miles                                                                       |
| 2                                                                                            | Kennedy Fried Chicken                                                                                                                                                                                                                            | 0.9 miles                                                                       |
| 3                                                                                            | Earle Cafe                                                                                                                                                                                                                                       | 0.9 miles                                                                       |
| 4                                                                                            | Las Americas                                                                                                                                                                                                                                     | 1.0 miles                                                                       |
| 5                                                                                            | Salerno Pizza                                                                                                                                                                                                                                    | 0.9 miles                                                                       |
| 6                                                                                            | Chennai Flavors and Pizza King                                                                                                                                                                                                                   | 1.4 miles                                                                       |
| 7                                                                                            | Larry & Joe's Pizzeria                                                                                                                                                                                                                           | 1.4 miles                                                                       |
| 8                                                                                            | Pizza Express                                                                                                                                                                                                                                    | 1.0 miles                                                                       |
| 9                                                                                            | Lucky Star                                                                                                                                                                                                                                       | 0.9 miles                                                                       |
| 10                                                                                           | Wong's Gourmet                                                                                                                                                                                                                                   | 0.7 miles                                                                       |
| 11                                                                                           | EggMania                                                                                                                                                                                                                                         | 0.4 miles                                                                       |
| 12                                                                                           | Singas Famous Pizza                                                                                                                                                                                                                              | 0.4 miles                                                                       |
|                                                                                              |                                                                                                                                                                                                                                                  | 0.5 IIIIles                                                                     |
| SHOP                                                                                         | PPING                                                                                                                                                                                                                                            |                                                                                 |
| 13                                                                                           | The UPS Store                                                                                                                                                                                                                                    | 0.8 miles                                                                       |
| 14                                                                                           | Pretty Girl                                                                                                                                                                                                                                      | 0.8 miles                                                                       |
| 15                                                                                           | Mira Fruit & Farm                                                                                                                                                                                                                                | 0.5 miles                                                                       |
| 16                                                                                           | Modell's Sporting Goods                                                                                                                                                                                                                          | 0.5 miles                                                                       |
| 17                                                                                           | Jersey Farm Liquor                                                                                                                                                                                                                               | 0.5 miles                                                                       |
| 18                                                                                           | Dollar Tree                                                                                                                                                                                                                                      | 0.5 miles                                                                       |
|                                                                                              |                                                                                                                                                                                                                                                  |                                                                                 |
| FITNE                                                                                        | ESS                                                                                                                                                                                                                                              |                                                                                 |
|                                                                                              |                                                                                                                                                                                                                                                  | 0.8 miles                                                                       |
| 19                                                                                           | Blink Fitness Journal Square                                                                                                                                                                                                                     | 0.8 miles                                                                       |
|                                                                                              |                                                                                                                                                                                                                                                  | 0.8 miles<br>1.0 miles<br>0.7 miles                                             |
| 19<br>20<br>21                                                                               | Blink Fitness Journal Square<br>Coordinated Fitness<br>Yanitelli Recreational Life Center                                                                                                                                                        | 1.0 miles                                                                       |
| 19<br>20                                                                                     | Blink Fitness Journal Square<br>Coordinated Fitness<br>Yanitelli Recreational Life Center                                                                                                                                                        | 1.0 miles                                                                       |
| 19<br>20<br>21                                                                               | Blink Fitness Journal Square<br>Coordinated Fitness<br>Yanitelli Recreational Life Center                                                                                                                                                        | 1.0 miles                                                                       |
| 19<br>20<br>21                                                                               | Blink Fitness Journal Square<br>Coordinated Fitness<br>Yanitelli Recreational Life Center                                                                                                                                                        | 1.0 miles<br>0.7 miles                                                          |
| 19<br>20<br>21<br><b>LODG</b>                                                                | Blink Fitness Journal Square<br>Coordinated Fitness<br>Yanitelli Recreational Life Center                                                                                                                                                        | 1.0 miles<br>0.7 miles                                                          |
| 19<br>20<br>21<br><b>LODG</b><br>22<br>23<br>24                                              | Blink Fitness Journal Square<br>Coordinated Fitness<br>Yanitelli Recreational Life Center<br>FING<br>Haiban Inn<br>Ramada                                                                                                                        | 1.0 miles<br>0.7 miles<br>0.4 miles<br>0.4 miles                                |
| 19<br>20<br>21<br><b>LODG</b><br>22<br>23<br>24                                              | Blink Fitness Journal Square Coordinated Fitness Yanitelli Recreational Life Center  GING  Haiban Inn Ramada Shorts Stay Global  ACTIONS                                                                                                         | 1.0 miles 0.7 miles  0.4 miles 0.4 miles 1.1 miles                              |
| 19<br>20<br>21<br><b>LODG</b><br>22<br>23<br>24                                              | Blink Fitness Journal Square Coordinated Fitness Yanitelli Recreational Life Center  BING  Haiban Inn Ramada Shorts Stay Global                                                                                                                  | 1.0 miles<br>0.7 miles<br>0.4 miles<br>0.4 miles                                |
| 19<br>20<br>21<br><b>LODG</b><br>22<br>23<br>24<br><b>ATTR</b><br>25<br>26                   | Blink Fitness Journal Square Coordinated Fitness Yanitelli Recreational Life Center  BING  Haiban Inn Ramada Shorts Stay Global  ACTIONS  The Stanley Theater Loew's Jersey Theatre                                                              | 1.0 miles 0.7 miles  0.4 miles 0.4 miles 1.1 miles                              |
| 19<br>20<br>21<br><b>LODG</b><br>22<br>23<br>24<br><b>ATTR</b>                               | Blink Fitness Journal Square Coordinated Fitness Yanitelli Recreational Life Center  ING  Haiban Inn Ramada Shorts Stay Global  ACTIONS  The Stanley Theater Loew's Jersey Theatre Culinary Conference Center                                    | 0.4 miles 0.4 miles 0.4 miles 1.1 miles 0.7 miles                               |
| 19<br>20<br>21<br><b>LODG</b><br>22<br>23<br>24<br><b>ATTR</b><br>25<br>26<br>27             | Blink Fitness Journal Square Coordinated Fitness Yanitelli Recreational Life Center  BING  Haiban Inn Ramada Shorts Stay Global  ACTIONS  The Stanley Theater Loew's Jersey Theatre                                                              | 0.4 miles 0.4 miles 0.4 miles 1.1 miles 0.8 miles 0.8 miles 0.8 miles           |
| 19<br>20<br>21<br><b>LODG</b><br>22<br>23<br>24<br><b>ATTR</b><br>25<br>26<br>27<br>28       | Blink Fitness Journal Square Coordinated Fitness Yanitelli Recreational Life Center  FING  Haiban Inn Ramada Shorts Stay Global  ACTIONS  The Stanley Theater Loew's Jersey Theatre Culinary Conference Center Mana Contemporary O'Toole Library | 0.4 miles 0.4 miles 0.4 miles 1.1 miles 0.8 miles 0.8 miles 0.4 miles           |
| 19<br>20<br>21<br><b>LODG</b><br>22<br>23<br>24<br><b>ATTR</b><br>25<br>26<br>27<br>28<br>29 | Blink Fitness Journal Square Coordinated Fitness Yanitelli Recreational Life Center  FING  Haiban Inn Ramada Shorts Stay Global  ACTIONS  The Stanley Theater Loew's Jersey Theatre Culinary Conference Center Mana Contemporary O'Toole Library | 0.4 miles 0.4 miles 0.4 miles 1.1 miles 0.8 miles 0.8 miles 0.4 miles           |
| 19<br>20<br>21<br>LODG<br>22<br>23<br>24<br>ATTR<br>25<br>26<br>27<br>28<br>29               | Blink Fitness Journal Square Coordinated Fitness Yanitelli Recreational Life Center  FING  Haiban Inn Ramada Shorts Stay Global  ACTIONS  The Stanley Theater Loew's Jersey Theatre Culinary Conference Center Mana Contemporary O'Toole Library | 0.4 miles 0.4 miles 0.4 miles 1.1 miles 0.8 miles 0.8 miles 0.8 miles 0.8 miles |