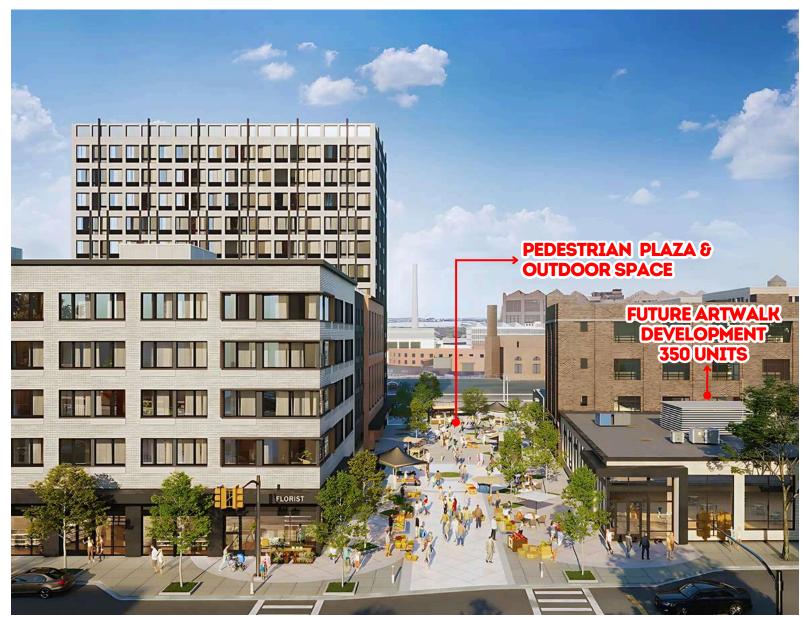

Finally, the building was divided into two towers, allowing for optimal city views extending towards Manhattan. With the initial allowed density of the site consolidated to a reduced area, the building is now much more efficient and well positioned to the market, while opening further space for a commercial pedestrian realm enhancing the experience of residents living in the neighborhood.

### HIGHLIGHTS:

- West Side Square is positioned just west of the Journal Square PATH in the Marion Neighborhood of Jersey City.
- Surrounded by multiple brand new high-rise developments all with an array of upscale residences, trendy retail spaces, and vibrant communal areas making this neighborhood of Journal Square the place to be for those who crave the pulse of city living.
- Numerous retail spaces available with fantastic visibility along the Broadway corridor.
- Surrounded by 4,000 new residential units with 2,000 more in the pipeline in the immediate area.
- Perfect for a cafe, restaurants, medical facilities and everyday retail uses.