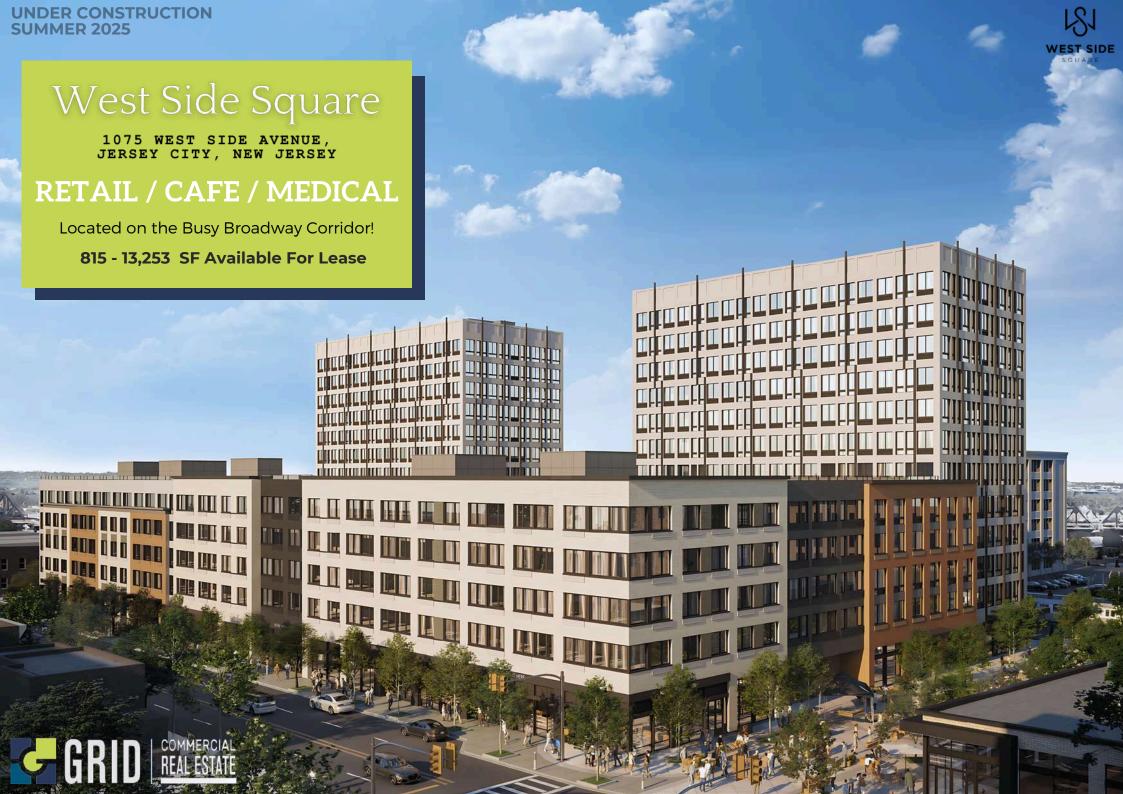

### **SPACES:**

**RETAIL 1:** 1,784 SF **RETAIL 2: 1,515 SF RETAIL 3:** 3,721 SF

**RETAIL 4: 2,639 SF** 

(RETAIL 1,2,3,4 CAN BE COMBINED)

**RETAIL 5:** 815 - 3,640 SF (LOBBY CAFE) **RETAIL 6:** 2,860 SF (FITNESS LOCATION)

### **CEILING HEIGHT:**

23 FT

## **ASKING RENT:**

Upon Request

## **RENT TYPE:**

NNN

### **AVAILABLE:**

Summer 2025

### HIGHLIGHTS:

- West Side Square is positioned just west of the Journal Square PATH in the Marion Neighborhood of Jersey City.
- Surrounded by multiple brand new high-rise developments all with an array of upscale residences, trendy retail spaces, and vibrant communal areas making this neighborhood of Journal Square the place to be for those who crave the pulse of city living.
- Numerous retail spaces available with fantastic visibility along the Broadway corridor.
- Surrounded by 4,000 new residential units with 2,000 more in the pipeline in the immediate area.
- Perfect for a cafe, restaurants, medical facilities and everyday retail uses.

### TRAFFIC COUNT:

• Broadway: 6,593 VPD

• West Side Ave: 8,543 VPD

### **ZONING:**

Commercial