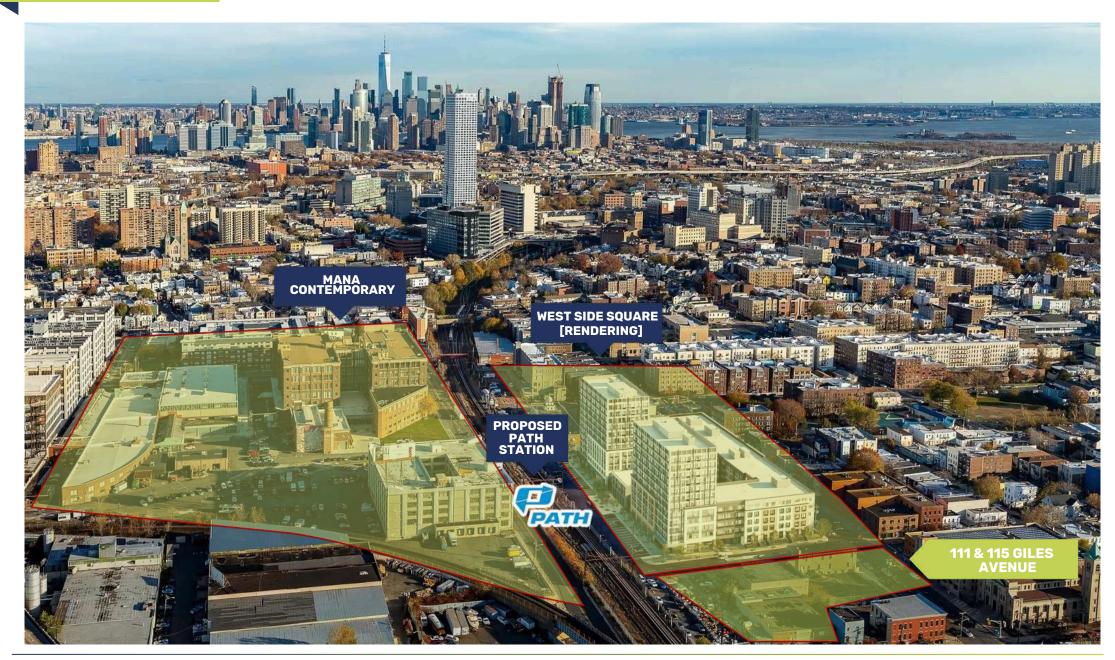

### **SPACES:**

**RETAIL 1:** 1,784 SF **RETAIL 2: 1,515 SF RETAIL 3:** 3,721 SF

**RETAIL 4: 2,639 SF** 

(RETAIL 1,2,3,4 CAN BE COMBINED)

**RETAIL 5:** 815 - 3,640 SF (LOBBY CAFE) **RETAIL 6:** 2,860 SF (FITNESS LOCATION)