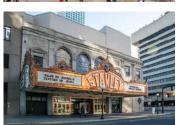

# AVERAGE HOUSEHOLD

**FOOD AT RESTAURANTS** 

**EXPENDITURE ON** 

**MEDIAN AGE** 

| 1/4 mile   | \$2,385 |
|------------|---------|
| 1/2 mile   | \$2,541 |
| 1 mile     | \$2,659 |
| 1 1/2 mile | \$3,073 |