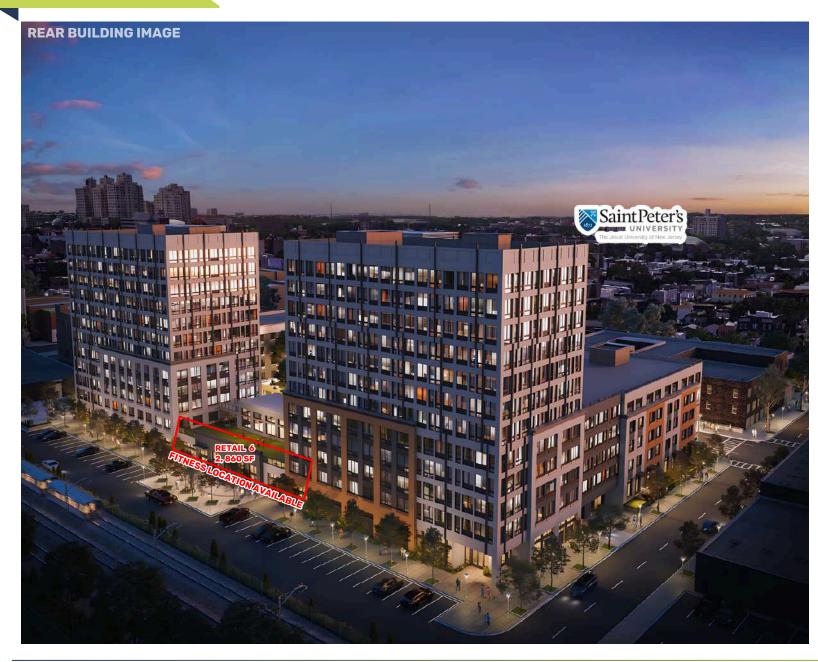

### **SPACES:**

**RETAIL 1:** 1,784 SF **RETAIL 2: 1,515 SF RETAIL 3:** 3,721 SF

**RETAIL 4: 2,639 SF** 

(RETAIL 1,2,3,4 CAN BE COMBINED)

**RETAIL 5:** 815 - 3,640 SF (LOBBY CAFE) **RETAIL 6:** 2,860 SF (FITNESS LOCATION)

### **CEILING HEIGHT:**

23 FT

## **ASKING RENT:**

Upon Request

## **RENT TYPE:**

NNN

### **AVAILABLE:**

Summer 2025