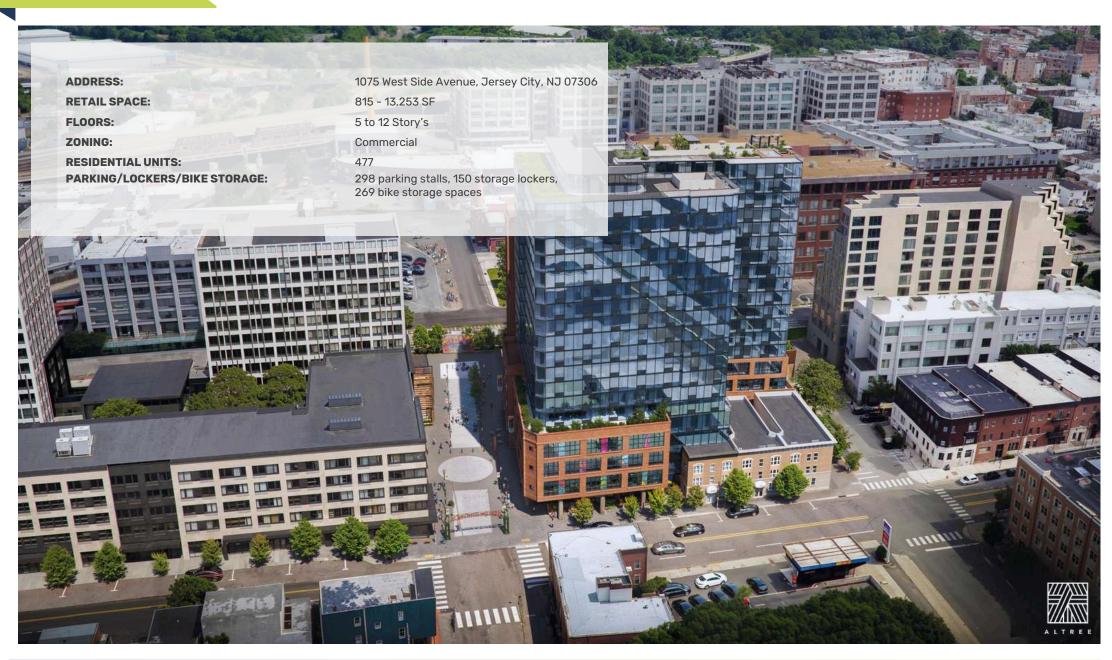

### **SPACES:**

**RETAIL 1:** 1,784 SF **RETAIL 2: 1,515 SF RETAIL 3:** 3,721 SF

**RETAIL 4: 2,639 SF** 

(RETAIL 1,2,3,4 CAN BE COMBINED)

**RETAIL 5:** 815 - 3,640 SF (LOBBY CAFE) **RETAIL 6:** 2,860 SF (FITNESS LOCATION)

### **CEILING HEIGHT:**

23 FT

## **ASKING RENT:**

Upon Request

## **RENT TYPE:**

NNN

### **AVAILABLE:**

Summer 2025

### **ZONING:**

Commercial