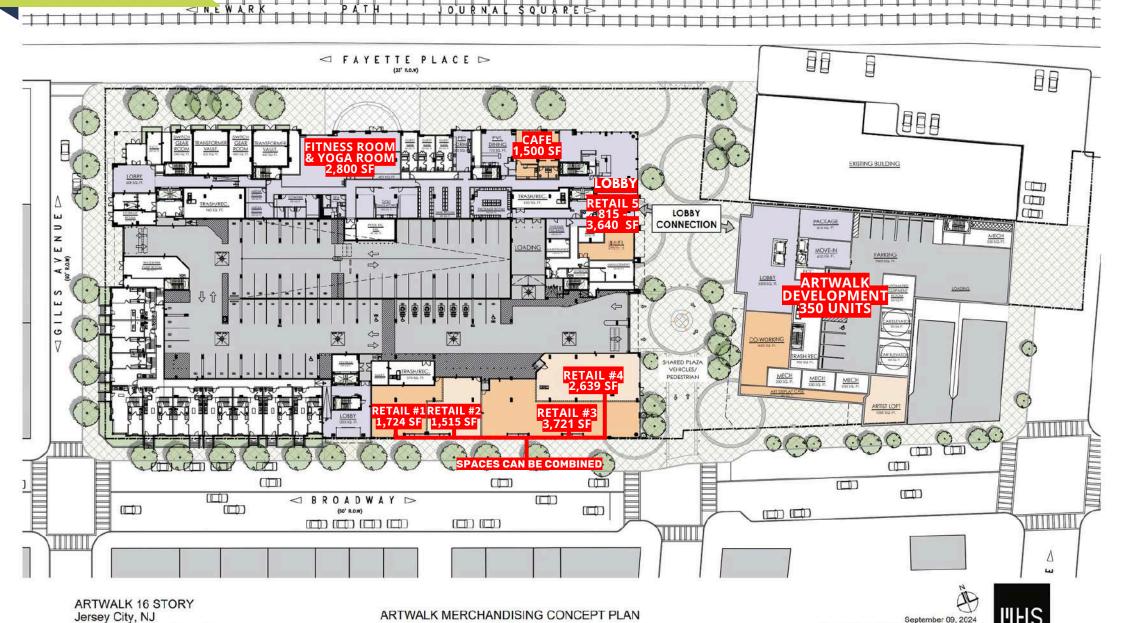

### **SPACES:**

**RETAIL 1:** 1,784 SF **RETAIL 2: 1,515 SF RETAIL 3:** 3,721 SF

**RETAIL 4: 2,639 SF** 

(RETAIL 1,2,3,4 CAN BE COMBINED)

**RETAIL 5:** 815 - 3,640 SF (LOBBY CAFE) **RETAIL 6:** 2,860 SF (FITNESS LOCATION)

# KEY DEVELOPMENT STATISTICS

**GROUND FLOOR** 

Copyright © 2024 Marchetto, Higgins, Stieve Architects P.C