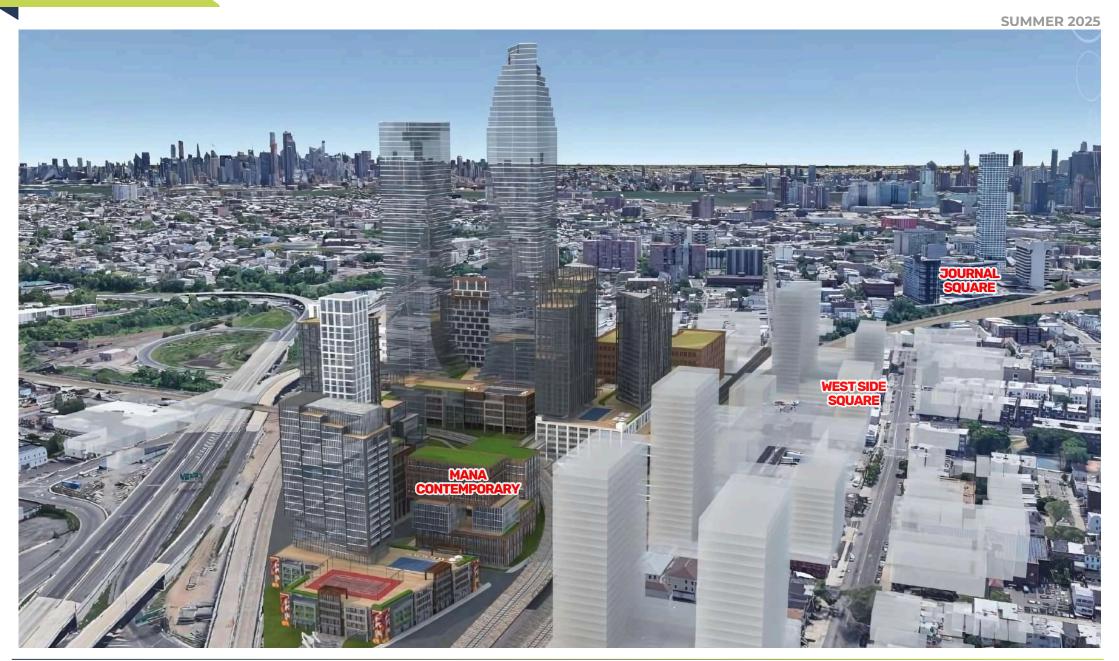

When this property was envisioned, the site consisted of a rundown industrial facility. However, opposite the site was Mana Contemporary. Founded by Moishe Mana in 2011, Mana Contemporary is a visionary art center providing a cultural home to nearly 200 artists in an affordable setting.

From the Developers' point of view, this area is well poised to become a blossoming urban node that caters to artists, collectors, curators and urbanities alike. As such, the location presents a strong value proposition yet to be realized by an innovator capable of materializing it. The Developers are well positioned to create value by actualizing the potential of the artistic nature of the neighborhood due to their extensive relevant experience.

### HIGHLIGHTS:

- West Side Square is positioned just west of the Journal Square PATH in the Marion Neighborhood of Jersey City.
- Surrounded by multiple brand new high-rise developments all with an array of upscale residences, trendy retail spaces, and vibrant communal areas making this neighborhood of Journal Square the place to be for those who crave the pulse of city living.
- Numerous retail spaces available with fantastic visibility along the Broadway corridor.
- Surrounded by 4,000 new residential units with 2,000 more in the pipeline in the immediate area.
- Perfect for a cafe, restaurants, medical facilities and everyday retail uses.