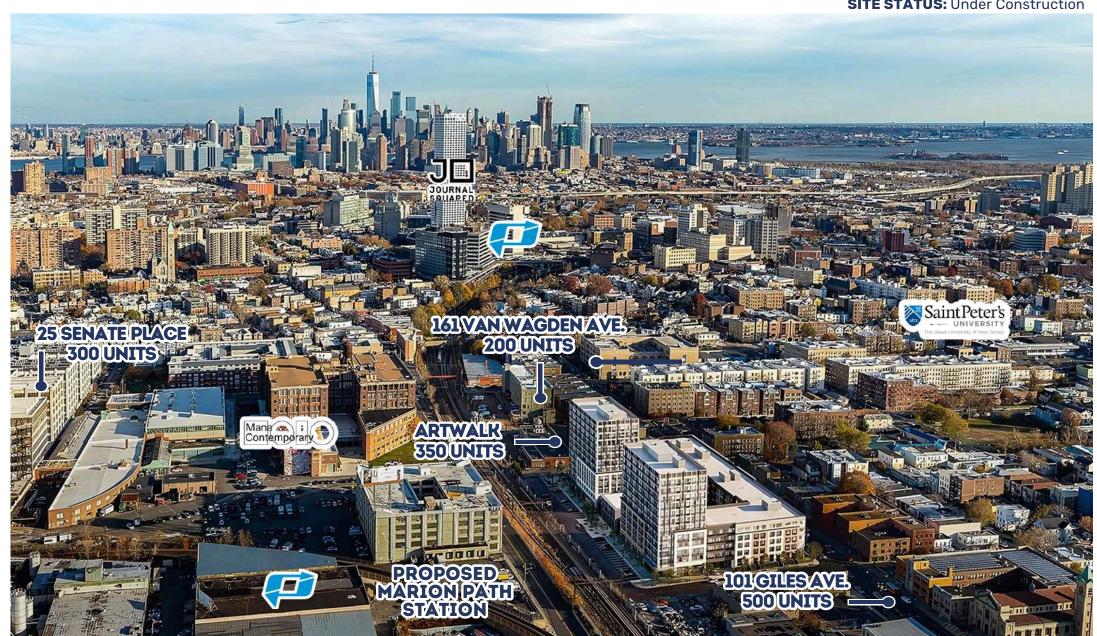

When this property was envisioned, the site consisted of a rundown industrial facility. However, opposite the site was Mana Contemporary. Founded by Moishe Mana in 2011, Mana Contemporary is a visionary art center providing a cultural home to nearly 200 artists in an affordable setting.

### HIGHLIGHTS:

- West Side Square is positioned just west of the Journal Square PATH in the Marion Neighborhood of Jersey City.
- Surrounded by multiple brand new high-rise developments all with an array of upscale residences, trendy retail spaces, and vibrant communal areas making this neighborhood of Journal Square the place to be for those who crave the pulse of city living.
- Numerous retail spaces available with fantastic visibility along the Broadway corridor.
- Surrounded by 4,000 new residential units with 2,000 more in the pipeline in the immediate area.
- Perfect for a cafe, restaurants, medical facilities and everyday retail uses.

96 TONNELLE AVE - 200 UNITS

**IO1 GILES AVE -** 500 UNITS

**161 VAN WAGENEN AVE -** 200 UNITS

**808 PAVONIA AVE - 1,200 UNITS** 

**SITE STATUS:** Under Construction

**SITE STATUS:** Under Construction

34.535.0