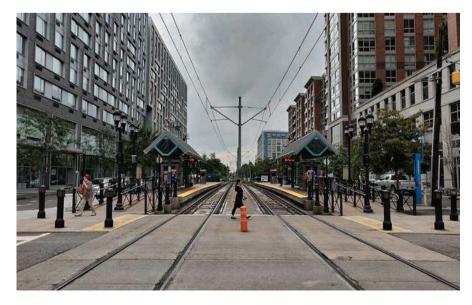

### **NEIGHBORING TENANTS**

RWJBarnabas HEALTH

PHYSICAL THERAPY

Getting Better Togethe

**CAVANY** FOODS

**PEDESTRIAN PLAZA - 4 BLOCKS AWAY** 

**GROVE ST PATH - 4 BLOCKS AWAY** 

LIGHT RAIL - 1/2 BIOCK AWAY

### LIGHT RAIL

Just two blocks from two light rail stops Regent St & Marin Blvd - the light rail connects Bayonne, Jersey City, Hoboken, Weehawken, Union City, and North Bergen

NEWARK 20 MIN

NY PENN 28 MIN