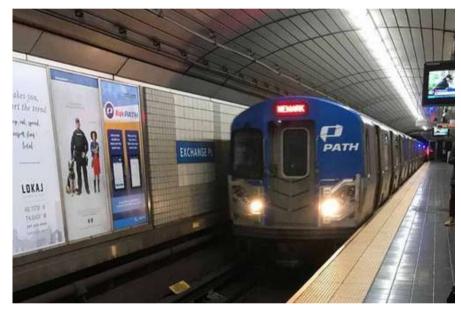

### **NEIGHBORING TENANTS**

RWJBarnabas HEALTH

PHYSICAL THERAPY

Getting Better Togethe

**CAVANY** FOODS

**PEDESTRIAN PLAZA - 4 BLOCKS AWAY** 

**GROVE ST PATH - 4 BLOCKS AWAY** 

LIGHT RAIL - 1/2 BIOCK AWAY

### PATH STATION DAILY RIDERSHIP

46,865 YTD AVG RIDERSHIP