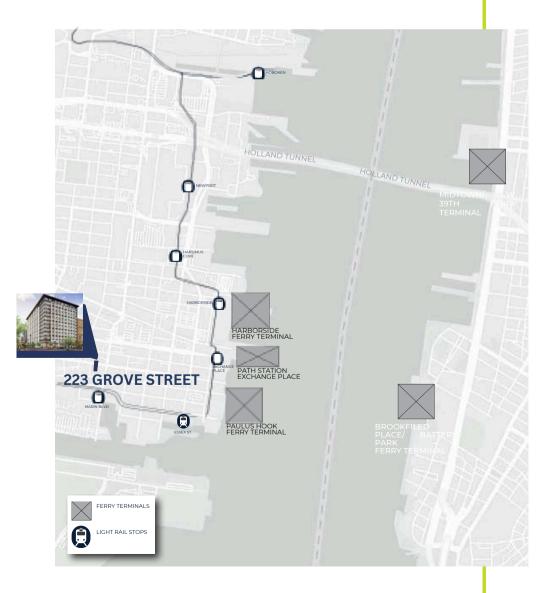

#### **FERRY - 3 BLOCKS AWAY**

#### FERRY TERMINALS

PAULUS HOOK HARBORSIDE

### LIGHT RAIL

Just two blocks from two light rail stops Regent St & Marin Blvd - the light rail connects Bayonne, Jersey City, Hoboken, Weehawken, Union City, and North Bergen

NEWARK 20 MIN

NY PENN 28 MIN