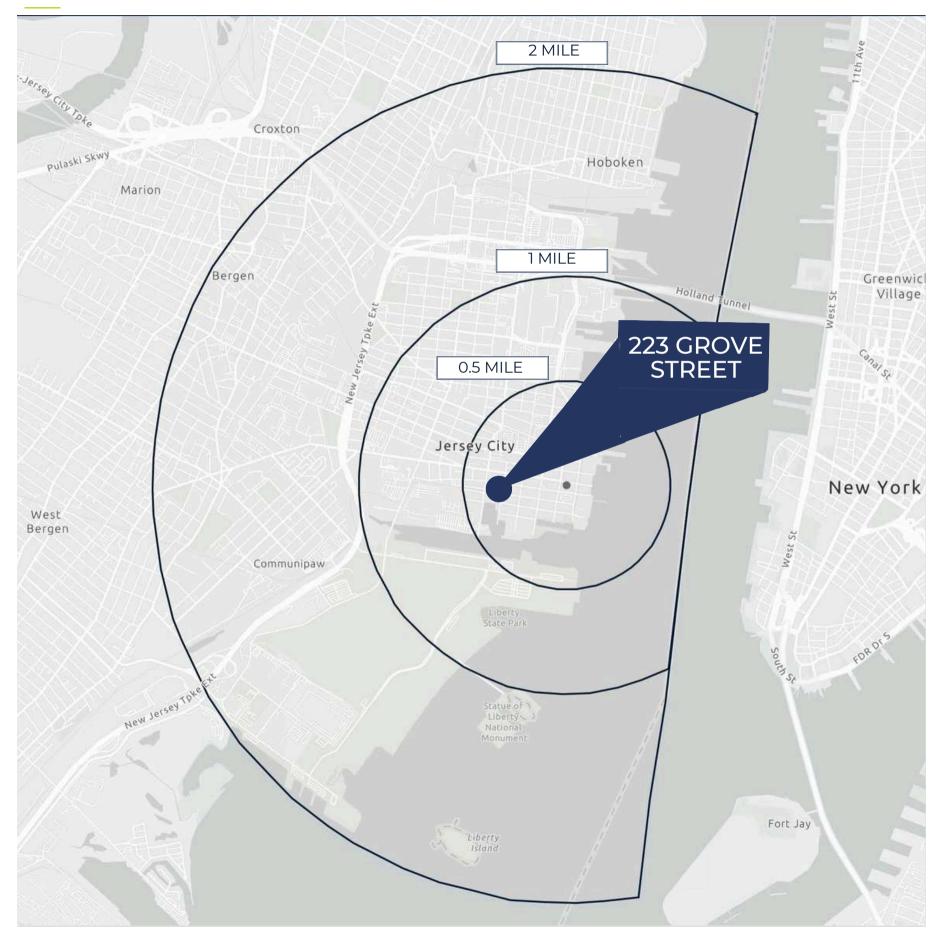

# **DEMOGRAPHICS**

.5 MILE RADIUS

POPULATION 31,977 HOUSEHOLDS 16,382 MEDIAN AGE 36.5 COLLEGE GRADUATES (Ba +) 23,138 - 89%

**1 MILE RADIUS\*** (excludes NYC) POPULATION 64,478 HOUSEHOLDS 32,564 **MEDIAN AGE** 36.2 COLLEGE GRADUATES (Ba +) 45,134 - 86%

2 MILE RADIUS\* (excludes NYC) POPULATION 164,965 HOUSEHOLDS 77,813 **MEDIAN AGE** 35.8 COLLEGE GRADUATES (Ba +) 92,835 - 73%

\*2024 estimates

|          | TOTAL BUS                      | INESSES   |        |   |
|----------|--------------------------------|-----------|--------|---|
|          | 922                            |           |        |   |
|          | TOTAL EMPLOYEES                |           |        |   |
|          | 33,399                         |           |        |   |
|          | TOTAL DAYTIME POPULATION       |           |        |   |
|          | 44,375                         |           |        |   |
| chelor's | AVERAGE                        | HOUSEHOLD | INCOME |   |
|          | \$260,286                      |           |        |   |
| chelor's | TOTAL DAY<br>44,375<br>AVERAGE |           |        | Ξ |