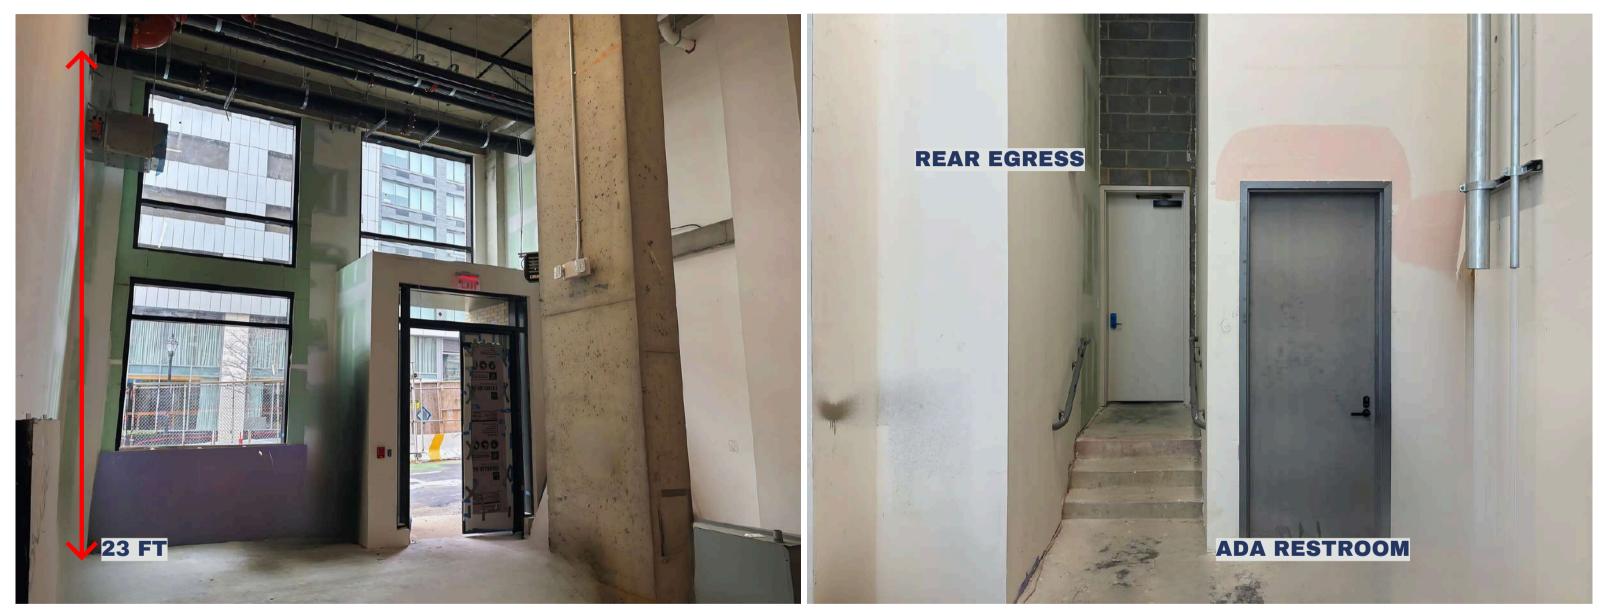

#### **CEILING HEIGHT**

23 FT

# **INTERIOR PHOTOS**

\*\* APPROVED FOR MEZZANINE\*\*