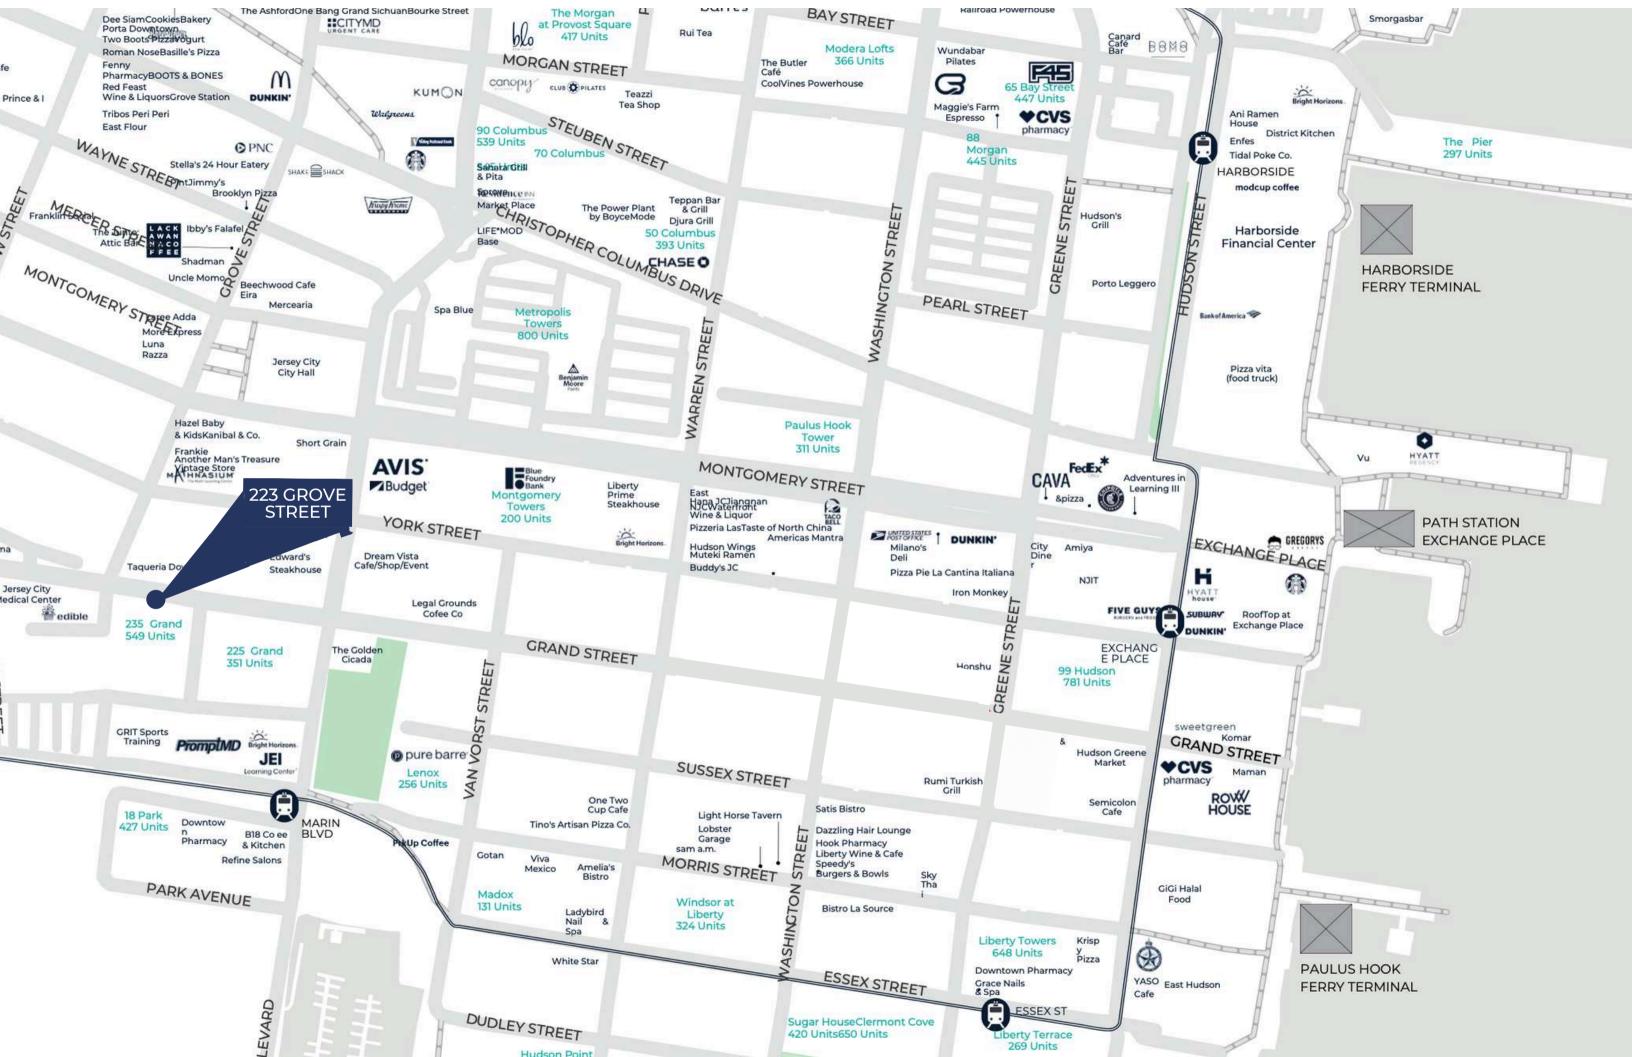

# 223 GROVE STREET

JERSEY CITY | NEW JERSEY RETAIL SPACE AVAILABLE

LOCATED ON GROVE STREET

STRATEGIC CAPITAL

**THE NEIGHBORHOOD** 

### **NEIGHBORING TENANTS**

RWJBarnabas HEALTH

PHYSICAL THERAPY

Getting Better Togethe

**CAVANY** FOODS

**PEDESTRIAN PLAZA - 4 BLOCKS AWAY** 

**GROVE ST PATH - 4 BLOCKS AWAY** 

LIGHT RAIL - 1/2 BIOCK AWAY

#### **FERRY - 3 BLOCKS AWAY**

### LIGHT RAIL

Just two blocks from two light rail stops Regent St & Marin Blvd - the light rail connects Bayonne, Jersey City, Hoboken, Weehawken, Union City, and North Bergen

NEWARK 20 MIN

NY PENN 28 MIN