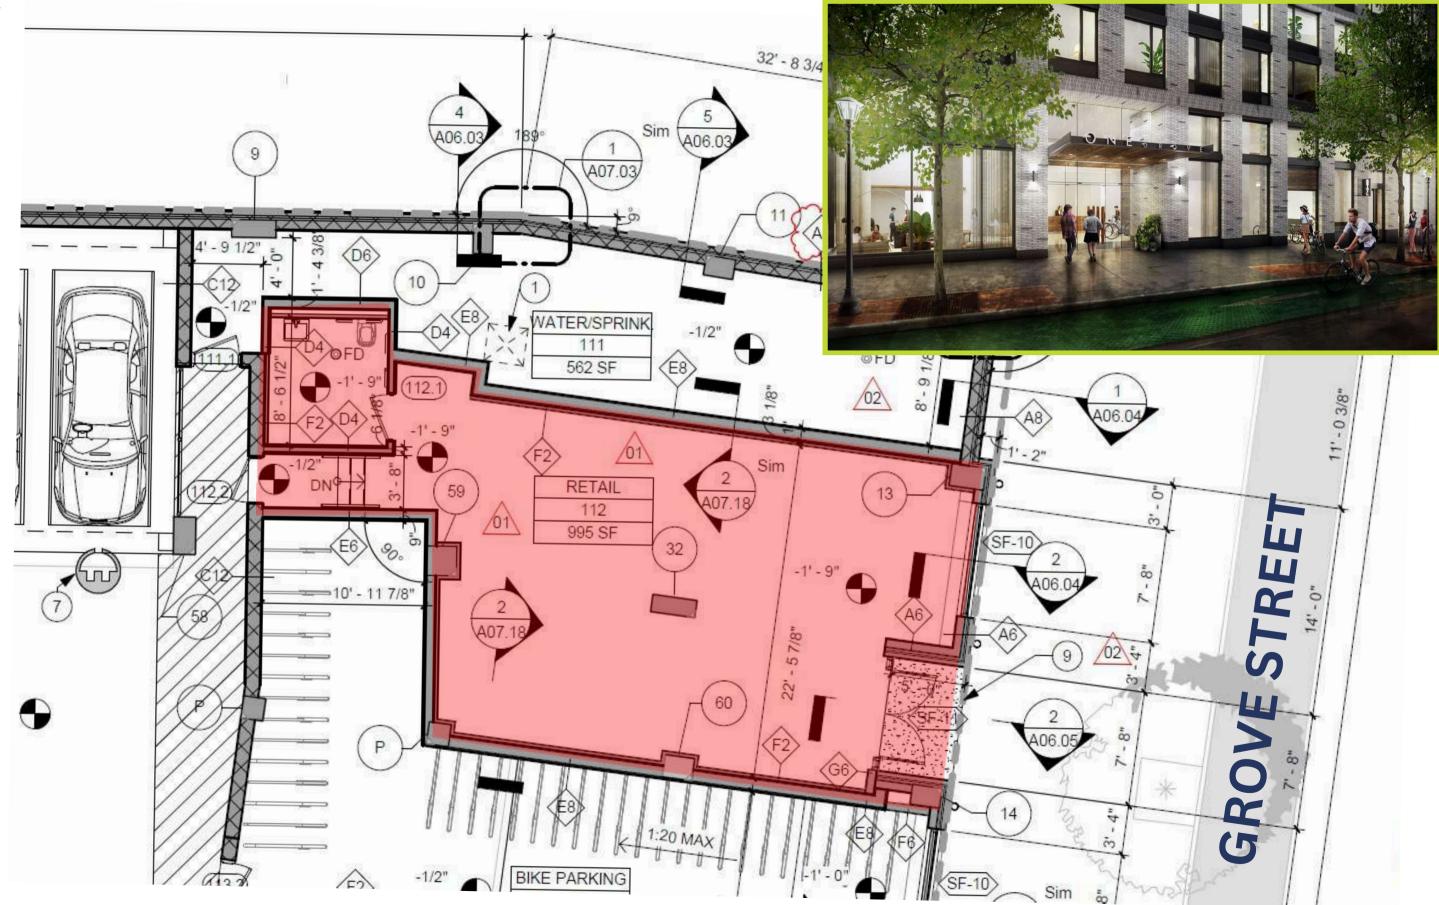

#### SIZE

995 SF Located on Grove St between Grand St and Regent St.

#### FRONTAGE

20 FT on Grove St.

## LIBERTY HARBOR NORTH AERIAL

VANTAGE 900 UNITS

Orangetheory

LIBERTY STATUE PARK **FLOOR PLAN** 