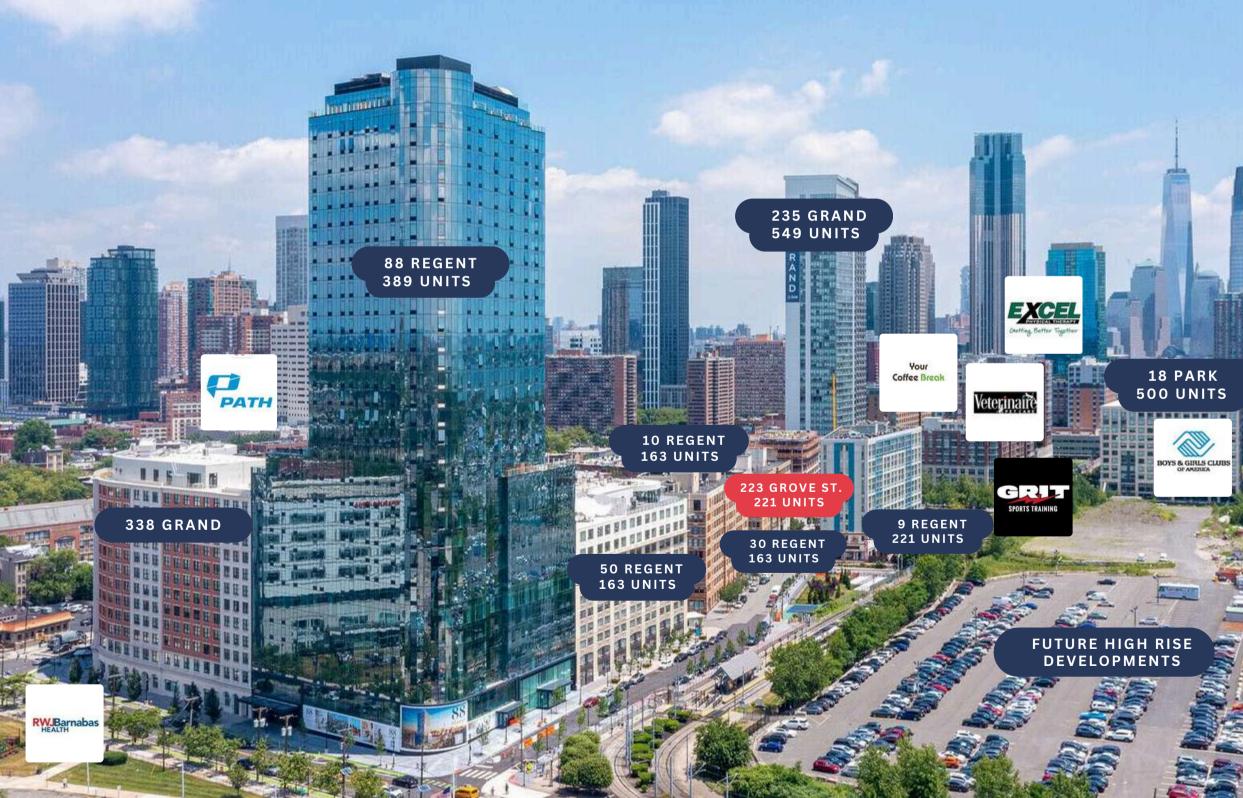

### **NEIGHBORING TENANTS**

RWJBarnabas HEALTH

PHYSICAL THERAPY

Getting Better Togethe

**CAVANY** FOODS

**PEDESTRIAN PLAZA - 4 BLOCKS AWAY** 

**GROVE ST PATH - 4 BLOCKS AWAY** 

LIGHT RAIL - 1/2 BIOCK AWAY