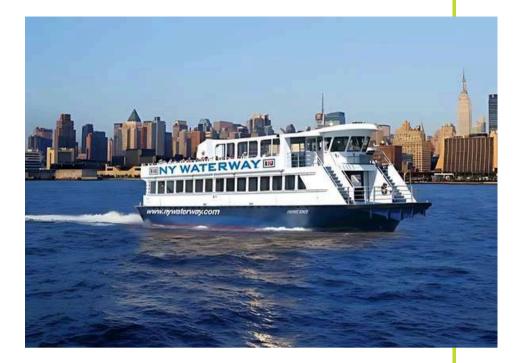

# 223 GROVE STREET

JERSEY CITY | NEW JERSEY RETAIL SPACE AVAILABLE

LOCATED ON GROVE STREET

STRATEGIC CAPITAL







**THE NEIGHBORHOOD** 















# **THE DETAILS**

#### SIZE

995 SF Located on Grove St between Grand St and Regent St.

#### **CEILING HEIGHT**

23 FT

#### FRONTAGE

20 FT on Grove St.

#### **ASKING RENT**

Upon Request

#### **RENT TYPE**

NNN

### AVAILABLE

Spring 2024

### **NEIGHBORING TENANTS**





RWJBarnabas HEALTH









PHYSICAL THERAPY

Getting Better Togethe





**CAVANY** FOODS



**PEDESTRIAN PLAZA - 4 BLOCKS AWAY** 



**GROVE ST PATH - 4 BLOCKS AWAY** 



LIGHT RAIL - 1/2 BIOCK AWAY

#### **FERRY - 3 BLOCKS AWAY**





# TRANSPORTATION

# WALK SCORE

97

#### **BIKE SCORE**

64

#### **TRANSIT SCORE**

83

### PATH STATION DAILY RIDERSHIP

46,865 YTD AVG RIDERSHIP

#### FERRY TERMINALS

PAULUS HOOK HARBORSIDE

### LIGHT RAIL

Just two blocks from two light rail stops Regent St & Marin Blvd - the light rail connects Bayonne, Jersey City, Hoboken, Weehawken, Union City, and North Bergen



NEWARK 20 MIN



NY PENN 28 MIN



#### LAGUARDIA 51 MIN

#### JFK

1 HR

# **INTERIOR PHOTOS**



\*\* APPROVED FOR MEZZANINE\*\*

## LIBERTY HARBOR NORTH AERIAL



VANTAGE 900 UNITS

Orangetheory

LIBERTY STATUE PARK **FLOOR PLAN** 





# **DEMOGRAPHICS**



.5 MILE RADIUS

POPULATION 31,977 HOUSEHOLDS 16,382 MEDIAN AGE 36.5 COLLEGE GRADUATES (Ba +) 23,138 - 89%

**1 MILE RADIUS\*** (excludes NYC) POPULATION 64,47