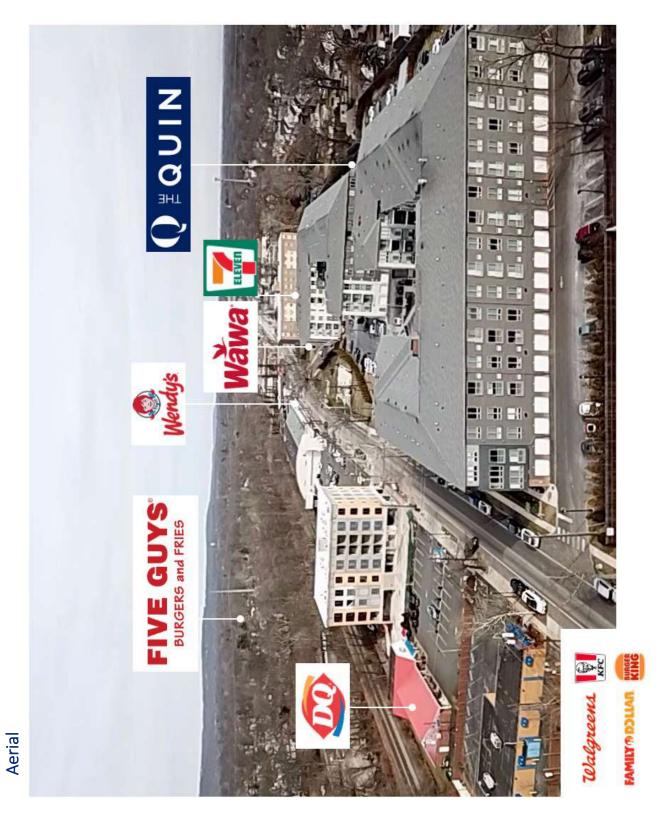

## <u>HIGHLIGHTS</u>

- Retail available with dedicated parking along busy South Ave.
- 1,700 SF available at base of new luxury residential building.
- Located across from the Quinn, a new 212 unit residential project.
- Located between Netherwood Station and Fanwood Station.
- Ample parking for customers.
- High traffic and pedestrian count.
- Ideal location for retail, restaurant, or service business.

#### Location:

- Located on busy South Ave.
- Less than 10 minute walk from Netherwood Station.
- Next to numerous national retailers.