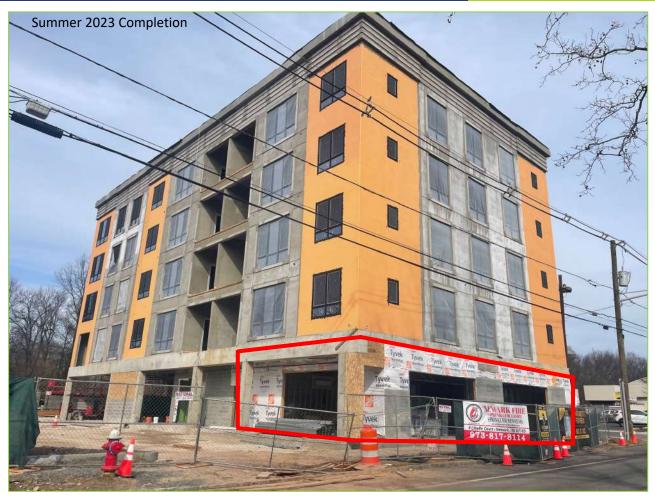

## 1369 South Ave Plainfield NJ, 07062

## <u>HIGHLIGHTS</u>

- Retail available with dedicated parking along busy South Ave.
- 1,700 SF available at base of new luxury residential building.
- Located across from the Quinn, a new 212 unit residential project.
- Located between Netherwood Station and Fanwood Station.
- Ample parking for customers.
- High traffic and pedestrian count.
- Ideal location for retail, restaurant, or service business.

# 1369 South Ave Plainfield NJ, 07062

Front

Office for Lease - Contact Bobby Antonicello Jr. Ph. 201.300.6489 Bobby@gridrealestate.biz Contact Daniel Del Cid Ph. 201.466.7320 Daniel@gridrealestate.biz