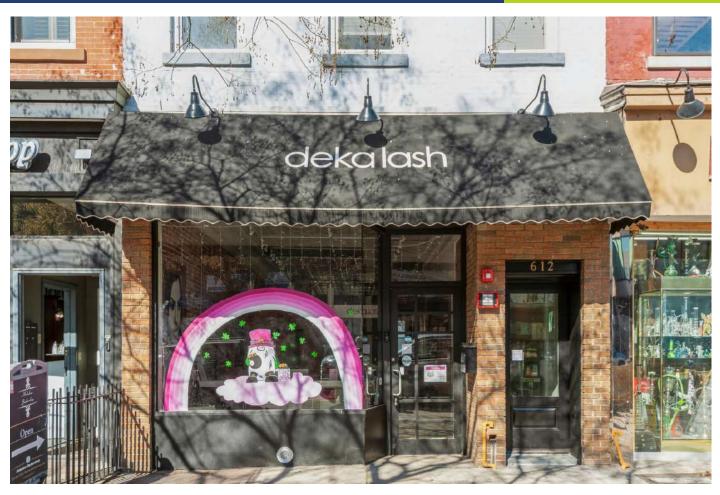

# PRIME STREET FRONT RETAIL LOCATED IN THE HEART OF WASHINGTON STREET

### HIGHLIGHTS

- High-visibility retail leasing opportunity located on Washington Street – adjacent to Stevens Institute of Technology, Sinatra Drive, and The W Hotel.
- Located on Hoboken's main thoroughfare (+/- 11,000 VPD).
- Fully renovated retail space with renovated basement.
- High barrier-to-entry real estate market.
- Thousands of apartments and condos in the immediate
- Short walk to Hoboken Path Station and across from public transportation.
- Neighboring Tenants: Planet Fitness, Dunkin Donuts, Anthropologie, 7-Eleven, Ben & Jerry's, QDOBA, Sephora, Lululemon, Starbucks, McDonalds, Athletica, Panera, Bareburger, Chipotle, Mamoun's Falafel.

#### Location

- Between 6th & 7th street.
- Between O'Bagel and Benny Tudino's!
- 7 blocks from Hoboken PATH Station.

#### **Frontage**

16 Ft on Washington St

Retail for Lease - Contact Bobby Antonicello Jr. Ph. 201.300.6489 Bobby@gridrealestate.biz Retail for Lease - Contact Daniel Del Cid Ph. 201.466.7320 Daniel@gridrealestate.biz