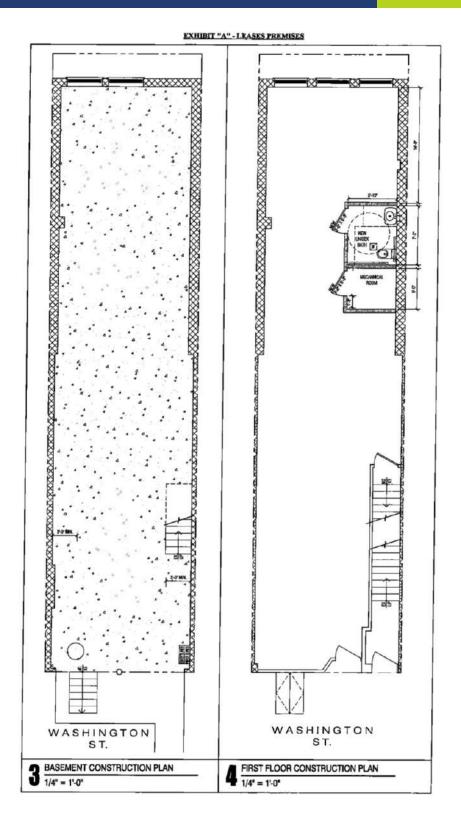

eet.
- Between O'Bagel and Benny Tudino's!
- 7 blocks from Hoboken PATH Station.

#### Walk Score

• Walker's Paradise (99)

#### Term

Negotiable

#### Lease Type

Gross

#### Asking Rent

• Upon Request

#### <u>Siz</u>e

- +/- 1,300 SF
- Finished Basement

#### Ceiling Height

• +/- 12 FT

#### **Frontage**

16 Ft on Washington St

Retail for Lease - Contact Bobby Antonicello Jr. Ph. 201.300.6489 Bobby@gridrealestate.biz Retail for Lease - Contact Daniel Del Cid Ph. 201.466.7320 Daniel@gridrealestate.biz



# PRIME STREET FRONT RETAIL LOCATED IN THE HEART OF WASHINGTON STREET

## **Interior Photos**















Retail for Lease - Contact Daniel Del Cid Ph. 201.466.7320 Daniel@gridrealestate.biz



# PRIME STREET FRONT RETAIL LOCATED IN THE HEART OF WASHINGTON STREET

### Floor Plan