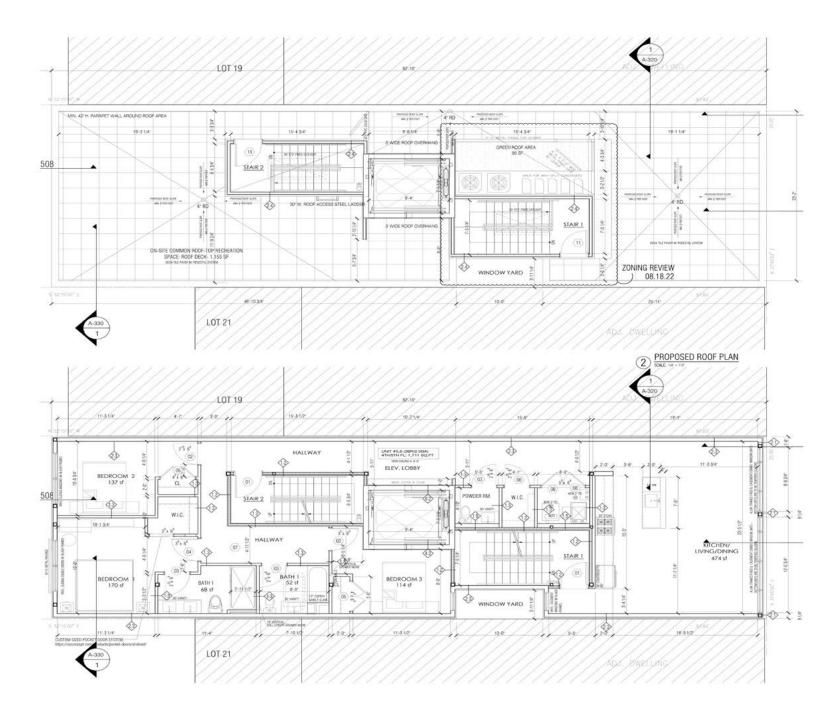

# Shovel Ready Development Site Central Avenue

New to market development site with permits in hand! Former medical building seeing new life with mixed-use approvals slated for 6 residential units over 1 retail space + amenities. The site is currently a 1 story plus mezzanine masonry building sitting on a 25 x 88 sf lot. Initial demolition work has begun and the building will be delivered as a shell. The plan is to remove the mezzanine level and the front and back walls, reinforce the existing side walls and structure with piers, and then add 4 floors above the ground floor, yielding a five story mixed used, direct access elevator building with one commercial space on the ground floor and six residential buildings above.

Site will consists of 4 one bedroom + den units at 873 sqft and two 3 bedroom full floor units at 1,711 square feet. A full roof deck is designed for the rear portion to be a private deck for the pent house unit and the front portion will be shared for all units. This project comes with a signed Planning Board Resolution for Minor Site plan with C variance for 5 ft rear yard set back.

### **UNIT MIX**

(4) 1 BEDROOM (2) 3 BEDROOM (1) RETAIL SPACE