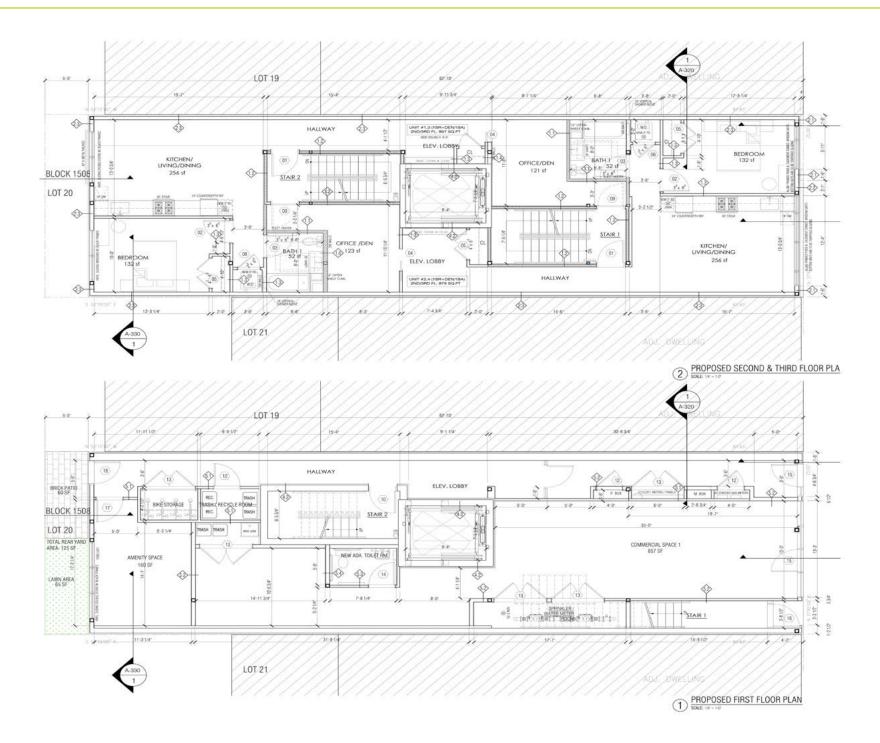

# Shovel Ready Development Site Central Avenue

New to market development site with permits in hand! Former medical building seeing new life with mixed-use approvals slated for 6 residential units over 1 retail space + amenities. The site is currently a 1 story plus mezzanine masonry building sitting on a 25 x 88 sf lot. Initial demolition work has begun and the building will be delivered as a shell. The plan is to remove the mezzanine level and the front and back walls, reinforce the existing side walls and structure with piers, and then add 4 floors above the ground floor, yielding a five story mixed used, direct access elevator building with one commercial space on the ground floor and six residential buildings above.

Site will consists of 4 one bedroom + den units at 873 sqft and two 3 bedroom full floor units at 1,711 square feet. A full roof deck is designed for the rear portion to be a private deck for the pent house unit and the front portion will be shared for all units. This project comes with a signed Planning Board Resolution for Minor Site plan with C variance for 5 ft rear yard set back.

### **UNIT MIX**

(4) 1 BEDROOM (2) 3 BEDROOM (1) RETAIL SPACE