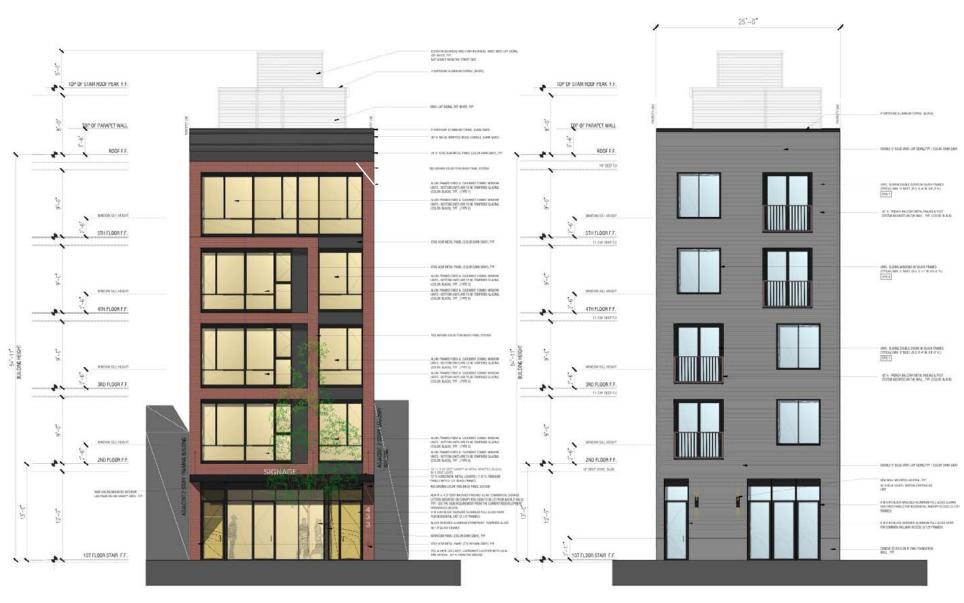

# Shovel Ready Development Site Central Avenue

New to market development site with permits in hand! Former medical building seeing new life with mixed-use approvals slated for 6 residential units over 1 retail space + amenities. The site is currently a 1 story plus mezzanine masonry building sitting on a 25 x 88 sf lot. Initial demolition work has begun and the building will be delivered as a shell. The plan is to remove the mezzanine level and the front and back walls, reinforce the existing side walls and structure with piers, and then add 4 floors above the ground floor, yielding a five story mixed used, direct access elevator building with one commercial space on the ground floor and six residential buildings above.

Site will consists of 4 one bedroom + den units at 873 sqft and two 3 bedroom full floor units at 1,711 square feet. A full roof deck is designed for the rear portion to be a private deck for the pent house unit and the front portion will be shared for all units. This project comes with a signed Planning Board Resolution for Minor Site plan with C variance for 5 ft rear yard set back.

### **UNIT MIX**

(4) 1 BEDROOM (2) 3 BEDROOM (1) RETAIL SPACE