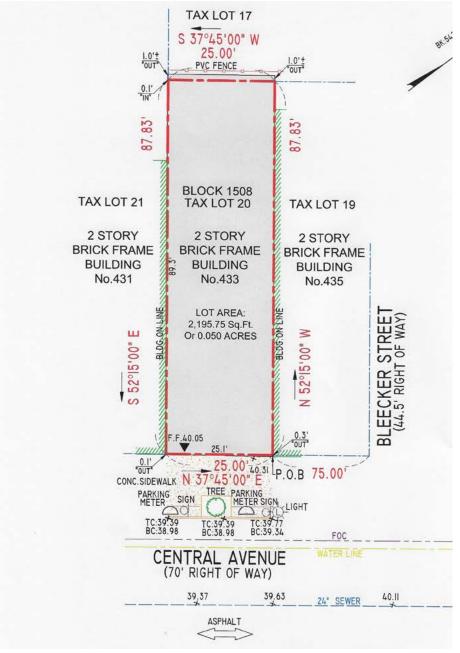

sists of 4 one bedroom + den units at 873 sqft and two 3 bedroom full floor units at 1,711 square feet. A full roof deck is designed for the rear portion to be a private deck for the pent house unit and the front portion will be shared for all units. This project comes with a signed Planning Board Resolution for Minor Site plan with C variance for 5 ft rear yard set back.

# **ASKING PRICE**

\$1,550,000.00

# **LOCATION**

NORTHERN CENTRAL AVENUE

# **LOT SIZE**

25 X 88 2,200SF

### **UNIT MIX**

(4) 1 BEDROOM (2) 3 BEDROOM (1) RETAIL SPACE

#### **NET SELLABLE**

7.794SF

#### **GROSS BUILDABLE**

10.207SF

# **FRONTAGE**

25' ON CENTRAL AVE

# **TAXES**

\$15,122.00

#### **DUE DILLIGENCE ROOM**

**VIEW ON DROPBOX** 

GRADE RENDERING 433 CENTRAL AVE



AERIAL/SURVEY 433 CENTRAL AVE







AERIAL 433 CENTRAL AVE





FLOOR PLANS 433 CENTRAL AVE





FLOOR PLANS 433 CENTRAL AVE