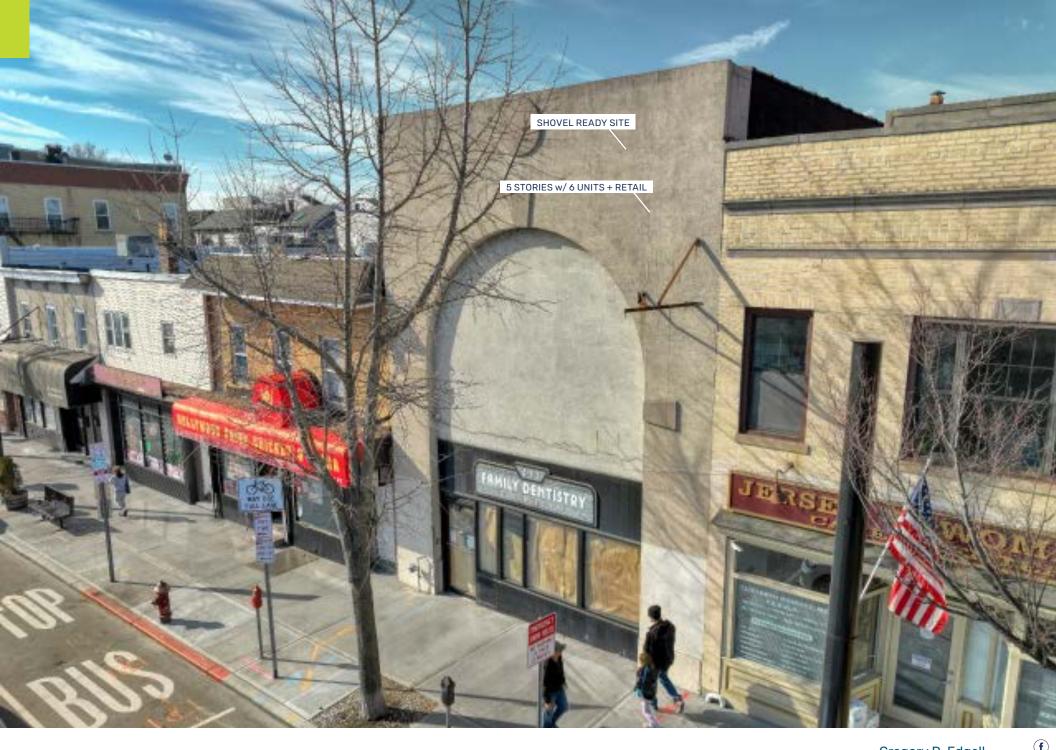

# Shovel Ready Development Site Central Avenue

New to market development site with permits in hand! Former medical building seeing new life with mixed-use approvals slated for 6 residential units over 1 retail space + amenities. The site is currently a 1 story plus mezzanine masonry building sitting on a 25 x 88 sf lot. Initial demolition work has begun and the building will be delivered as a shell. The plan is to remove the mezzanine level and the front and back walls, reinforce the existing side walls and structure with piers, and then add 4 floors above the ground floor, yielding a five story mixed used, direct access elevator building with one commercial space on the ground floor and six residential buildings above.

Site will consists of 4 one bedroom + den units at 873 sqft and two 3 bedroom full floor units at 1,711 square feet. A full roof deck is designed for the rear portion to be a private deck for the pent house unit and the front portion will be shared for all units. This project comes with a signed Planning Board Resolution for Minor Site plan with C variance for 5 ft rear yard set back.