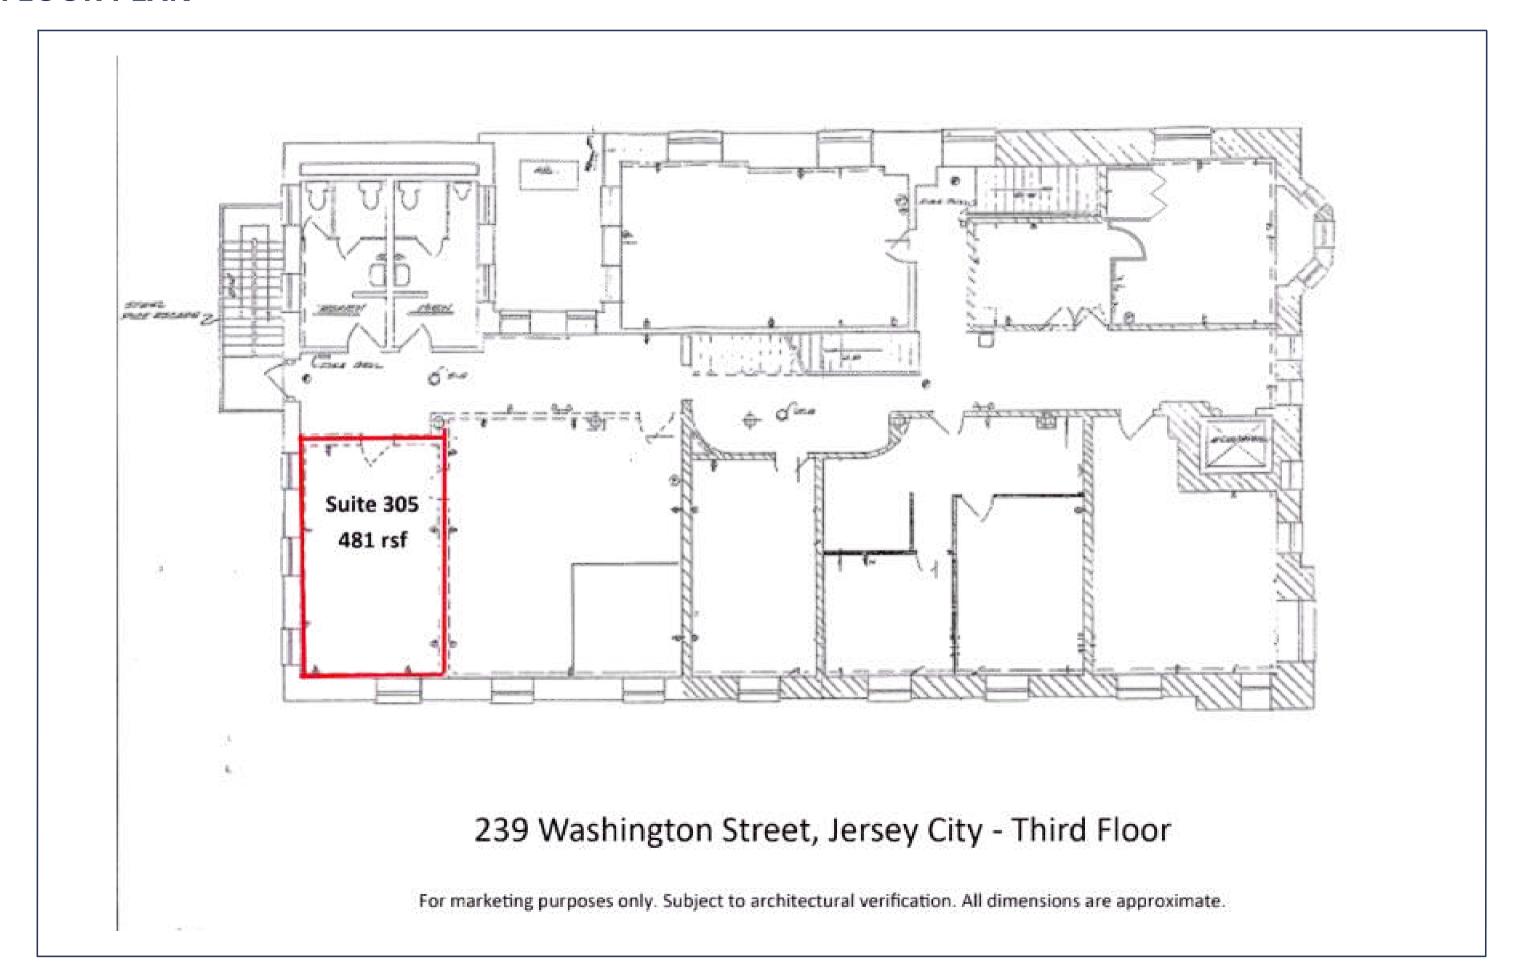

### **FLOOR PLAN**

### **SUITE 305**

#### SIZE:

SUITE 305 (481 SF)
SUITE 406 (475 SF)
SUITE 407 (402 SF)
Located directly across from one another