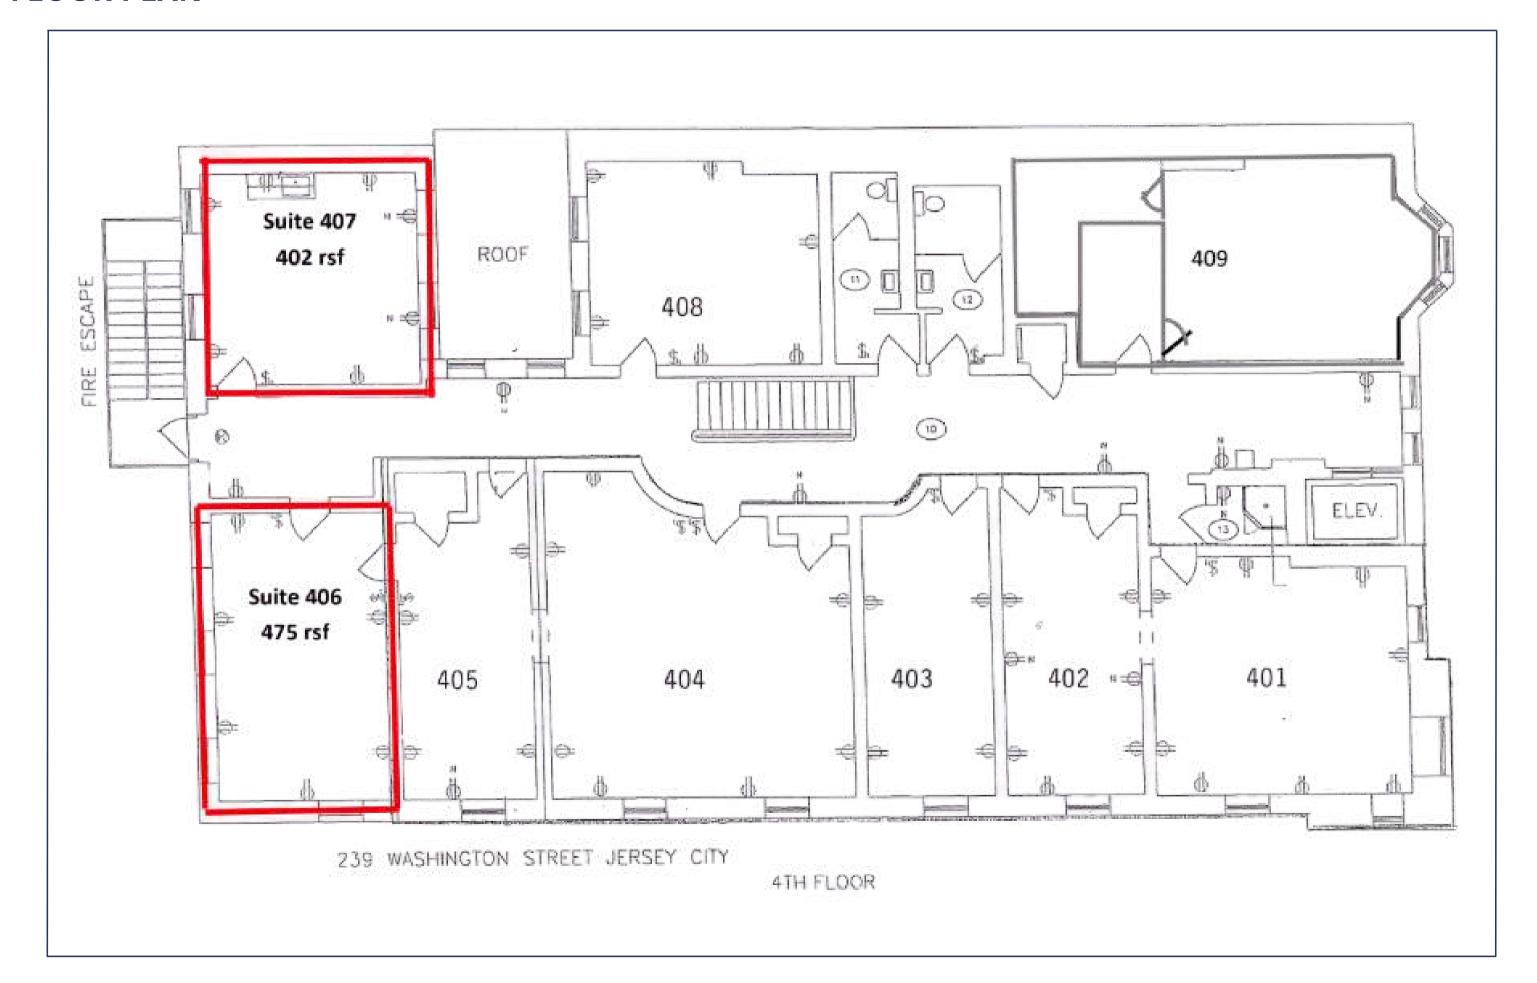

### **FLOOR PLAN**

# **SUITE 406**

# **SUITE 407**

#### SIZE:

SUITE 305 (481 SF)
SUITE 406 (475 SF)
SUITE 407 (402 SF)
Located directly across from one another