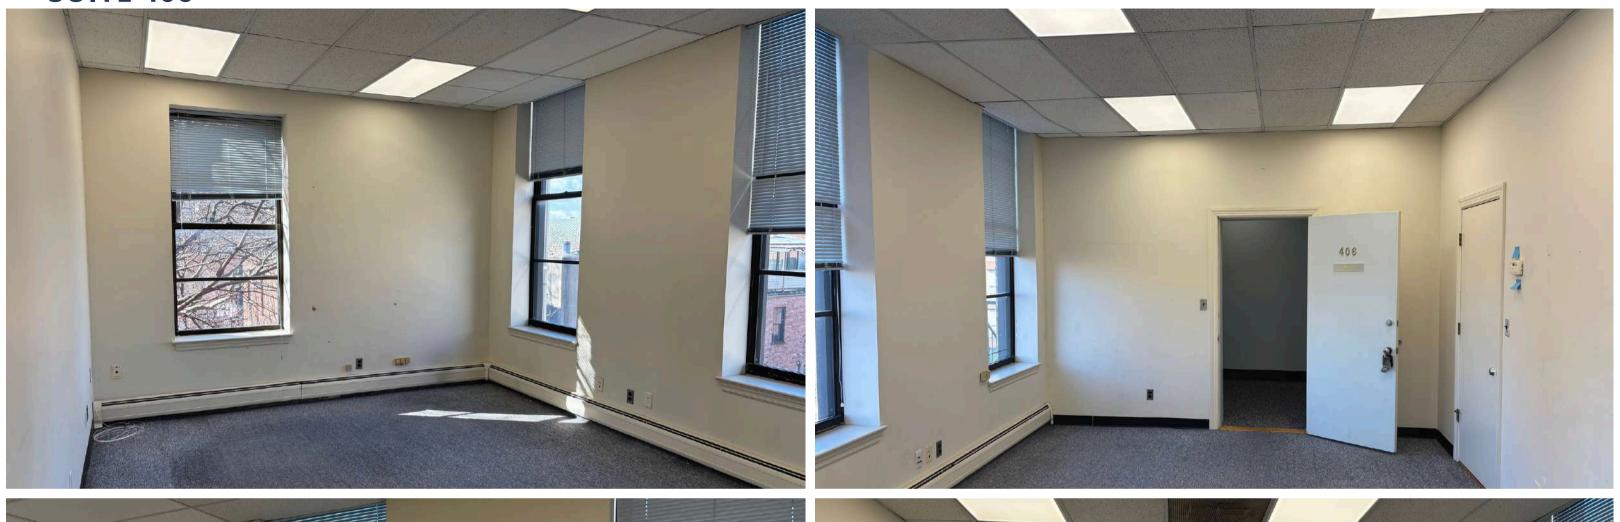

# **SUITE 406**

#### SIZE:

SUITE 305 (481 SF)
SUITE 406 (475 SF)
SUITE 407 (402 SF)
Located directly across from one another