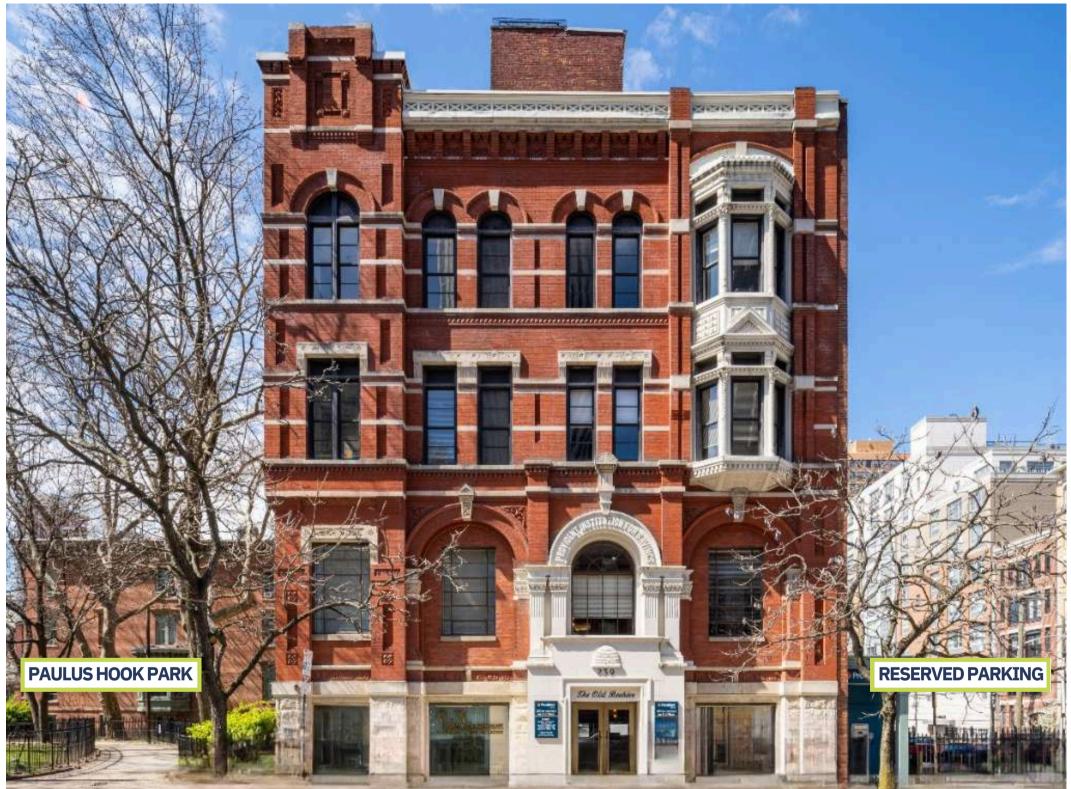

# SMALL OFFICE / STUDIO SPACE WITH PARKING FOR LEASE

# 239 WASHINGTON ST.

# Jersey City, NJ 07302

#### **HIGHLIGHTS:**

Located in the heart of Paulus Hook on the border of Exchange Place and Liberty Harbor North.

Executive office suites available with rare dedicated parking space adjacent to the building.