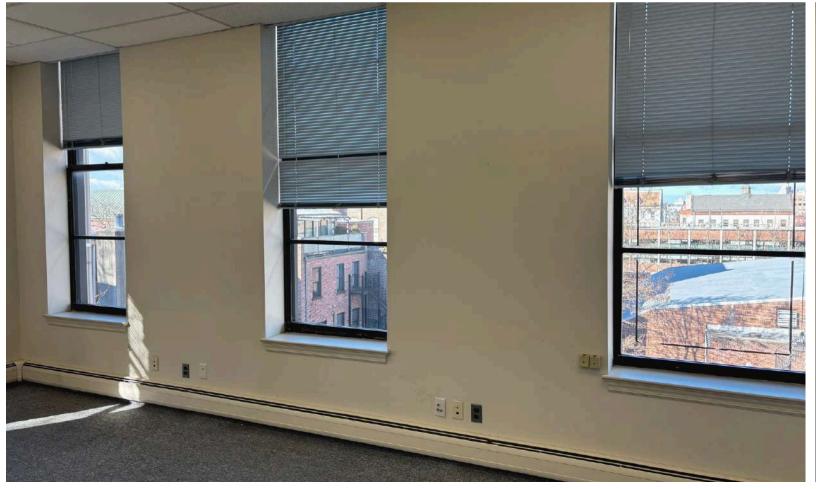

# **SUITE 406**

#### SIZE:

SUITE 305 (481 SF)
SUITE 406 (475 SF)
SUITE 407 (402 SF)
Located directly across from one another