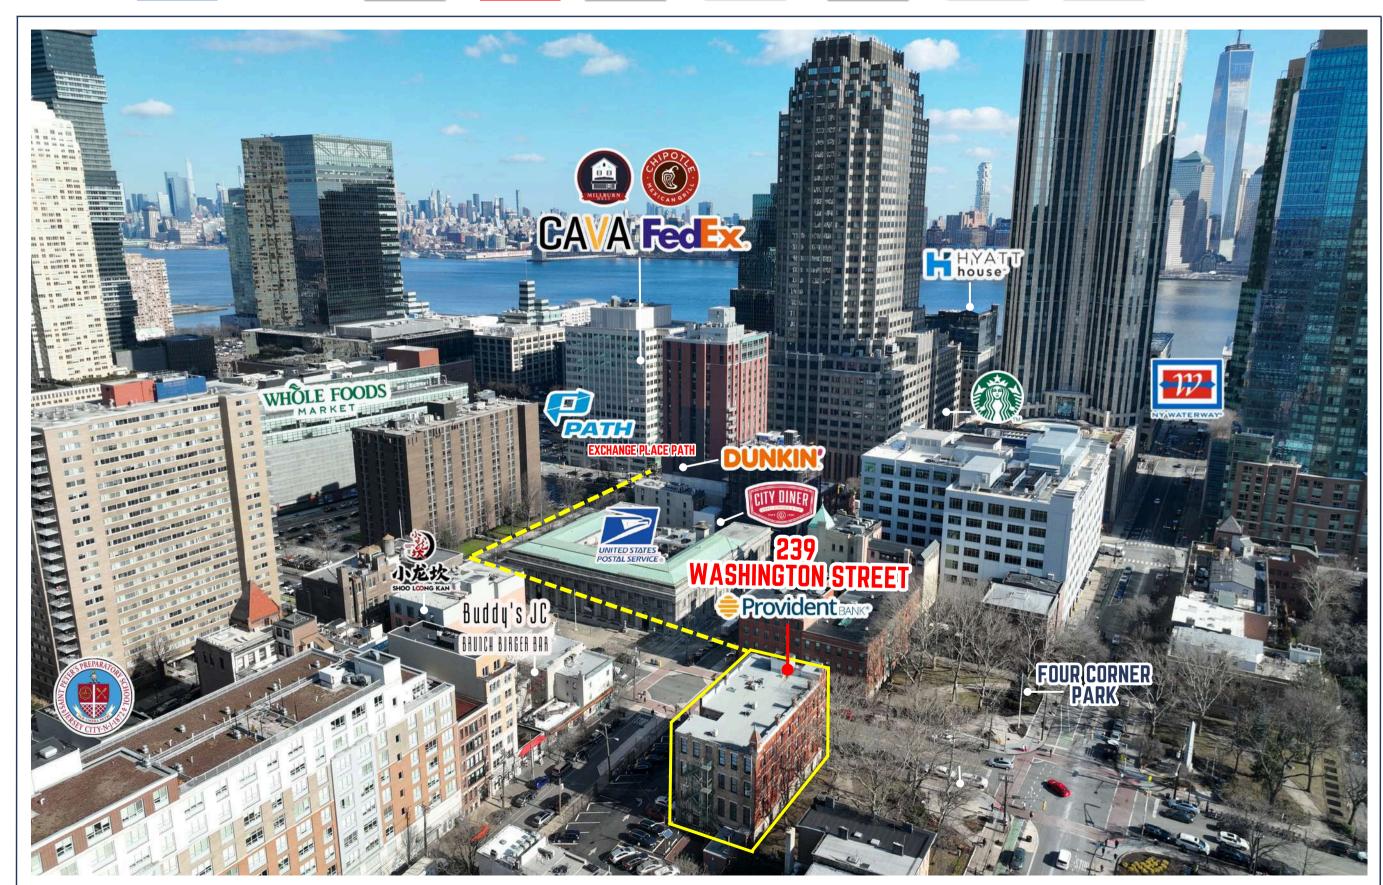

#### **LOCATION:**

Located in the heart of Paulus Hook on the border of Exchange Place.

Less than 1 mile from the Holland Tunnel.

Steps from all metro area mass transit system services.

PATH, Light Rail, Bus Stop, Ferry.

10,000+ residential units within the Exchange Place neighborhood with 4,000+ under construction and another 10,000+ approved.

The property is located steps from all metro area mass transit system services (Exchange Place PATH, NJ Transit- Hudson Bergen Light Rail, NY Waterway Ferry, and NJ Transit Bus & Rail Services).

The property is less than 1 mile from the Holland Tunnel, connecting Jersey City to the lower East Side Manhattan.

### MAJOR NEIGHBORING OFFICE TENANTS