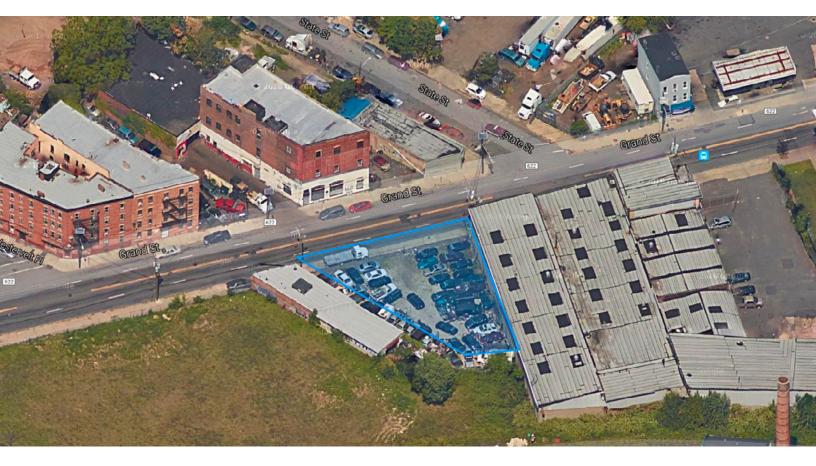

## THE OPPORTUNITY

665 Grand Street is an irregular shape vacant lot ready for immediate occupancy. Ideal for vehicle and food truck parking, automotive repair, construction staging. Blocks from I-78 and NJ Turnpike. Clean soil. Roll gate.

| Location    | View On Google       |
|-------------|----------------------|
| Size        | ±8,700SF             |
| Possession  | Immediate            |
| Asking Rent | Upon Request         |
| Term        | Negotiable           |
| VPD         | 18,800               |
| Frontage    | 113' on Grand Street |
| LIE7/07     | Voc/No               |