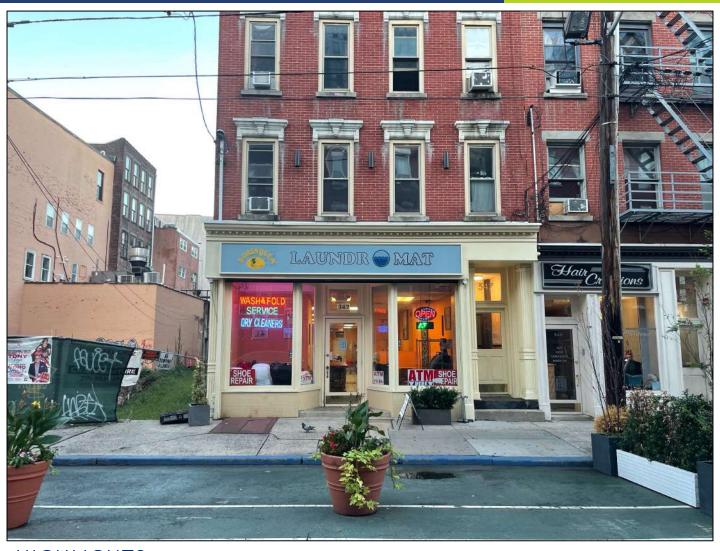

## PRIME RETAIL SPACE AVAILABLE

# <u>HIGHLIGHTS</u>

- Rare opportunity!
- Located on Grove Street less than 1 block from the Grove Street PATH.
- Unbelievable foot traffic.
- Surrounded by thousands of residential units.
- Just off restaurant row.
- Rear egress alley way to Bay St.

#### Current Use

Laundromat