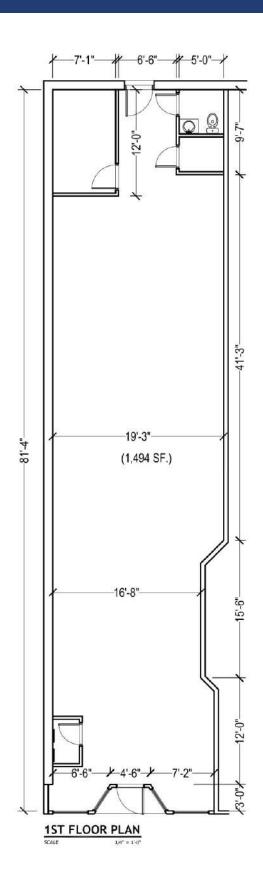

#### Size

+/- 1,494 SF

#### Frontage

• 22 Ft on Grove St.

#### Ceiling Height

• +/- 11 FT

# Floor Plan