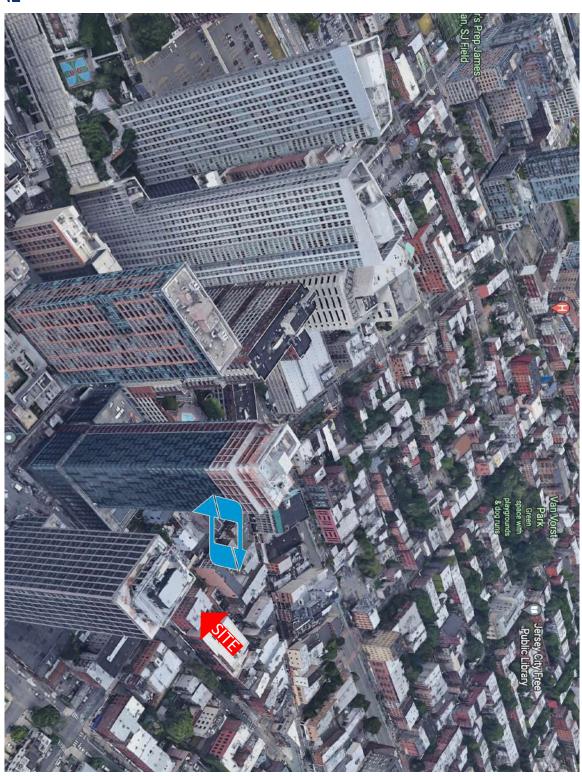

## Location

- Downtown Jersey City
- On Grove Street off Bay St.
- 1 Block from Grove Street Path

## **AERIAL**

Retail for Lease - Contact Bobby Antonicello Jr. Ph. 201.300.6489 Bobby@gridrealestate.biz Retail for Lease - Contact Daniel Del Cid Ph. 201.466.7320 daniel@gridrealestate.biz