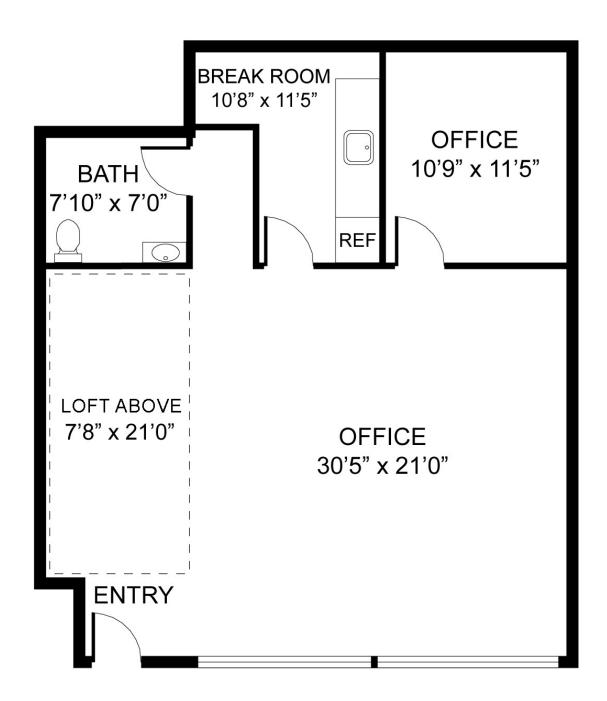

# Floor Plan

+/- 1,100 SF

#### **Frontage**

25 Ft on Division St.

#### Ceiling Height

+/- 15 FT