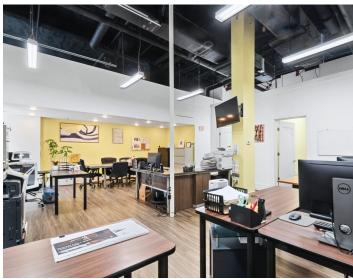

nal services.
- Ten minute walk to Journal Square Path and Grove Street Path.

+/- 1,100 SF

#### **Frontage**

25 Ft on Division St.

#### Ceiling Height

+/- 15 FT

#### **Restaurant Opportunity**

· Venting in place

#### Location

- Village Neighborhood
- · Just off Newark Ave, on Division St
- 2 Blocks from Hamilton Park
- 7 Blocks from **Grove Street Path**

#### Walk Score

Walker's Paradise (92)

#### **Transit Score**

#### <u>Possession</u>

Jan 1, 2023

#### <u>Term</u>

Negotiable

#### Current Use

· Open Office

### **Asking Rent**

Upon Request



Excellent Transit (75)

Retail for Lease - Contact Bobby Antonicello Jr. Ph. 201.300.6489 Bobby@gridrealestate.biz

Retail for Lease - Contact Daniel Del Cid Ph. 201.466.7320 daniel@gridrealestate.biz

# **Existing Conditions**











# Floor Plan





# **AERIAL**



Retail for Lease - Contact Bobby Antonicello Jr. Ph. 201.300.6489 Bobby@gridrealestate.biz Retail for Lease - Contact Daniel Del Cid Ph. 201.466.7320 daniel@gridrealestate.biz