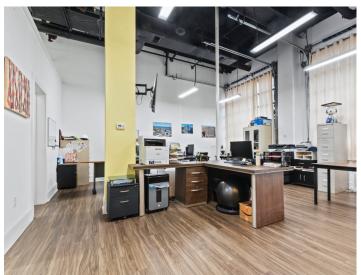

ional services.
- Ten minute walk to Journal Square Path and Grove Street Path.

+/- 1,100 SF

#### **Frontage**

25 Ft on Division St.

#### Ceiling Height

+/- 15 FT

#### **Restaurant Opportunity**

· Venting in place

#### Location

- Village Neighborhood
- · Just off Newark Ave, on Division St
- 2 Blocks from Hamilton Park
- 7 Blocks from **Grove Street Path**

#### Walk Score

Walker's Paradise (92)

#### **Transit Score**

#### <u>Possession</u>

Jan 1, 2023

#### <u>Term</u>

Negotiable

#### Current Use

· Open Office

### **Asking Rent**

Upon Request



Excellent Transit (75)

Retail for Lease - Contact Bobby Antonicello Jr. Ph. 201.300.6489 Bobby@gridrealestate.biz

Retail for Lease - Contact Daniel Del Cid Ph. 201.466.7320 daniel@gridrealestate.biz

# **Existing Conditions**











# Floor Plan





# **AERIAL**



Retail for Lease - Contact Bobby Antonicello Jr. Ph. 201.300.6489 Bobby@gridrealestate.biz Retail for Lease - Contact Daniel Del Cid Ph. 201.466.7320 daniel@gridrealestate.biz