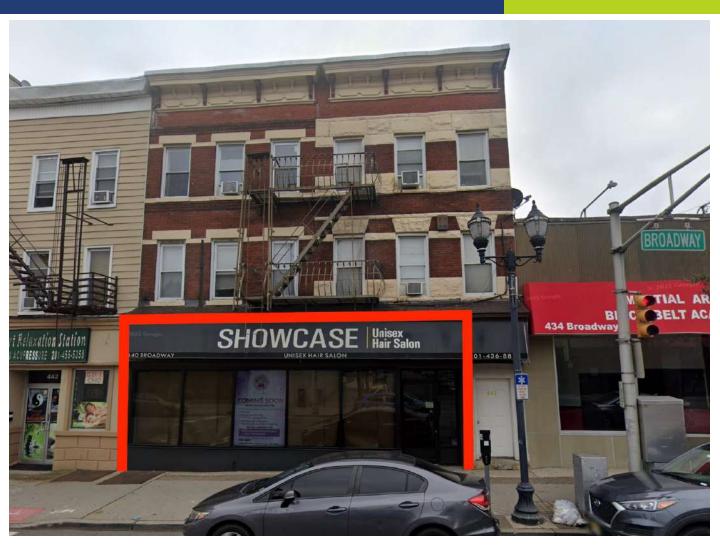

# HIGHLIGHTS

- Located along the busy Broadway shopping corridor in Bayonne, NJ.
- All dry uses considered current use: Day Spa.
- Less than 3 blocks from the Hudson Bergen Light Rail Station.
- Neighbors include Verizon, Riverside Medial Group, GameStop, Wells Fargo Bank, KFC, Western Union, The UPS Store, RWJBarnabas Health, Crossfit, Metro by T-Mobile, Cricket Wireless, Hudson Kebab, Mr.Cee's, Subway, Pizza Masters, Blimpie, McDonald's, Valley Bank....and more.
- Surrounded by hundreds of new residential units with many new projects under construction in the immediate area.

## Location

- 6 Minute walk to the 22nd Street Hudson-Bergen Light Rail Station.
- Located along Broadway.
- 5 blocks from RT 440

#### Size

+/- 2,750 SF

#### **Frontage**

30 Ft on Broadway.

### Ceiling Height

• +/- 11 FT