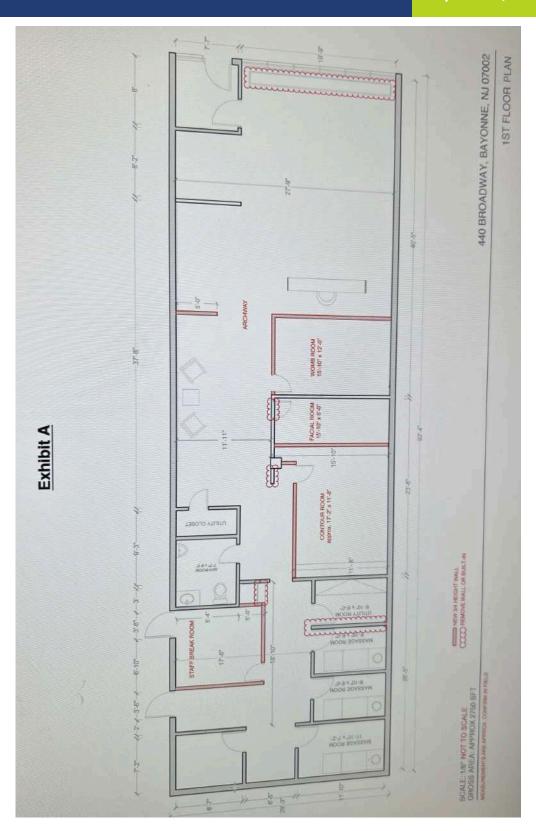

#### Size

+/- 2,750 SF

#### **Frontage**

30 Ft on Broadway.

### Ceiling Height

• +/- 11 FT