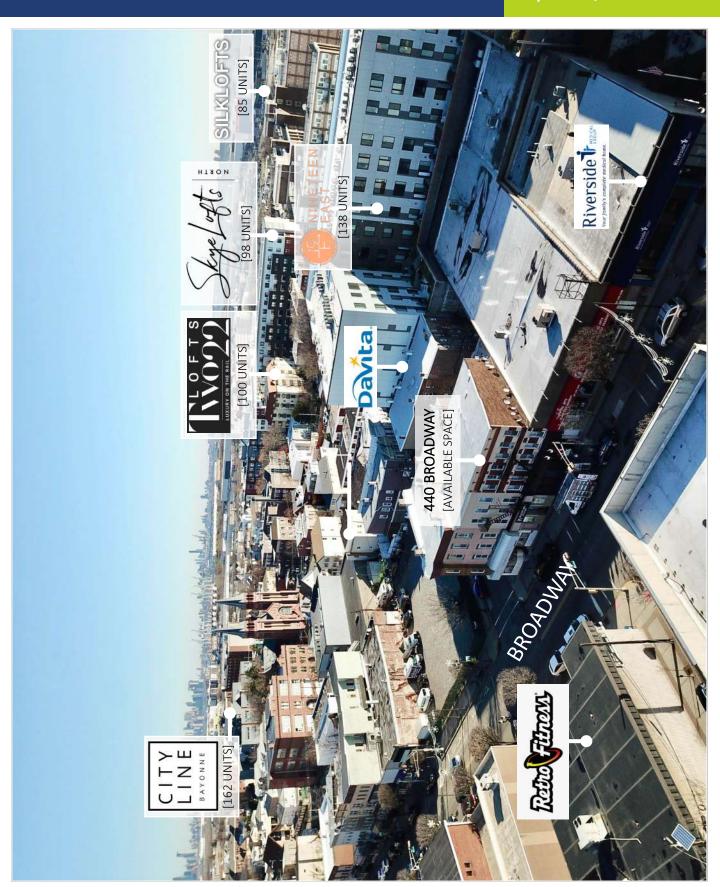

# HIGHLIGHTS

- Located along the busy Broadway shopping corridor in Bayonne, NJ.
- All dry uses considered current use: Day Spa.
- Less than 3 blocks from the Hudson Bergen Light Rail Station.
- Neighbors include Verizon, Riverside Medial Group, GameStop, Wells Fargo Bank, KFC, Western Union, The UPS Store, RWJBarnabas Health, Crossfit, Metro by T-Mobile, Cricket Wireless, Hudson Kebab, Mr.Cee's, Subway, Pizza Masters, Blimpie, McDonald's, Valley Bank....and more.
- Surrounded by hundreds of new residential units with many new projects under construction in the immediate area.

## Location

- 6 Minute walk to the 22nd Street Hudson-Bergen Light Rail Station.
- Located along Broadway.
- 5 blocks from RT 440