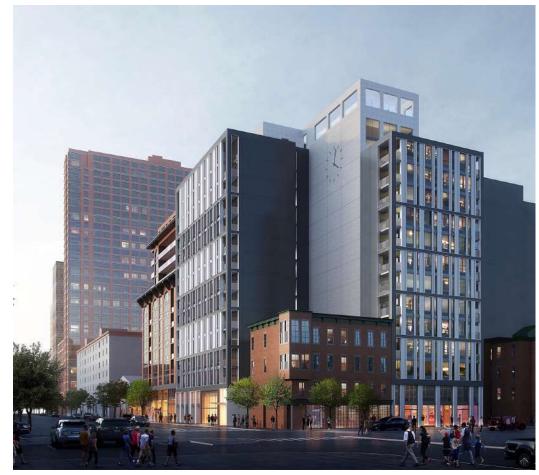

### <u>HIGHLIGHTS</u>

- DVORA 175 Second St is a state-of-the-art residential building in the downtown neighborhood of Jersey City with 148 residential units and two class-A retail spaces at the base of the building.
- Located in the heart of downtown Jersey City with a living population of 50,759 residents.
- The building is located directly next door to the *thousands* of new luxury residential units, the Newport Center Mall, the Powerhouse Performing Arts Center Theatre (500 seats) and steps from 19 million SF of class-A office space.
- Steps away from "Restaurant Row," which includes bars, cafes, galleries, parks and world class public transportation.
- In the past decade thanks to accessibility to Manhattan and the rest of New Jersey, the neighborhood has thrived into a cultural and culinary destination.