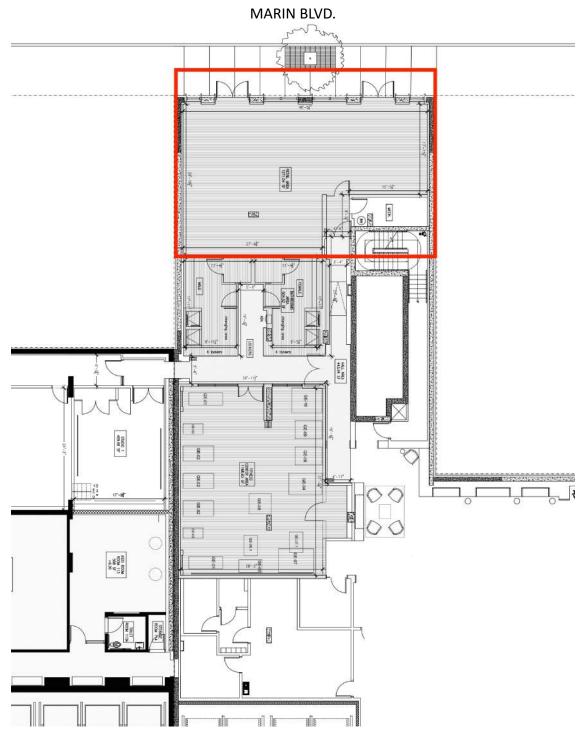

### Site Plan

Retail for Lease - Contact Bobby Antonicello Jr. Ph. 201.300.6489 Bobby@gridrealestate.biz

© 2022 GRID Real Estate, LLC. This information has been obtained from sources believed reliable. We have not verified it and make no guarantee, warranty or representation about it. Any renderings, projections, opinions, assumptions or estimates used are for example only and to represent the current or future performance of the property. You and your advisors should conduct a careful, independent investigation of the property to determine to your satisfaction the suitability of the property for your needs.

#### <u>Size</u>

• 1,271 SF

#### <u>Frontage</u>

• 40 Ft. on Marin Blvd.

<u>Traffic Count</u>

• 15,331 VPD

Ceiling Height

11 Ft.

<u>Delivery</u>

Vanilla box