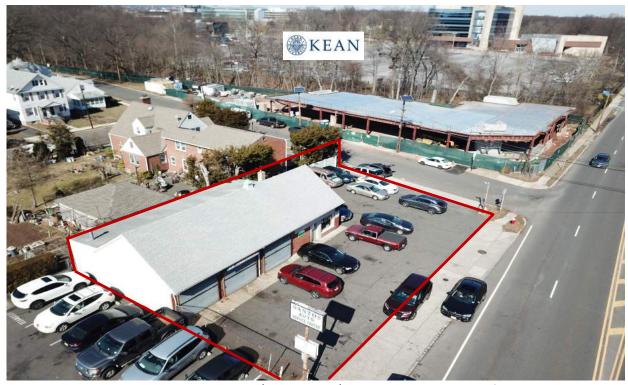

#### **LOCATION**

Located at the corner of North Ave and Lynmar Way

BUILDING SIZE +/- 2,560 SF

FRONTAGE
105 FT on North Ave

LAND ACRES
0.17 AC

#### **PARKING**

Roughly 30 parking spaces (stacked)

TAXES \$13,469.94

ASKING PRICE \$799,000

Dante Trigo

Located next to new residential development and Kean University

Automotive zoning in place - 3 bays (Business not for sale)

Roughly 30 parking spaces (stacked)

5 minute drive from The Garden State Parkway, 10 minute drive from the NJ Turnpike, and down the street from NJ-28. (which extends from Bridgewater to Elizabeth)