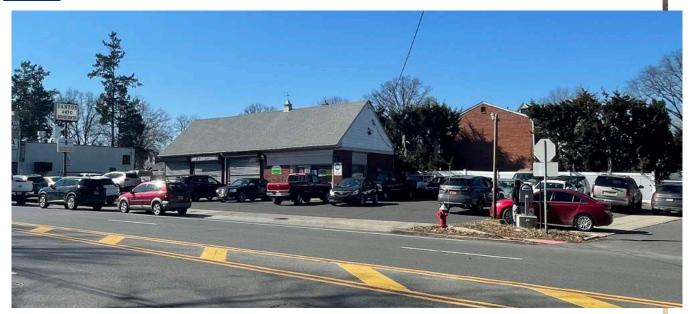

#### **LOCATION**

Located at the corner of North Ave and Lynmar Way

BUILDING SIZE +/- 2,560 SF

FRONTAGE
105 FT on North Ave

LAND ACRES
0.17 AC

#### **PARKING**

Roughly 30 parking spaces (stacked)

TAXES \$13,469.94

ASKING PRICE \$799,000

Dante Trigo

Located next to new residential development and Kean University

Automotive zoning in place - 3 bays (Business not for sale)

Roughly 30 parking spaces (stacked)

5 minute drive from The Garden State Parkway, 10 minute drive from the NJ Turnpike, and down the street from NJ-28. (which extends from Bridgewater to Elizabeth)