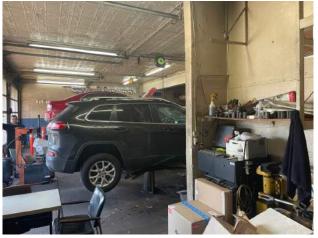

3 Car lifts

1 Bathroom

1 Waiting area

#### ZONING

BB - Business/Retail

#### **PARKING**

Roughly 30 parking spaces (stacked)

TAXES \$13,469.94

ASKING PRICE \$799,000

Dante Trigo

### **HIGHLIGHTS**

This prime corner property in Union NJ, has endless possibilities ranging from commercial use to rare automotive zoning – property is not zoned for used car dealership

First time on the market in 50 years

Located next to new residential development and Kean University

Automotive zoning in place - 3 bays (Business not for sale)

Roughly 30 parking spaces (stacked)

5 minute drive from The Garden State Parkway, 10 minute drive from the NJ Turnpike, and down the street from NJ-28. (which extends from Bridgewater to Elizabeth)



# For Sale

# 560 NORTH AVE, UNION, NJ

## **PHOTOS**













**Dante Trigo**