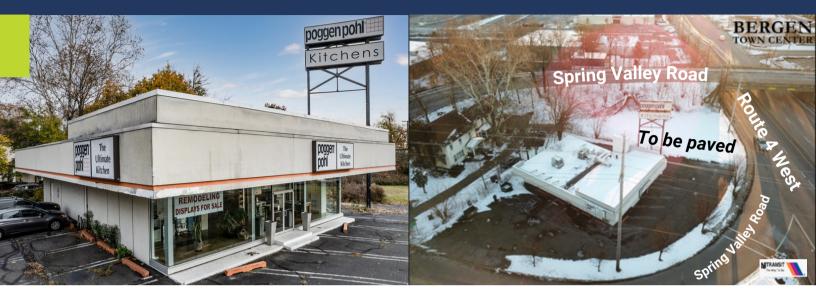

# **Retail Opportunity**

117 Route 4 W. Paramus, NJ

3,080 SF Available on Route 4 W and Spring Valley Rd.

#### **LOCATION**

LOCATED ON ROUTE 4 W. AND SPRING VALLEY ROAD INTERSECTION

#### PARKING

PARKING LOT BEING RE-PAVED INCLUDING GRASS AREA ON SIDE OF BUILDING

#### FRONTAGE

100 FT ON ROUTE 4 W 100 FT ON SPRING VALLEY

## **HIGHLIGHTS**

- 117 Route 4 W, Paramus NJ is a stand alone building positioned along Route 4 W and Spring Valley Road.
- **3,080** available with ample parking and amazing signage opportunity.
- Located in the heart of the Paramus Retail Corridor 1/2 mile from RT 4 and RT 17 intersection.

- Direct access from Route 4 and Spring Valley Road.
- Directly across from Bergen Town Center which includes Target, Homegoods, Best Buy, Starbucks, Banana Republic, Lowes, Whole Foods and The Gap. Adjacent to KOHLS, Rise, Lane Bryant, Panera and Vitamin Shoppe.
- Bus Stop directly in front of property.