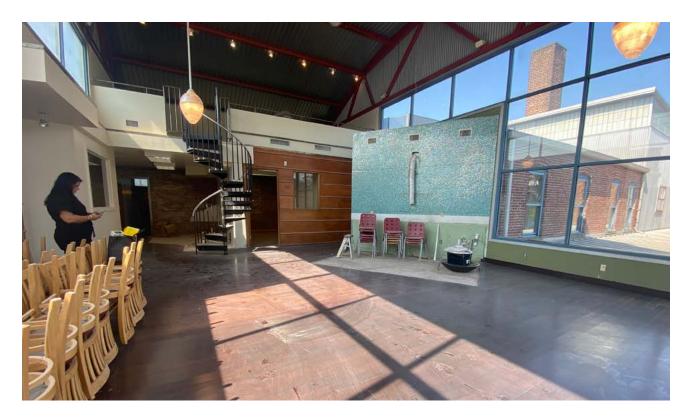

Space is elevator accessible with private and off street parking. Strong medical co-tenancy Senior Spirit, adult Medical Day Center and Jersey Laser. Located on second floor, the space features multiple private offices, large bull pen area, kitchen and mezzanine space. Exposed brick, 360° windows, rooftop and on-site parking.