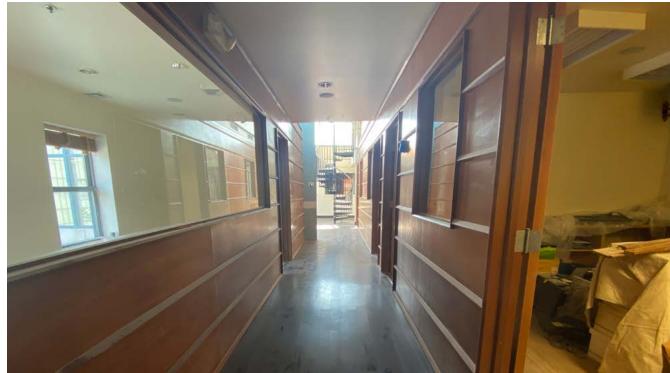

# Lofted Medical/Office Suites Available Right Off NJ Turnpike

This former warehouse was turned into a one-of-a-kind office space by a former real estate developer. Located at the mouth of New Jersey Turnpike (I-78) at exit 14-B this immaculate opportunity is available immediately.

Space is elevator accessible with private and off street parking. Strong medical co-tenancy Senior Spirit, adult Medical Day Center and Jersey Laser. Located on second floor, the space features multiple private offices, large bull pen area, kitchen and mezzanine space. Exposed brick, 360° windows, rooftop and on-site parking.