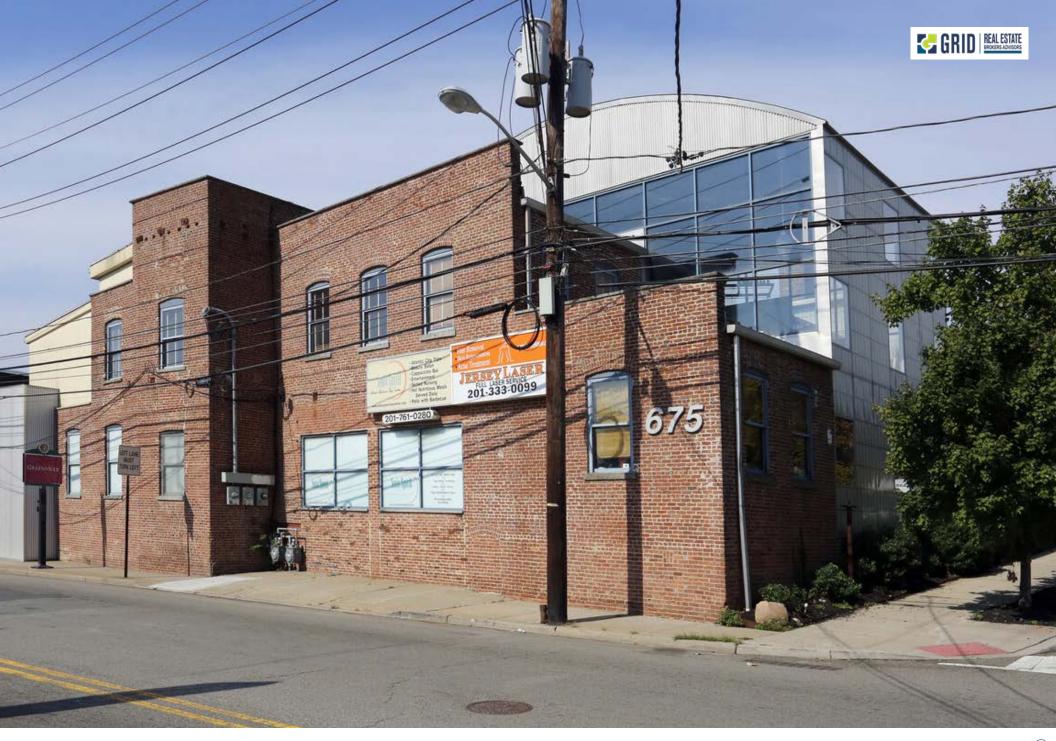

675 GARFIELD AVE JERSEY CITY, NJ 07304

# Lofted Medical/Office Suites Available Right Off NJ Turnpike

This former warehouse was turned into a one-of-a-kind office space by a former real estate developer. Located at the mouth of New Jersey Turnpike (I-78) at exit 14-B this immaculate opportunity is available immediately.

Space is elevator accessible with private and off street parking. Strong medical co-tenancy Senior Spirit, adult Medical Day Center and Jersey Laser. Located on second floor, the space features multiple private offices, large bull pen area, kitchen and mezzanine space. Exposed brick, 360° windows, rooftop and on-site parking.