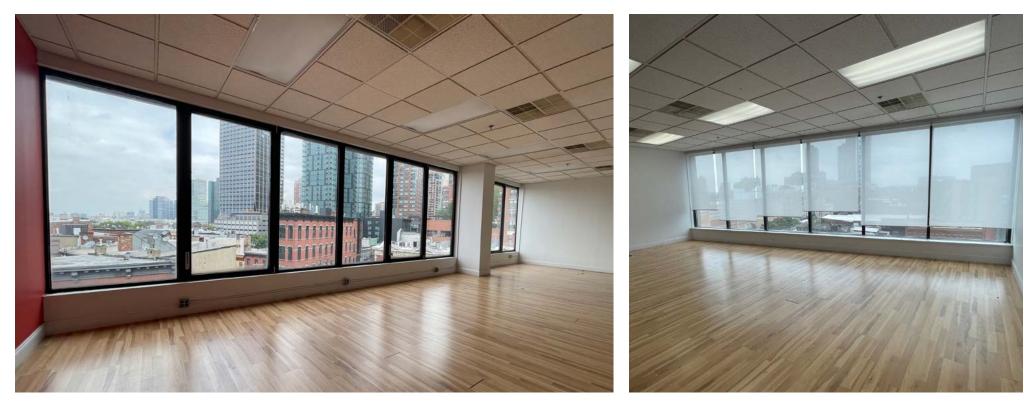

Positioned at the beginning of Restaurant Row, the successful retail and entertainment district for Jersey City, the building is anchored by long term retail tenancy Words Book Store and Roman Nose, with mixed office and medical uses above. Space features floor to ceiling windows overlooking Path station with views of NYC, State of Liberty and all of the Waterfront.