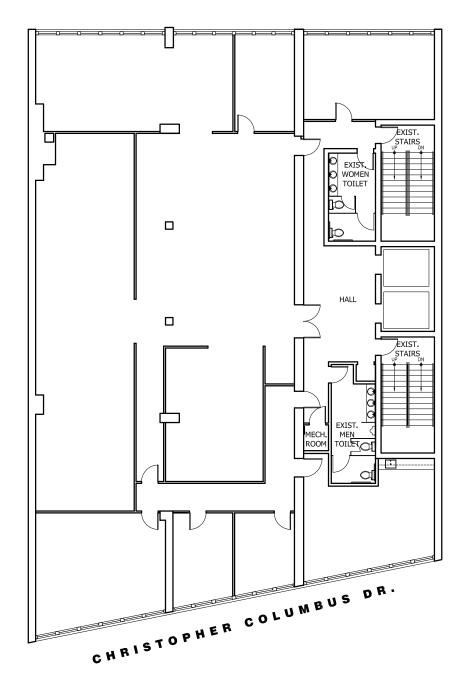

## ELEVATOR 2 ELEVATOR CABS

ASKING PRICE

1,500-7,500SF MEDICAL OFFICE SPACE

ELECTRIC SERVICE 2000 SINGLE PHASE

SPRINKLER WET SYSTEM

CEILING HEIGHTS 11' CLEAR

AVAILABLE IMMEDIATELY