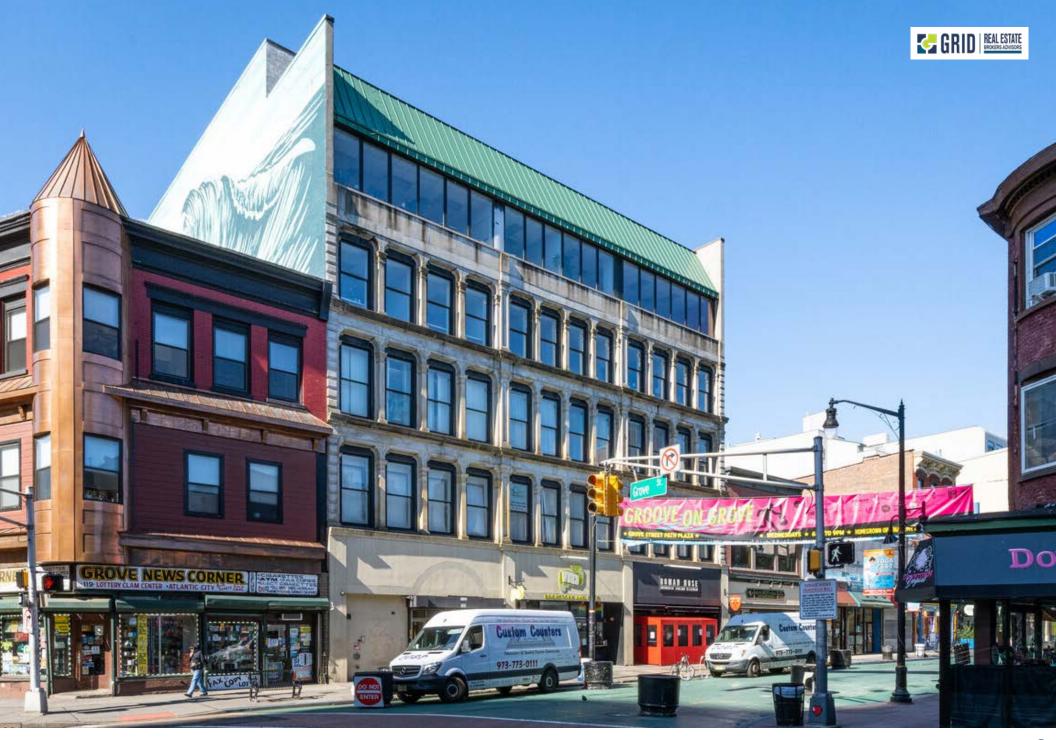

## Full Floor Penthouse Available At the Core of Downtown Jersey City

Located in the heart of Historic Downtown, 121 Newark Avenue is positioned at the absolute corner of Grove Street PATH station. This medical/office building is surrounded by an abundance of commuting, shopping and entertainment options. The commute to Manhattan is the best available which provides an 11 minute commute to World Trade Center and an 18 minute ride to Midtown Manhattan (33rd St. & 6th Ave).

Positioned at the beginning of Restaurant Row, the successful retail and entertainment district for Jersey City, the building is anchored by long term retail tenancy Words Book Store and Roman Nose, with mixed office and medical uses above. Space features floor to ceiling windows overlooking Path station with views of NYC, State of Liberty and all of the Waterfront.