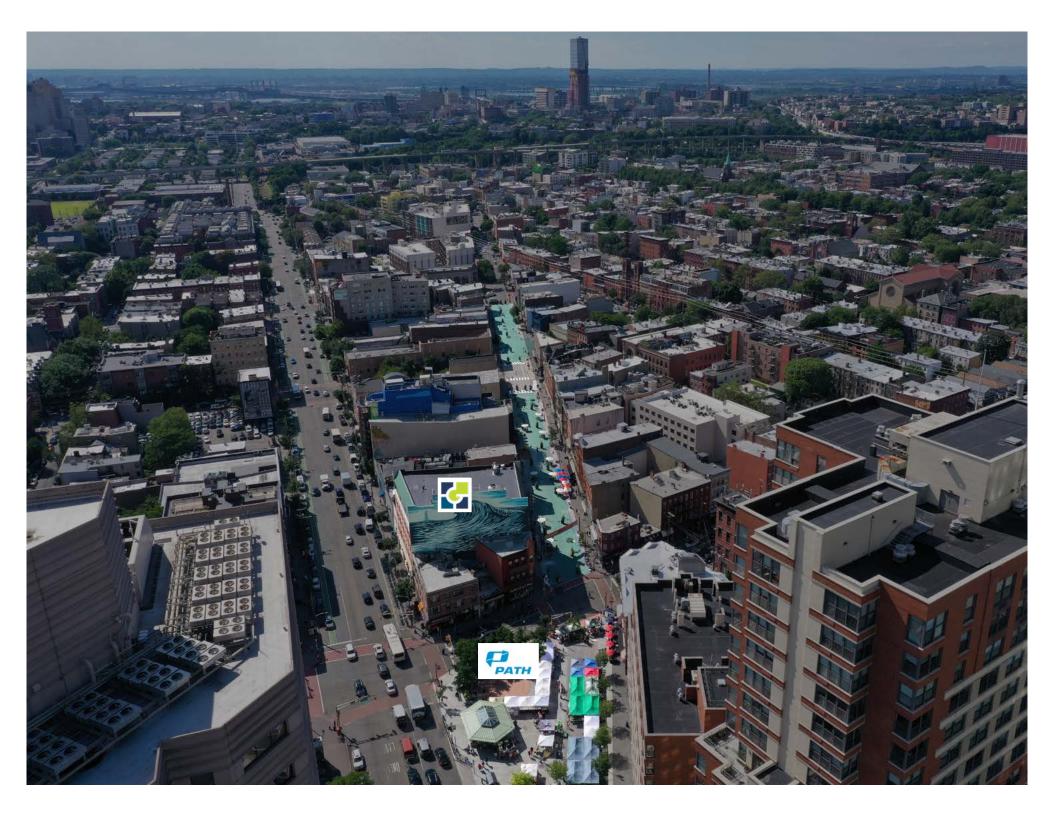

## Full Floor Penthouse Available At the Core of Downtown Jersey City

Located in the heart of Historic Downtown, 121 Newark Avenue is positioned at the absolute corner of Grove Street PATH station. This medical/office building is surrounded by an abundance of commuting, shopping and entertainment options. The commute to Manhattan is the best available which provides an 11 minute commute to World Trade Center and an 18 minute ride to Midtown Manhattan (33rd St. & 6th Ave).

Positioned at the beginning of Restaurant Row, the successful retail and entertainment district for Jersey City, the building is anchored by long term retail tenancy Words Book Store and Roman Nose, with mixed office and medical uses above. Space features floor to ceiling windows overlooking Path station with views of NYC, State of Liberty and all of the Waterfront.