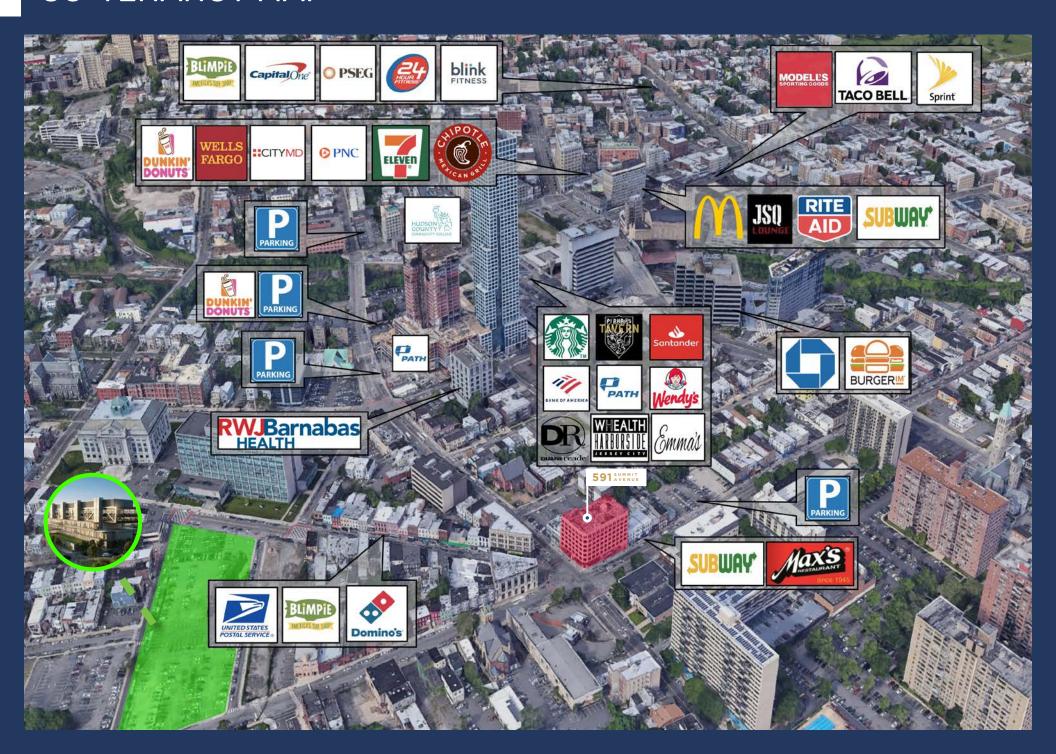

### Bobby Antonicello Jr.

Licensed Real Estate Broker C: (551) 795-2836 bobby@gridrealestate.biz

## Gregory D. Edgell

Licensed Real Estate Broker C: (973) 610-5145 greg@gridrealestate.biz

#### Dante A. Trigo

Licensed Real Estate Agent C: (908) 603-9715 dante@gridrealestate.biz





















AFFORDABLE TURN KEY SPACE
FLEXIBLE LEASE TERMS
NEW YORK CITY VIEWS

24/7 ACCESS & DIRECTORY
DOORMAN DURING WORK HOURS
TWO PASSENGER ELEVATORS

FREIGHT ELEVATOR AND LOADING
MODIFIED GROSS LEASE
10' CEILING HEIGHT

COMMON AREA BATHROOMS
PRIVATE BATHROOMS AVAILABLE
FULLY SPRINKLERED

# **CO-TENANCY MAP**









# REGIONAL DEVELOPMENT

...

13

12

124
PROJECTS

15,804

RESIDENTIAL UNITS

2,598,862 SF

OFFICE

603,221 SF

RETAIL

\*Includes development proposals, approved development, under construction, recently completed development projects. Updated March 5, 2020 on data. Jerseycitynj.gov





RETHINK. REBUILD. RENEW.