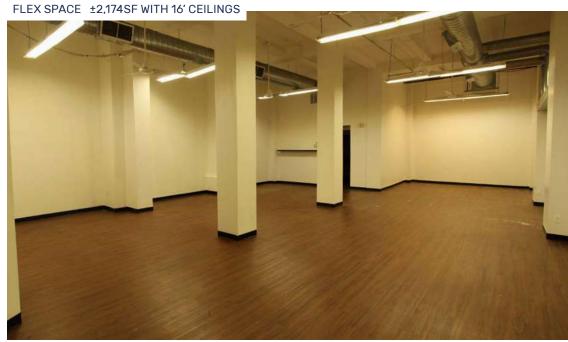

FREIGHT ELEVATOR AND LOADING
MODIFIED GROSS LEASE
10' CEILING HEIGHT

COMMON AREA BATHROOMS
PRIVATE BATHROOMS AVAILABLE
FULLY SPRINKLERED