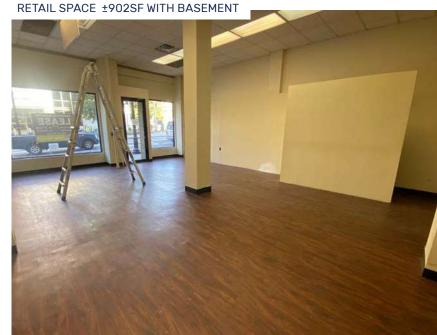

FREIGHT ELEVATOR AND LOADING
MODIFIED GROSS LEASE
10' CEILING HEIGHT

COMMON AREA BATHROOMS
PRIVATE BATHROOMS AVAILABLE
FULLY SPRINKLERED