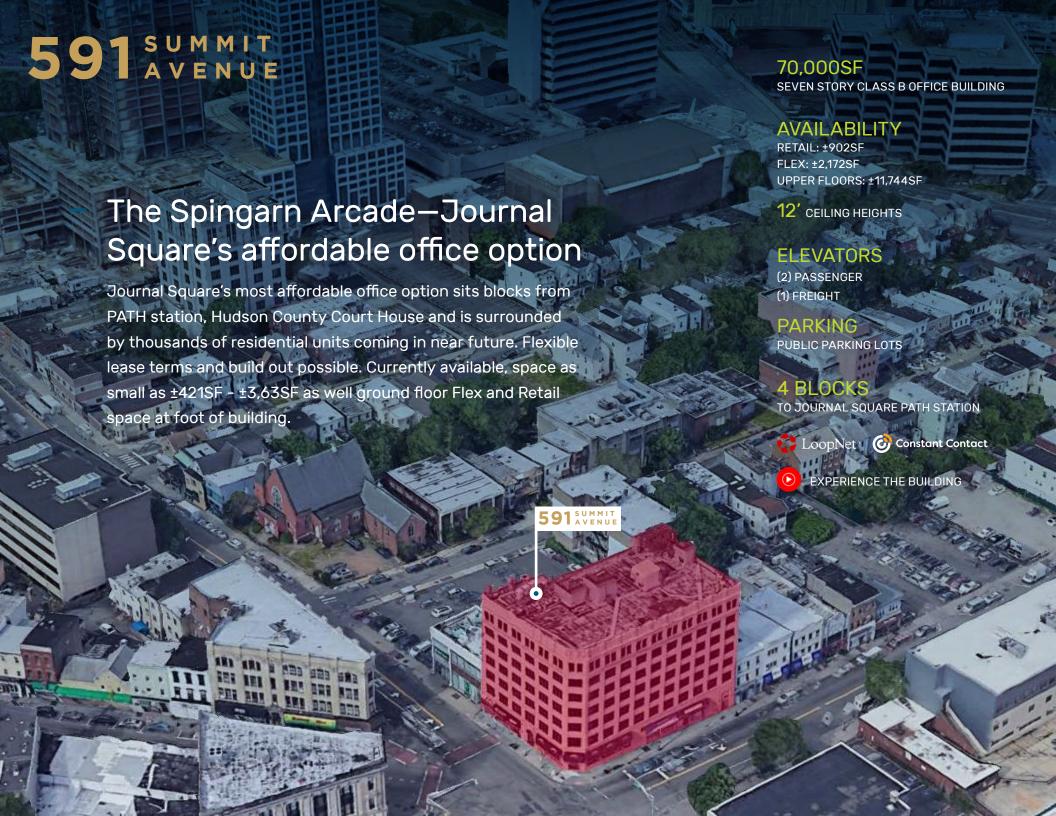

#### Dante A. Trigo

Licensed Real Estate Agent C: (908) 603-9715 dante@gridrealestate.biz

AFFORDABLE TURN KEY SPACE
FLEXIBLE LEASE TERMS
NEW YORK CITY VIEWS

24/7 ACCESS & DIRECTORY
DOORMAN DURING WORK HOURS
TWO PASSENGER ELEVATORS

FREIGHT ELEVATOR AND LOADING
MODIFIED GROSS LEASE
10' CEILING HEIGHT

COMMON AREA BATHROOMS
PRIVATE BATHROOMS AVAILABLE
FULLY SPRINKLERED