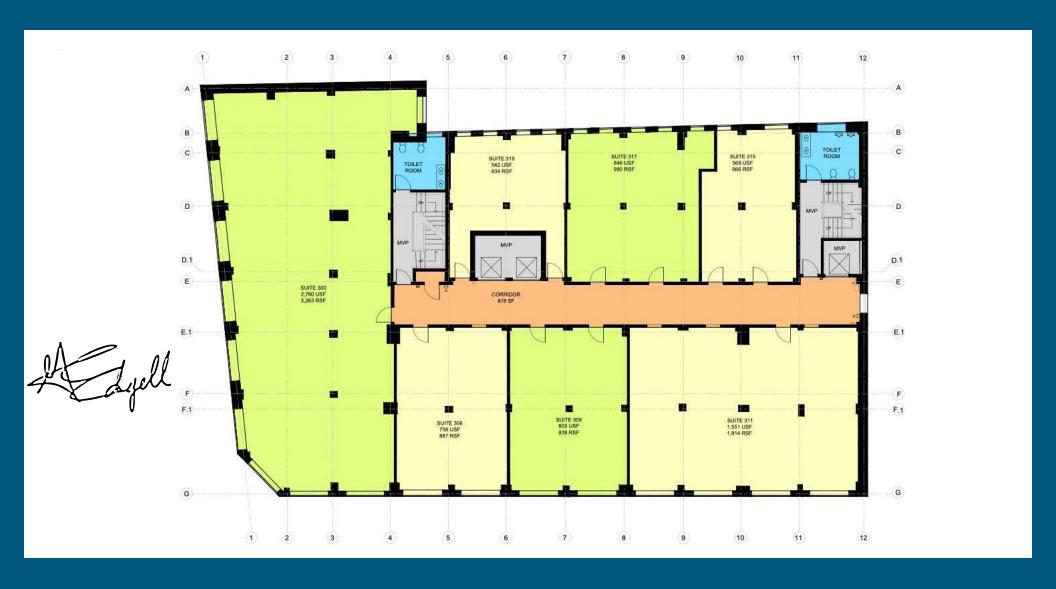

FREIGHT ELEVATOR AND LOADING
MODIFIED GROSS LEASE
10' CEILING HEIGHT

COMMON AREA BATHROOMS
PRIVATE BATHROOMS AVAILABLE
FULLY SPRINKLERED