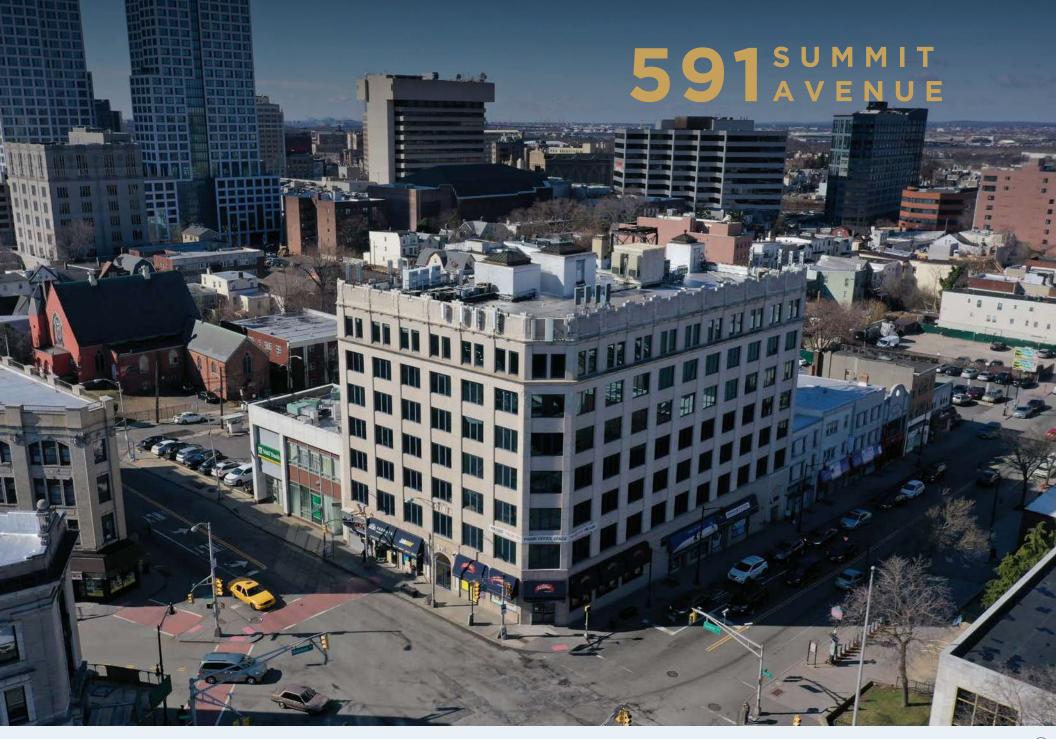

# REGIONAL DEVELOPMENT

...

13

12

124
PROJECTS

15,804

RESIDENTIAL UNITS

2,598,862 SF

OFFICE

603,221 SF

RETAIL

\*Includes development proposals, approved development, under construction, recently completed development projects. Updated March 5, 2020 on data. Jerseycitynj.gov

RETHINK. REBUILD. RENEW.