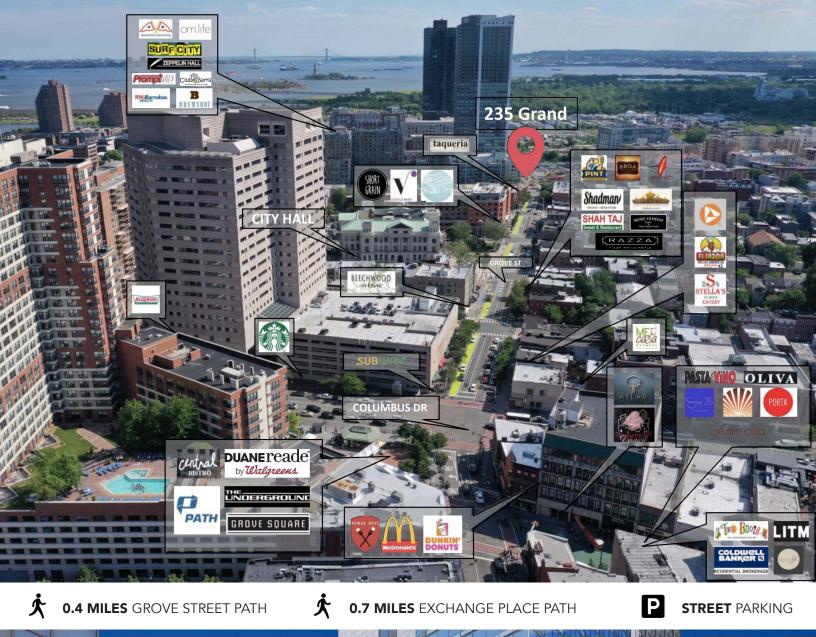

## THE OPPORTUNITY

235 Grand is a brand new luxury mixed use development in the heart of Jersey City's Grove Street Neighborhood, which consists of 549 high-end units and  $\pm 1,746$ SF of retail space. Situated at the prime corner of Grove Street and Grand Street surrounded by more than 10,000 units. Located less than 4 blocks from Grove Path and 8 blocks from Exchange Place Path respectively. Retail space will be delivered with a Vanilla box in place HVAC and rooftop for easy venting. Inquire today for tour.

#### View on Google

±1,746 SF Endcap September 2019 Upon Request 18' Negotiable 11,889 35' on Grove St & 54' on Sussex St No/No No