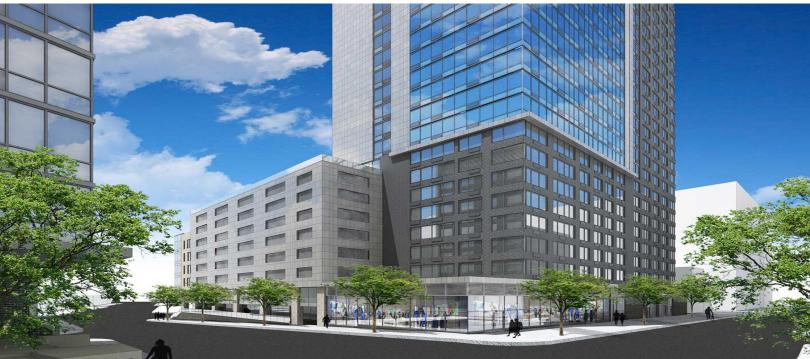

## THE OPPORTUNITY

235 Grand is a brand new luxury mixed use development in the heart of Jersey City's Grove Street Neighborhood, which consists of 549 high-end units and  $\pm 1,746$ SF of retail space. Situated at the prime corner of Grove Street and Grand Street surrounded by more than 10,000 units. Located less than 4 blocks from Grove Path and 8 blocks from Exchange Place Path respectively. Retail space will be delivered with a Vanilla box in place HVAC and rooftop for easy venting. Inquire today for tour.