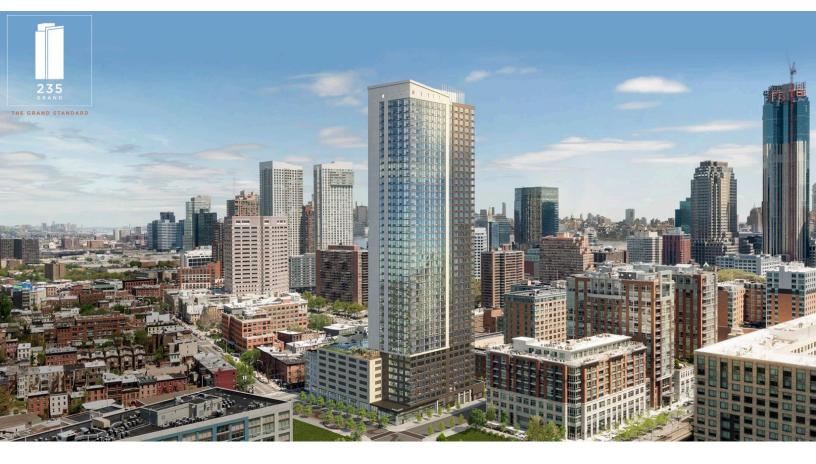

## THE OPPORTUNITY

235 Grand is a brand new luxury mixed use development in the heart of Jersey City's Grove Street Neighborhood, which consists of 549 high-end units and  $\pm 1,746$ SF of retail space. Situated at the prime corner of Grove Street and Grand Street surrounded by more than 10,000 units. Located less than 4 blocks from Grove Path and 8 blocks from Exchange Place Path respectively. Retail space will be delivered with a Vanilla box in place HVAC and rooftop for easy venting. Inquire today for tour.