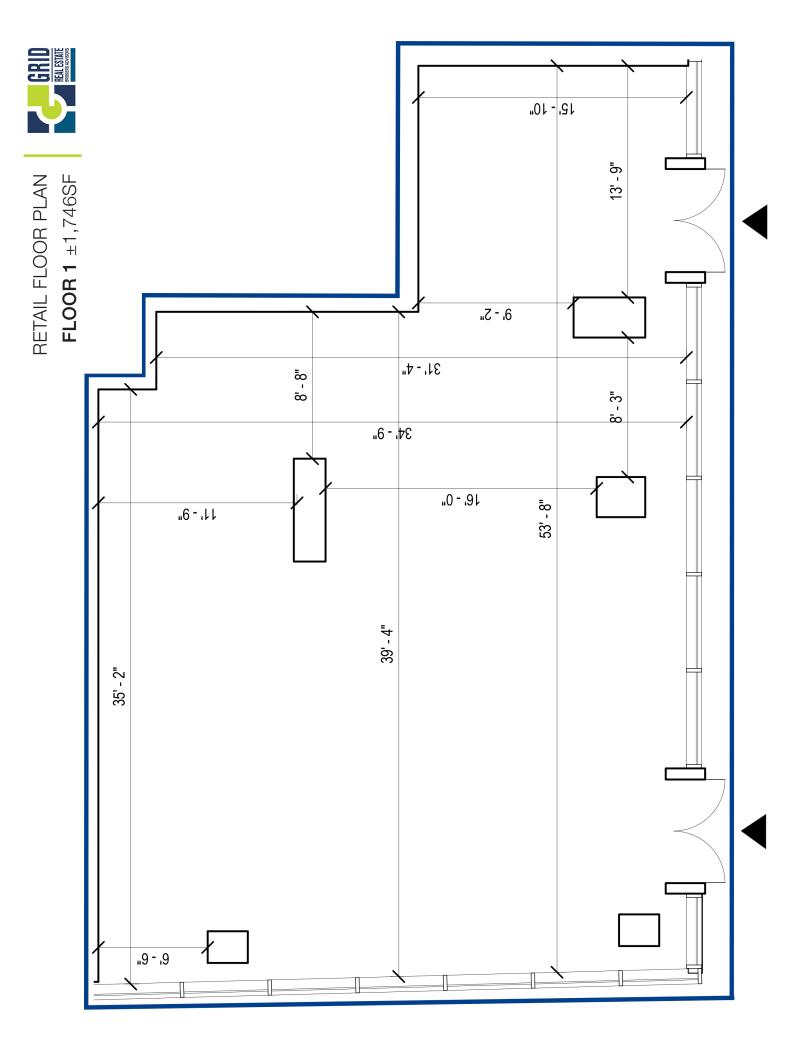

#### View on Google

±1,746 SF Endcap September 2019 Upon Request 18' Negotiable 11,889 35' on Grove St & 54' on Sussex St No/No No