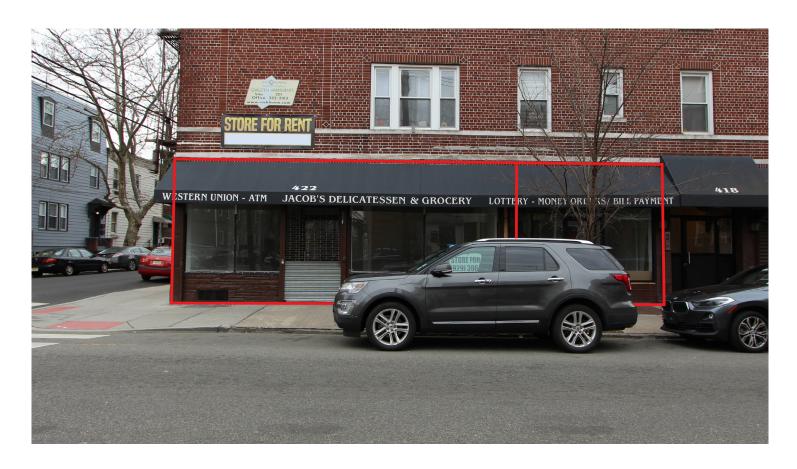

# 422 BALDWIN AVEUNE

Brand new vanilla box retail opportunities in the heart of Jersey City's Heights, one block from Christ Hospital. Previous home to century-old Jacob's Deli, the space was demised into ±1,500SF and ±500SF with a common bathroom. Each have brand new electrical service and ductless HVAC systems. End cap has a fully vented kitchen in seperate room with grease trap and fire supression.

### **Frontage**

25' Baldwin