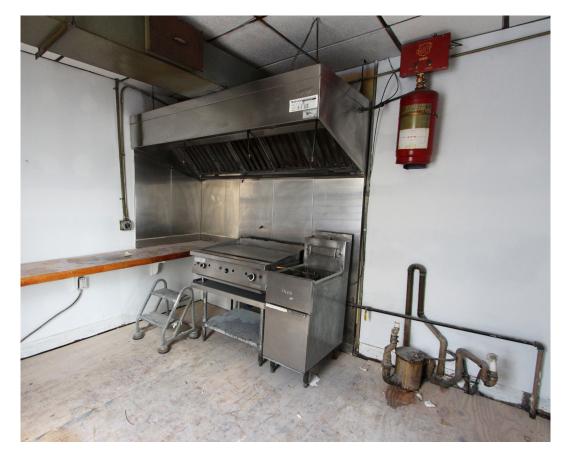

# 422 BALDWIN AVEUNE

Brand new vanilla box retail opportunities in the heart of Jersey City's Heights, one block from Christ Hospital. Previous home to century-old Jacob's Deli, the space was demised into ±1,500SF and ±500SF with a common bathroom. Each have brand new electrical service and ductless HVAC systems. End cap has a fully vented kitchen in seperate room with grease trap and fire supression.