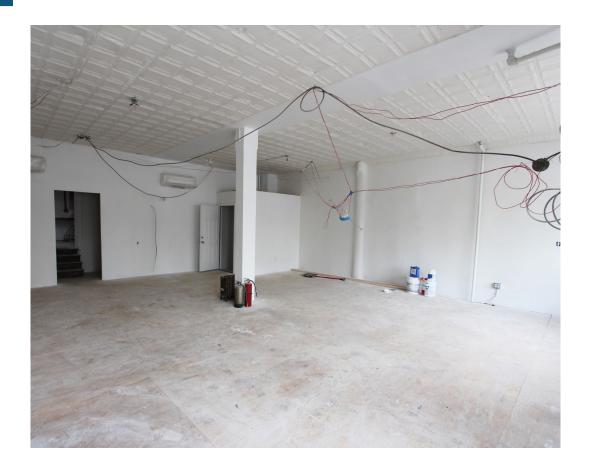

# 422 BALDWIN AVEUNE

Brand new vanilla box retail opportunities in the heart of Jersey City's Heights, one block from Christ Hospital. Previous home to century-old Jacob's Deli, the space was demised into ±1,500SF and ±500SF with a common bathroom. Each have brand new electrical service and ductless HVAC systems. End cap has a fully vented kitchen in seperate room with grease trap and fire supression.

# **Delivery**

Vanilla Box New Floors Vented Shaftway Common Bathroom