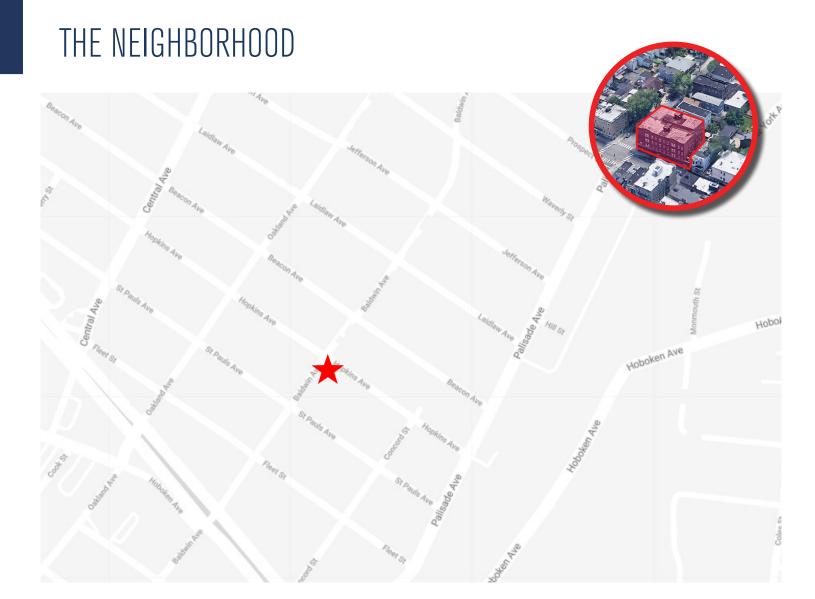

### Location

View on Google View on LoopNet

#### Market

The Heights

#### **Nearest PATH**

Journal Square (0.6m)