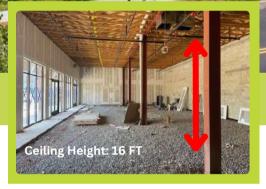

#### **HIGHLIGHTS:**

- Bay 151 is a three-phase project that consists of 625 rental residences and 10,000 square feet of retail space on a scenic, 16-acre property surrounded by the New York Harbor.
- The Hudson-Bergen Light Rail's 45th Street station and a planned commuter ferry terminal on the Bayonne waterfront are both within walking distance, providing convenient access to neighboring Jersey City and Manhattan.
- Perfect set up for grocery convenience store or cafe bakery with open air lobby entrance.
- Fantastic visibility on Centre Street and Rt 440.
- Dedicated pull up parking spaces for retail tenants.
- High ceilings and tremendous natural light.
- Easily Vented for food uses.