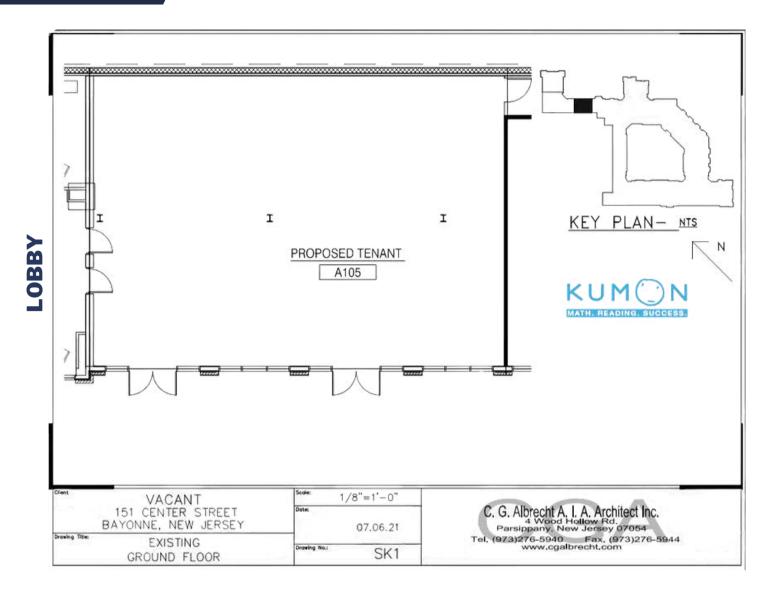

### **FLOOR PLAN**

#### **SPACE AVAILABLE:**

• 1,700 SF remaining with rare Lobby Access