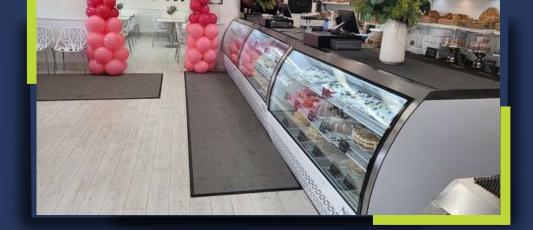

## PROPERTY DESCRIPTION

- 564 566 Newark Ave is a mixed-use building located at the corner of Baldwin Ave and Newark Ave in the true heart of Journal Square.
- The property has 2 buildings but sit within one tax lot. 564 566 Newark Ave has 6 residential units and 305 Baldwin Ave has 4 residential units.
- At the base of both buildings lie a 3,500 SF vacant restaurant space.

**UNIT COUNT** 

- PROPERTY HIGHLIGHTS
- Mixed-use building located on the prime corner of Baldwin Ave and Newark Ave two blocks from Journal Square PATH.
- Fully built out restaurant space.
- Corner location surrounded by 1,000+ new residential units.
- Massive Hudson County Courthouse under construction less than 1 block away.
- Walking distance to Downtown, McGinley Square, and The Heights.
- Owner occupiers dream!