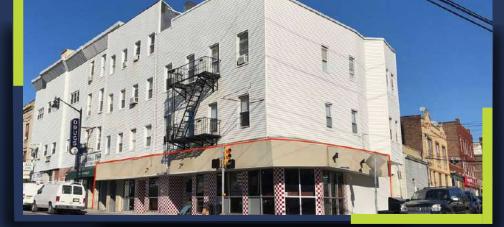

## PROPERTY DESCRIPTION

- 564 566 Newark Ave is a mixed-use building located at the corner of Baldwin Ave and Newark Ave in the true heart of Journal Square.
- The property has 2 buildings but sit within one tax lot. 564 566 Newark Ave has 6 residential units and 305 Baldwin Ave has 4 residential units.
- At the base of both buildings lie a 3,500 SF vacant restaurant space.

**UNIT COUNT** 

- PROPERTY HIGHLIGHTS
- Mixed-use building located on the prime corner of Baldwin Ave and Newark Ave two blocks from Journal Square PATH.
- Fully built out restaurant space.
- Corner location surrounded by 1,000+ new residential units.
- Massive Hudson County Courthouse under construction less than 1 block away.
- Walking distance to Downtown, McGinley Square, and The Heights.
- Owner occupiers dream!