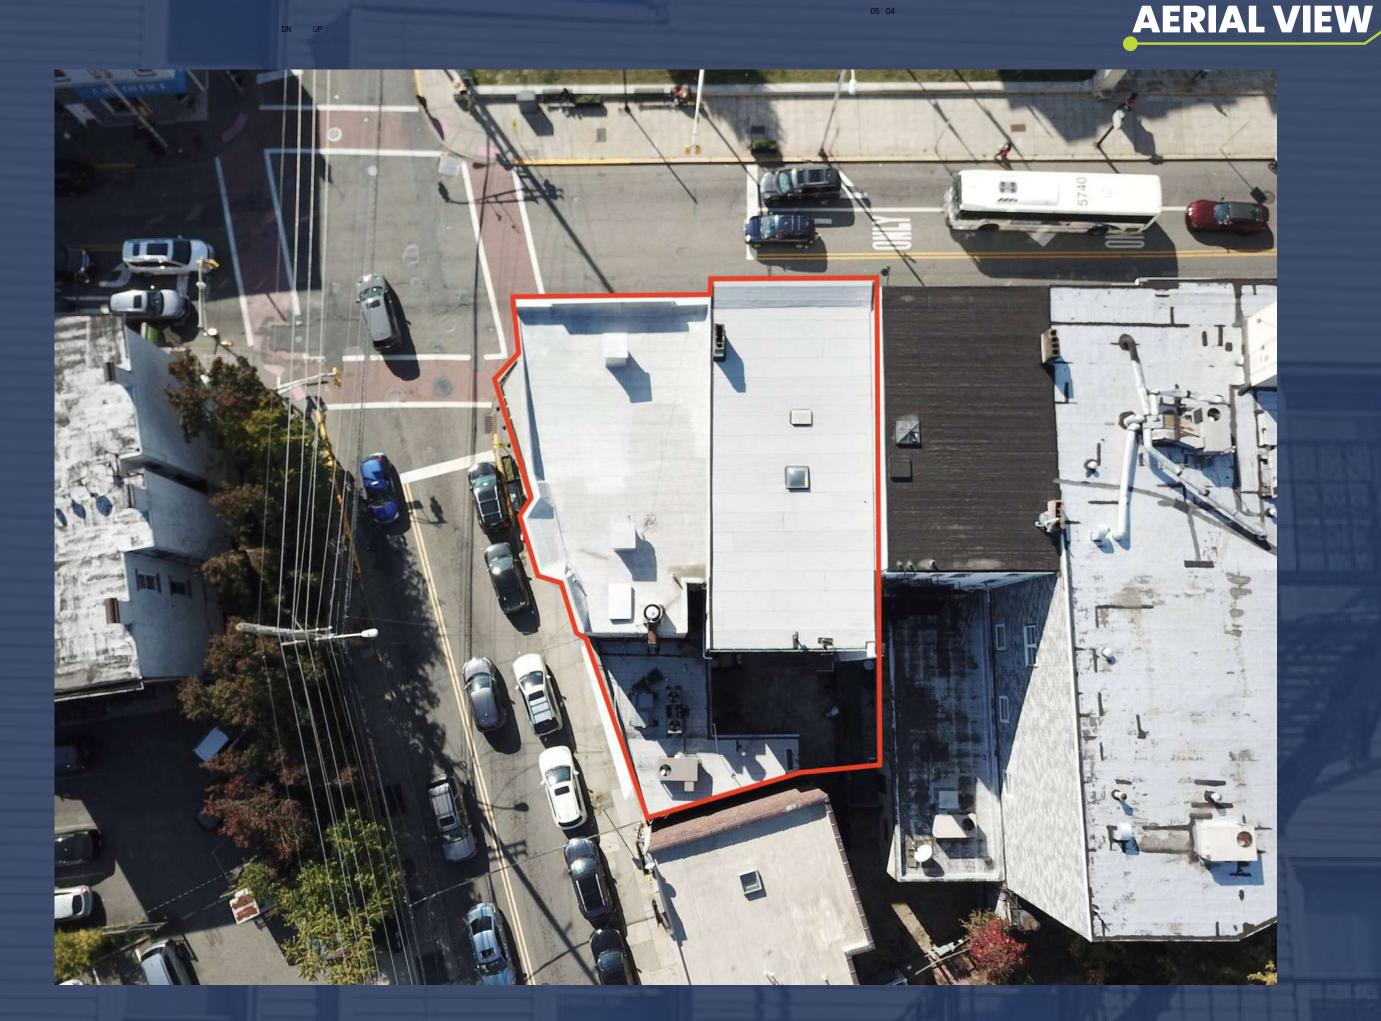

- Number of Units: 11
- Building Size: 10,200
- Block/Lot: 8201/20
- Lot Size 62 x 90
- Zoning JSQ 2060

• 1 BR/1 Bath

**UNIT TYPE** 

- Commercial
- 10 Residential • 1 Commercial (Commercial

unit can be subdivided)

#### **Property Information**

| Block/Lot         | 8201/20                                |
|-------------------|----------------------------------------|
| Lot Size          | 62 x 90                                |
| Rentable Sq Ft    | 10,200 EST                             |
| Number of Units   | 11                                     |
| Total Buildings   | <b>2</b> (Tax lots have been combined) |
| Real Estate Taxes | \$31,482.00                            |