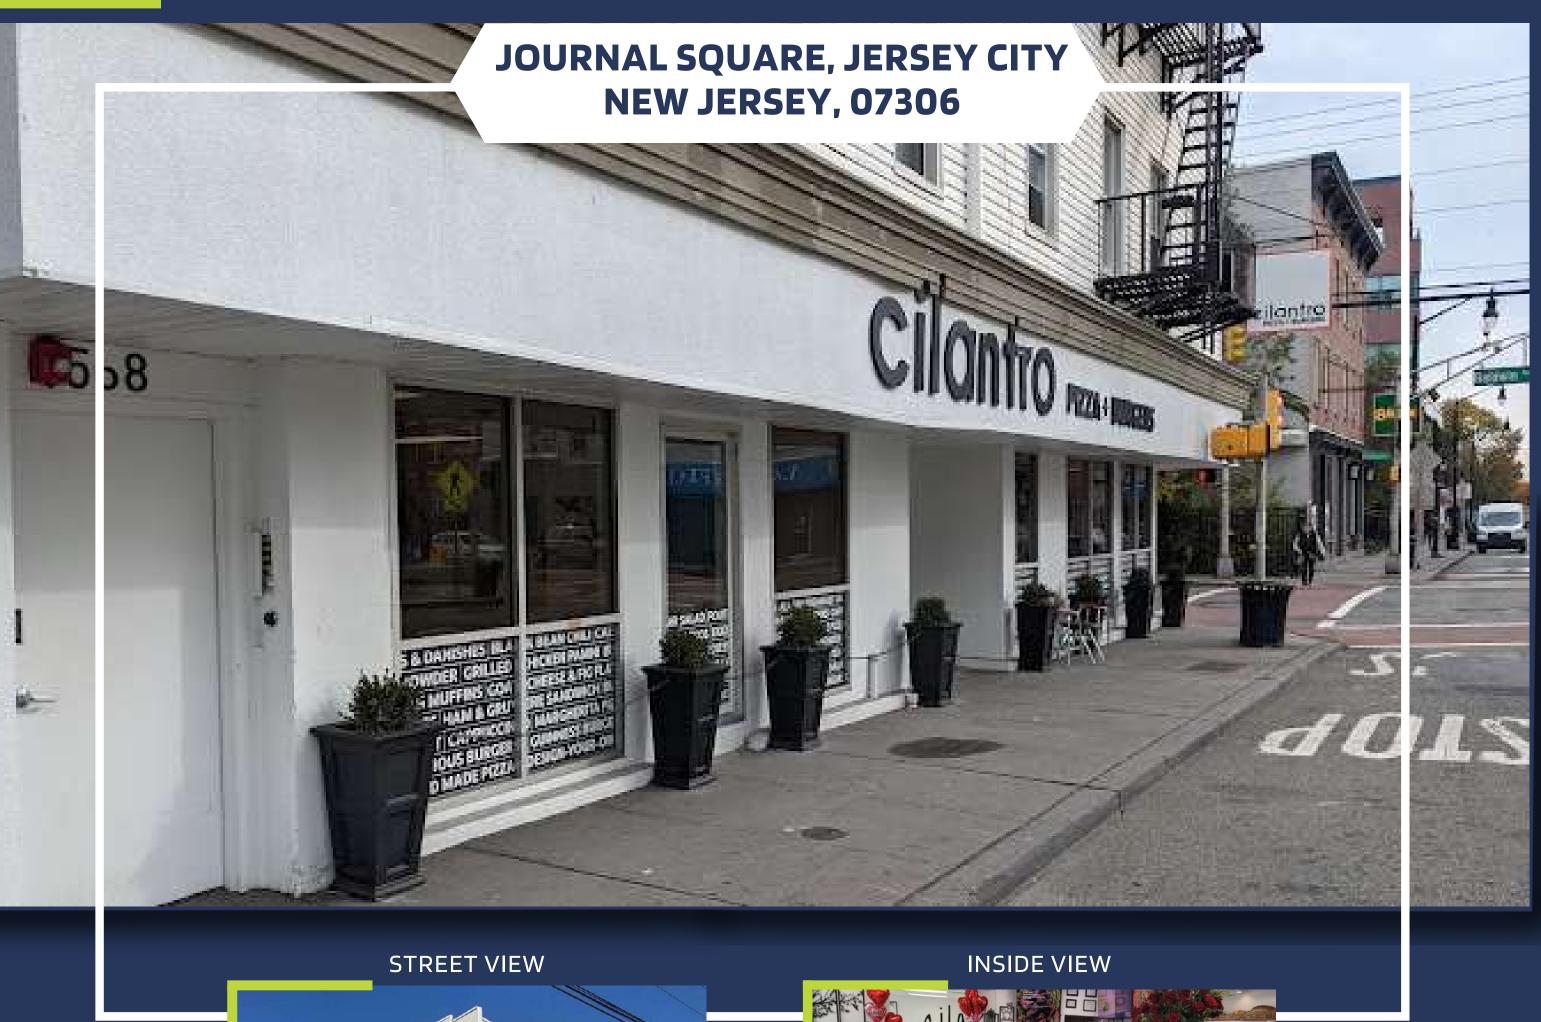

#### EXCLUSIVE FOR SALE VALUE ADD OPPORTUNITY

JOURNAL SQUARE, JERSEY CITY NEW JERSEY, 07306

## PROPERTY DESCRIPTION

- 564 566 Newark Ave is a mixed-use building located at the corner of Baldwin Ave and Newark Ave in the true heart of Journal Square.
- The property has 2 buildings but sit within one tax lot. 564 566 Newark Ave has 6 residential units and 305 Baldwin Ave has 4 residential units.
- At the base of both buildings lie a 3,500 SF vacant restaurant space.

**UNIT COUNT** 

- PROPERTY HIGHLIGHTS
- Mixed-use building located on the prime corner of Baldwin Ave and Newark Ave two blocks from Journal Square PATH.
- Fully built out restaurant space.
- Corner location surrounded by 1,000+ new residential units.
- Massive Hudson County Courthouse under construction less than 1 block away.
- Walking distance to Downtown, McGinley Square, and The Heights.
- Owner occupiers dream!