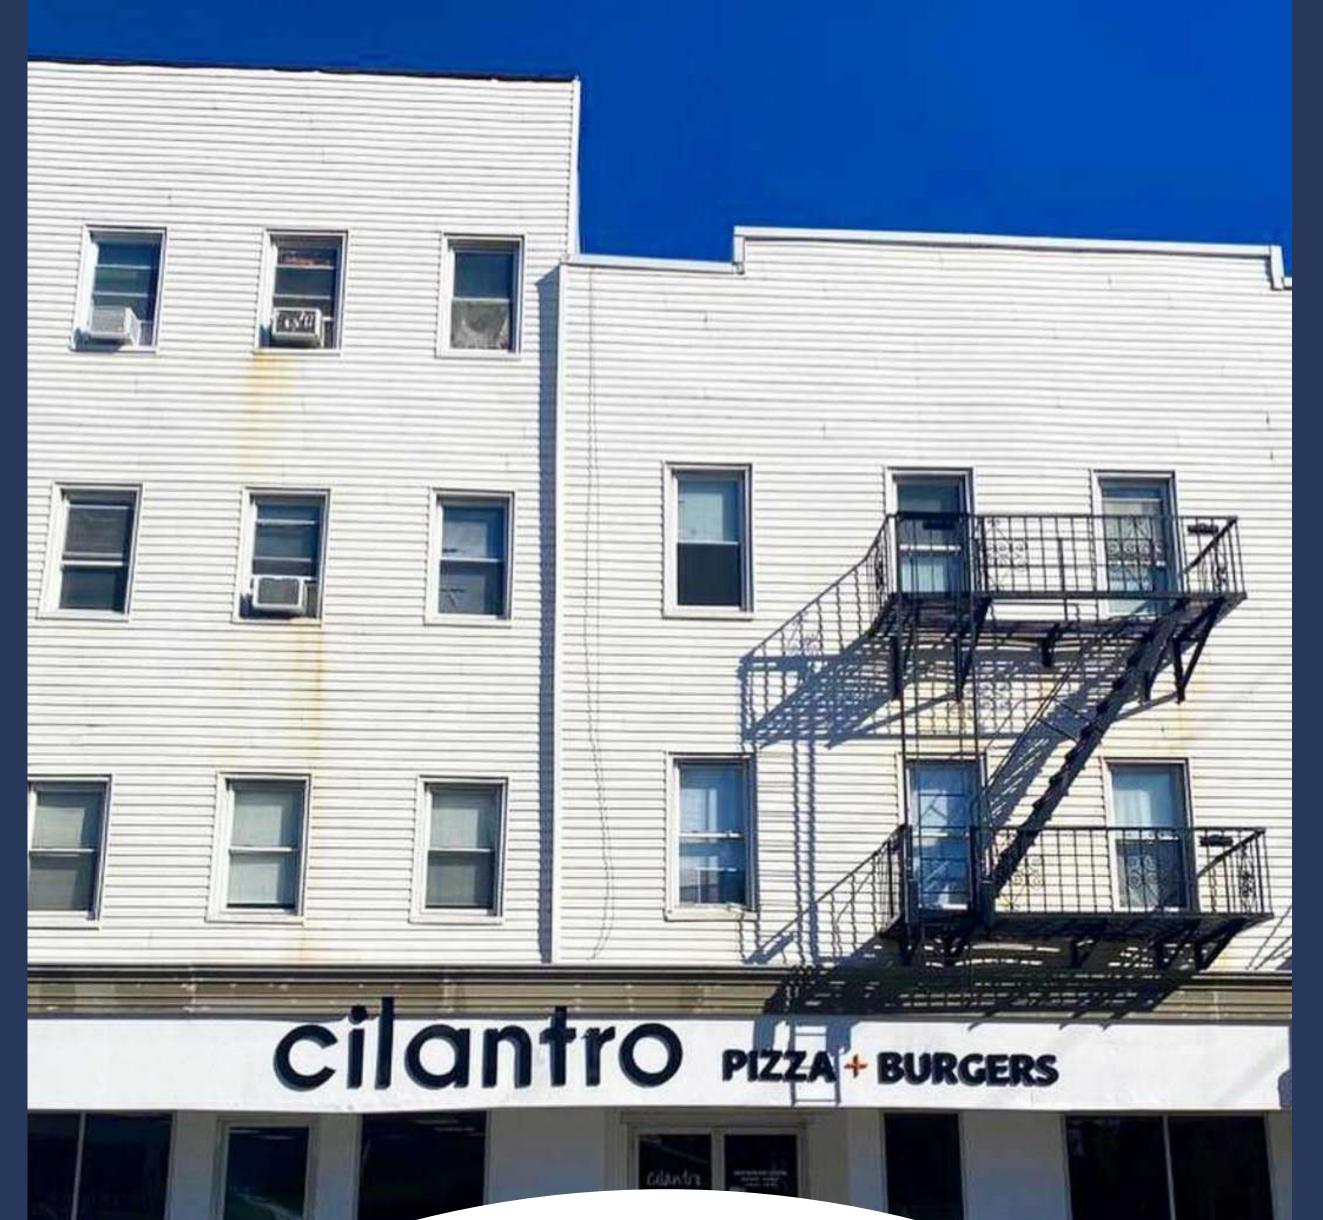

#### **EXCLUSIVE FOR SALE** VALUE ADD OPPORTUNITY

JOURNAL SQUARE, JERSEY CITY NEW JERSEY, 07306

## PROPERTY DESCRIPTION

- 564 566 Newark Ave is a mixed-use building located at the corner of Baldwin Ave and Newark Ave in the true heart of Journal Square.
- The property has 2 buildings but sit within one tax lot. 564 566 Newark Ave has 6 residential units and 305 Baldwin Ave has 4 residential units.
- At the base of both buildings lie a 3,500 SF vacant restaurant space.

**UNIT COUNT** 

- PROPERTY HIGHLIGHTS
- Mixed-use building located on the prime corner of Baldwin Ave and Newark Ave two blocks from Journal Square PATH.
- Fully built out restaurant space.
- Corner location surrounded by 1,000+ new residential units.
- Massive Hudson County Courthouse under construction less than 1 block away.
- Walking distance to Downtown, McGinley Square, and The Heights.
- Owner occupiers dream!