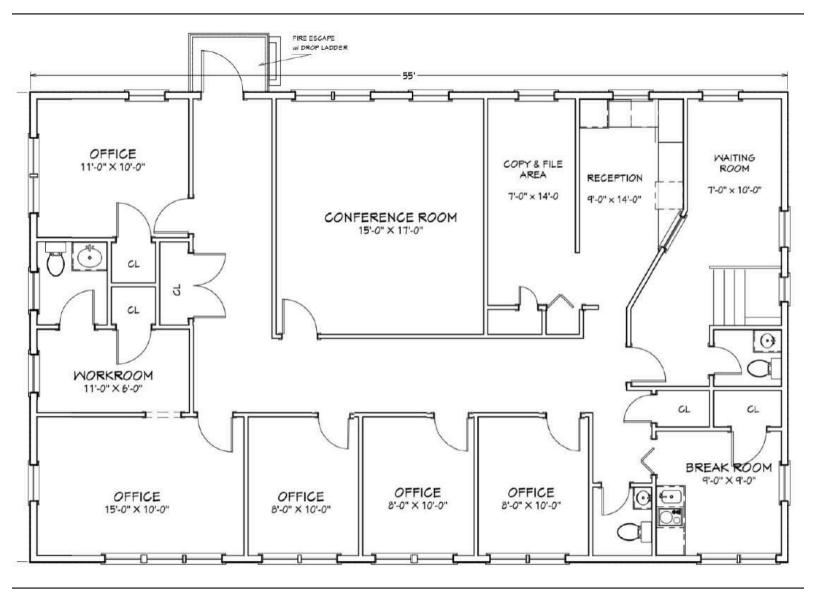

#### **HIGHLIGHTS:**

Located directly across from the Journal Square PATH Station, Bus Depot, and Hudson County Superior Courthouse Highly visible corner location with second highest foot traffic in Jersey City (+/- 9,000 Daily Workers in Journal Sq). Clean office space currently built out as lawyers offices with waiting area, 5 private offices, 1 workroom, 1 kitchen, 3 bathrooms and 1 large conference room.

#### FLOOR PLAN:

Н

E Т

RE

R Ε Ν Ε

N