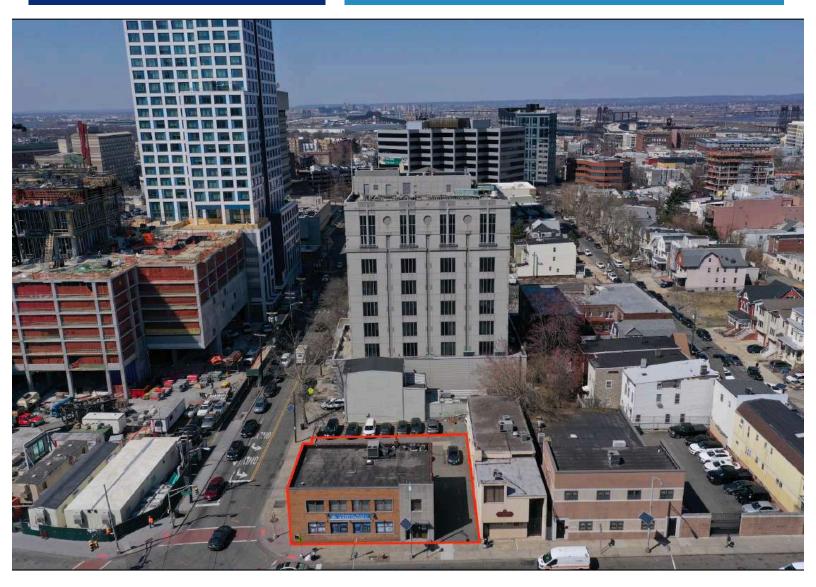

### Journal Square Prime Corner For Lease w/ Parking! 547 Summit Ave. | Jersey City, NJ 07306

| SIZE: | +/- 1,650 SF |
|-------|--------------|
|       | Second Floor |

- DELIVERY: Immediate
- RENT: \$25.00 PSF NNN
- PARKING: 2 Designated Parking Spaces

#### **HIGHLIGHTS:**

Located directly across from the Journal Square PATH Station, Bus Depot, and Hudson County Superior Courthouse Highly visible corner location with second highest foot traffic in Jersey City (+/- 9,000 Daily Workers in Journal Sq). Clean office space currently built out as lawyers offices with waiting area, 5 private offices, 1 workroom, 1 kitchen, 3 bathrooms and 1 large conference room.

#### OFFICE **Journal Square** SPACE **Prime Corner For Lease w/ Parking!** 547 Summit Ave. | Jersey City, NJ 07306