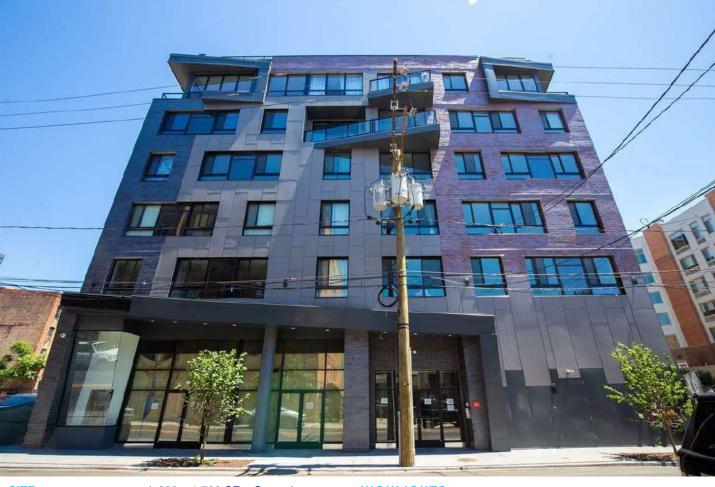

### RETAIL SPACE AVAILABLE FOR LEASE!

With Parking!

# The Altura 362 Summit Avenue Journal Square | Jersey City, NJ

SIZE: +/- 600 - 1,700 SF - Ground Fully Sprinklered/Vanilla Box

New Store Fronts!

ASKING RENT: Upon Request

POSSESSION: Immediate

FRONTAGE: 50' on Academy Street

#### **HIGHLIGHTS:**

- Phenomenal location in the heart of Journal Square, one of the most up and coming areas in New Jersey and the Tri-State perfect for any fitness, education, or retail use
- - Situated at 362 Summit Avenue, steps from shopping, dining, and entertainment!
- Newly constructed, 6 story, multi-family residential building
- Vanilla box/build to suit delivery options with mezzanine space available
- Fully sprinklered first floor
- High Ceilings on first floor Great for fitness or childcare!
- Approximately 30 projects in various stages of development taking place or due to take place in Journal Square over the next few years
- 100 + new units completed in the immediate area
- Highly visible corner location (+/- 9,000 Daily Workers in Journal Square)