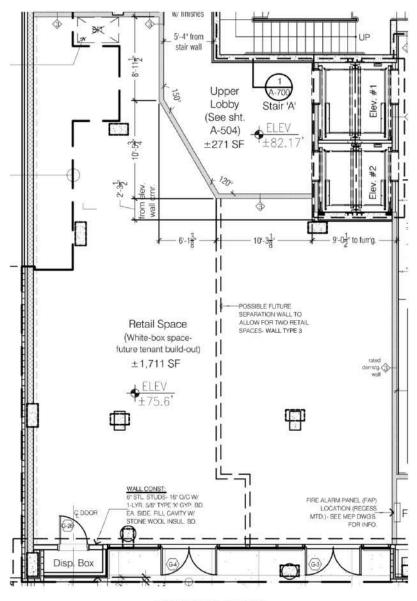

quare, one of the most up and coming areas in New Jersey and the Tri-State perfect for any fitness, education, or retail use
- - Situated at 362 Summit Avenue, steps from shopping, dining, and entertainment!
- Newly constructed, 6 story, multi-family residential building
- Vanilla box/build to suit delivery options with mezzanine space available
- Fully sprinklered first floor
- High Ceilings on first floor Great for fitness or childcare!
- Approximately 30 projects in various stages of development taking place or due to take place in Journal Square over the next few years
- 100 + new units completed in the immediate area
- Highly visible corner location (+/- 9,000 Daily Workers in Journal Square)

# The Altura 362 Summit Avenue Journal Square | Jersey City, NJ

### **Ground Floor Plan**



**ACADEMY STREET**