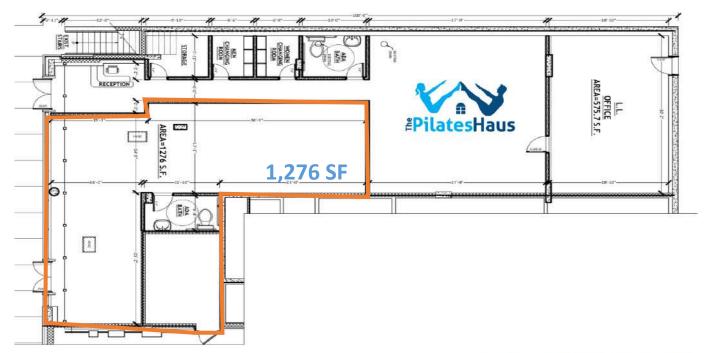

## SPACE

1,276 SF Available on Ground Floor Located between Marin Blvd. and Provost St.