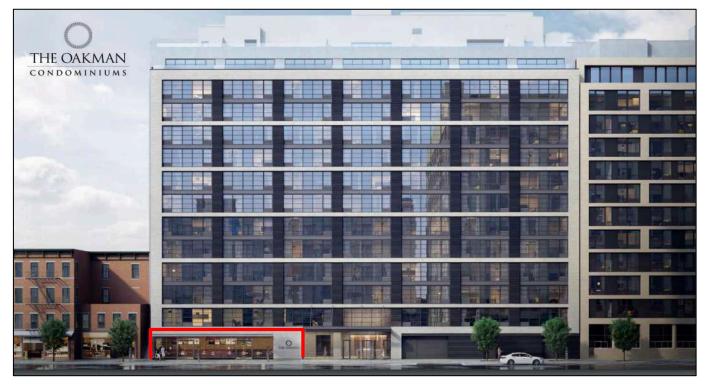

# JERSEY CITY, NJ The Oakman – 160 First Street 1 Block from PATH Station

## 160 First Street, Jersey City, NJ

- Situated in the heart of downtown Jersey City surrounded by more than +/- 10,000 residential units

- 1,276 SF located in The Oakman a 159 unit condo community located steps away from the Grove Street PATH Station & Newport Center Mall

## SPACE

1,276 SF Available on Ground Floor Located between Marin Blvd. and Provost St.