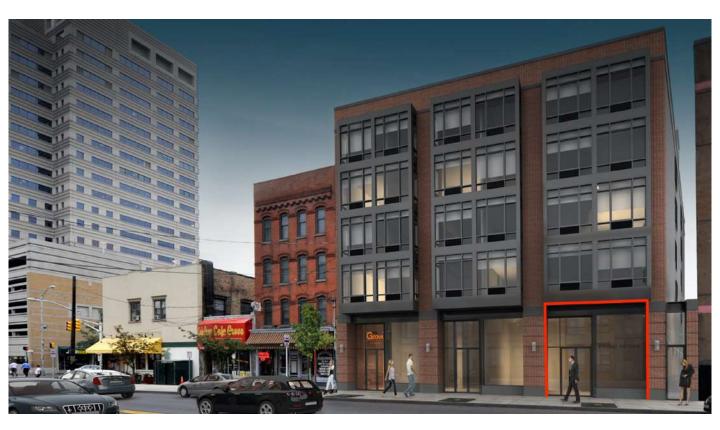

# 109 Columbus Dr Jersey City, NJ 0<u>7302</u>

# <u>HIGHLIGHTS</u>

- Turn-key, state of the art, restaurant opportunity in the best downtown Jersey City location surrounded by more than +/-10,000 residential units.
- Extensive restaurant build out with two (2) stainless steel hood systems in place.
- 2 kitchens, 2 walk in boxes, prep space and lots of storage.
- Outdoor seating and event space available on roof.
- Fantastic visibility with high traffic count (18,947)!
- At the base of luxury rental building with interior access to residents and roof top for in house events.

### <u>Size</u>

 +/- 1,700 SF +500 SF Mezzanine Outdoor Space/Basement Storage

### Ceiling Height

• +/- 19 FT

### <u>Frontage</u>

• 25 Ft on Columbus Dr.

Retail for Lease - Contact Bobby Antonicello Jr. Ph. 201.300.6489 Bobby@gridrealestate.biz Retail for Lease - Contact Daniel Del Cid Ph. 201.466.7320 daniel@gridrealestate.biz