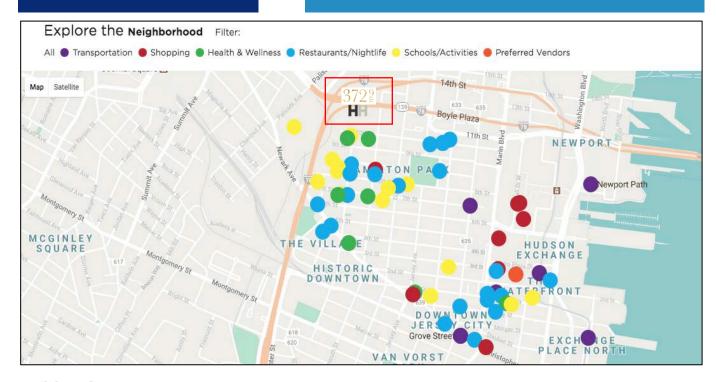

### **NEIGHBORING RETAIL**

White Star Bar, GP's Italian Restaurant, The Hamilton Inn, Hamilton Pork, Milk Sugar Love, Seven Sheep Coffee, Smith and Chang General Goods, Hound About Town, The Brunswick Center, Newport Center Mall, Kiddie Academy, The **Embankment School** 