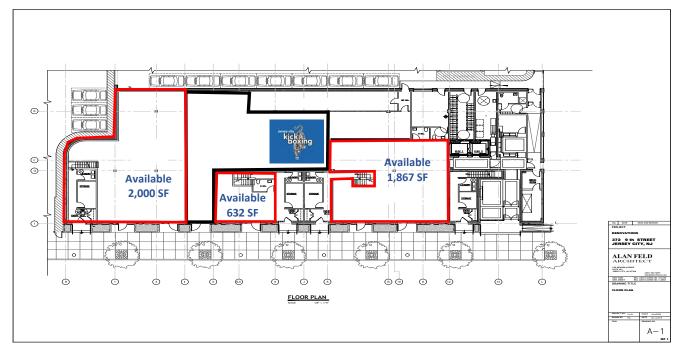

### 372 9th Street

Ground Floor Retail Available - 1,867 SF, 2,600 SF, 632 SF

### 372 9th Street Floor Plan - First Floor