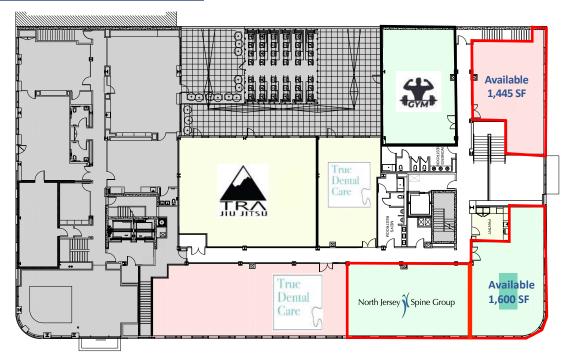

### **Hamilton House**

Second Floor Retail/Office - 1,400 SF, 1,500 SF

### Hamilton House Floor Plan - Second Floor